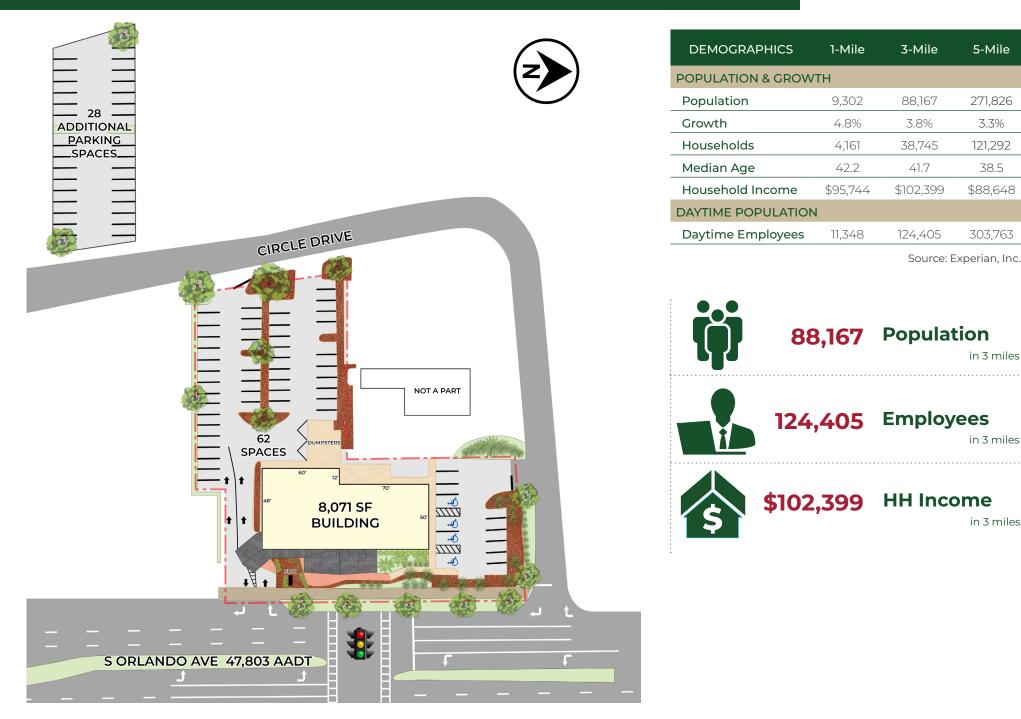

### HIGHLIGHTS

- 8,071 SF (divisible) 2nd generation restaurant for lease.
- One-of-a-kind freestanding building in the heart of Maitland/Winter Park, FL.
- 90 parking spaces.
- Ideal for retail or medical user.
- Signaled and highly visible intersection on Orlando Avenue.
- Minutes from Park Ave, I-4 and downtown Orlando.
- Nearly 1,000 brand new multi-family units recently built in the immediate vicinity.
- Located near the affluent area of Winter Park.
- Strong demographics with household incomes over \$102,000.
- Surrounded by several luxury apartment communities.

### 1351 S. Orlando Ave | Maitland, FL | Orlando MSA

1351 S. Orlando Ave | Maitland, FL | Orlando MSA

1351 S. Orlando Ave | Maitland, FL | Orlando MSA

1351 S. Orlando Ave | Maitland, FL | Orlando MSA