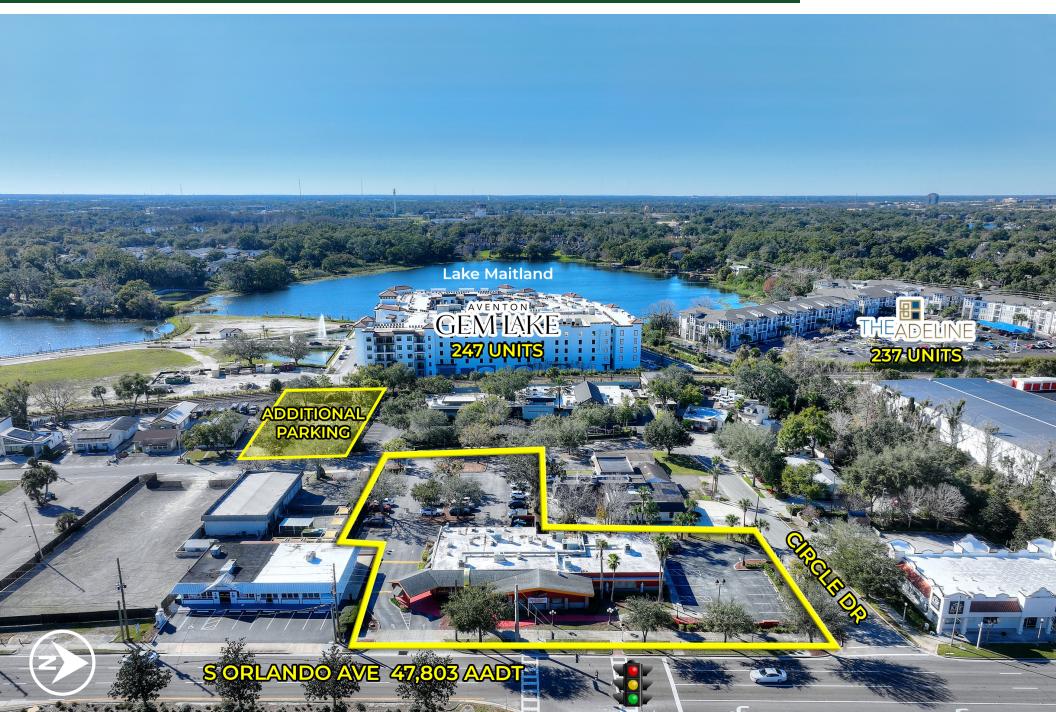

### HIGHLIGHTS

- 8,071 SF (divisible) 2nd generation restaurant for lease.
- One-of-a-kind freestanding building in the heart of Maitland/Winter Park, FL.
- 90 parking spaces.
- Ideal for retail or medical user.
- Signaled and highly visible intersection on Orlando Avenue.
- Minutes from Park Ave, I-4 and downtown Orlando.
- Nearly 1,000 brand new multi-family units recently built in the immediate vicinity.
- Located near the affluent area of Winter Park.
- Strong demographics with household incomes over \$102,000.
- Surrounded by several luxury apartment communities.

### 1351 S. Orlando Ave | Maitland, FL | Orlando MSA

1351 S. Orlando Ave | Maitland, FL | Orlando MSA

1351 S. Orlando Ave | Maitland, FL | Orlando MSA

1351 S. Orlando Ave | Maitland, FL | Orlando MSA