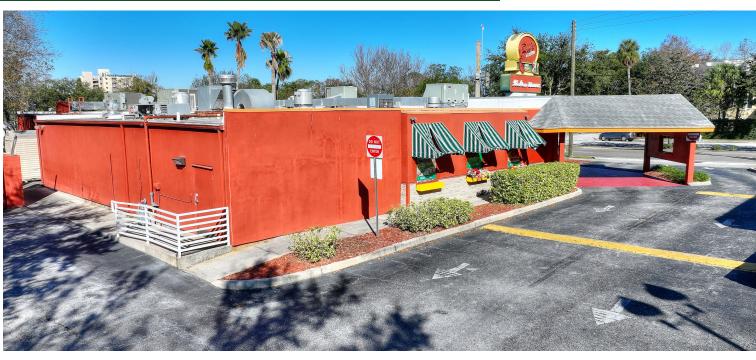

1351 S. Orlando Ave | Maitland, FL | Orlando MSA

### HIGHLIGHTS

- 8,071 SF (divisible) 2nd generation restaurant for lease.
- One-of-a-kind freestanding building in the heart of Maitland/Winter Park, FL.
- 90 parking spaces.
- Ideal for retail or medical user.
- Signaled and highly visible intersection on Orlando Avenue.
- Minutes from Park Ave, I-4 and downtown Orlando.
- Nearly 1,000 brand new multi-family units recently built in the immediate vicinity.
- Located near the affluent area of Winter Park.
- Strong demographics with household incomes over \$102,000.
- Surrounded by several luxury apartment communities.