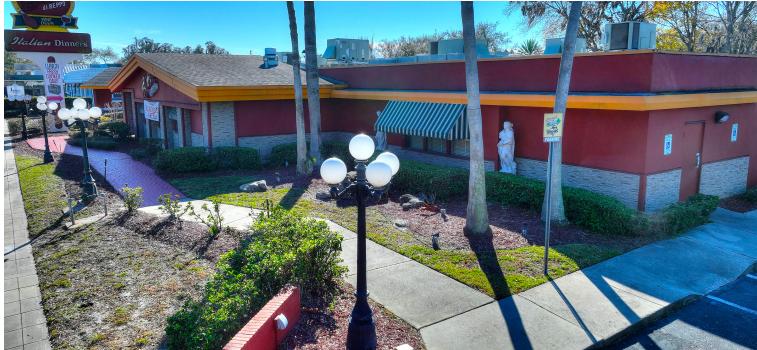

1351 S. Orlando Ave | Maitland, FL | Orlando MSA

### HIGHLIGHTS

- 8,071 SF (divisible) 2nd generation restaurant for lease.
- One-of-a-kind freestanding building in the heart of Maitland/Winter Park, FL.
- 90 parking spaces.
- Ideal for retail or medical user.
- Signaled and highly visible intersection on Orlando Avenue.
- Minutes from Park Ave, I-4 and downtown Orlando.
- Nearly 1,000 brand new multi-family units recently built in the immediate vicinity.
- Located near the affluent area of Winter Park.
- Strong demographics with household incomes over \$102,000.
- Surrounded by several luxury apartment communities.