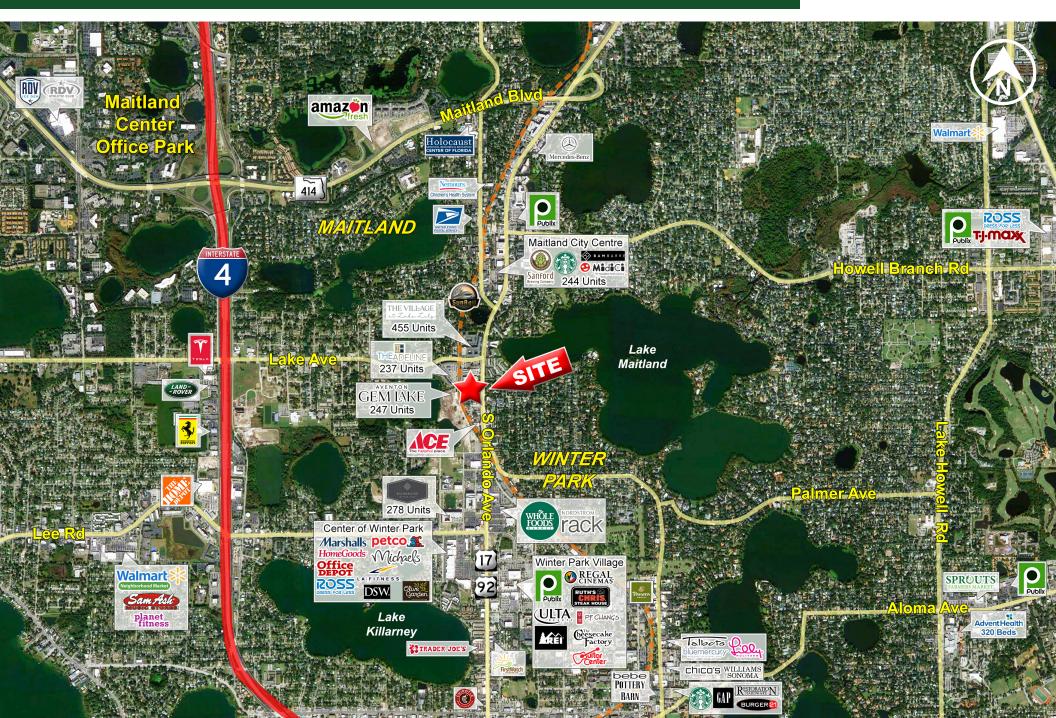

### HIGHLIGHTS

- 8,071 SF (divisible) 2nd generation restaurant for lease.
- One-of-a-kind freestanding building in the heart of Maitland/Winter Park, FL.
- 90 parking spaces.
- Ideal for retail or medical user.
- Signaled and highly visible intersection on Orlando Avenue.
- Minutes from Park Ave, I-4 and downtown Orlando.
- Nearly 1,000 brand new multi-family units recently built in the immediate vicinity.
- Located near the affluent area of Winter Park.
- Strong demographics with household incomes over \$102,000.
- Surrounded by several luxury apartment communities.

### 1351 S. Orlando Ave | Maitland, FL | Orlando MSA

1351 S. Orlando Ave | Maitland, FL | Orlando MSA

1351 S. Orlando Ave | Maitland, FL | Orlando MSA

1351 S. Orlando Ave | Maitland, FL | Orlando MSA