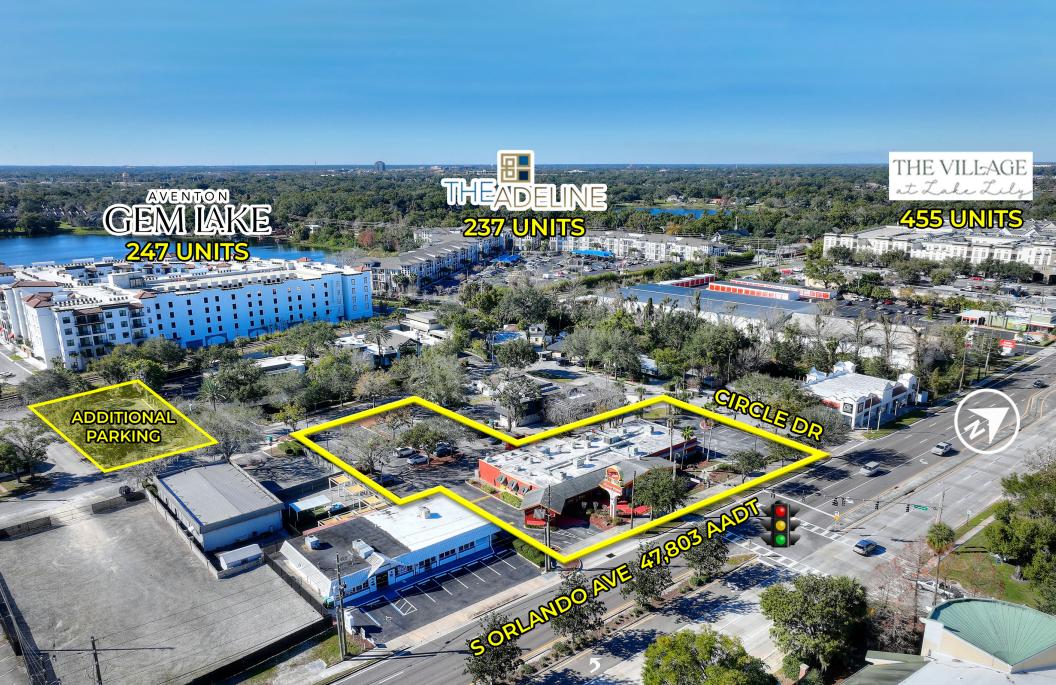

### HIGHLIGHTS

- 8,071 SF (divisible) 2nd generation restaurant for lease.
- One-of-a-kind freestanding building in the heart of Maitland/Winter Park, FL.
- 90 parking spaces.
- Ideal for retail or medical user.
- Signaled and highly visible intersection on Orlando Avenue.
- Minutes from Park Ave, I-4 and downtown Orlando.
- Nearly 1,000 brand new multi-family units recently built in the immediate vicinity.
- Located near the affluent area of Winter Park.
- Strong demographics with household incomes over \$102,000.
- Surrounded by several luxury apartment communities.

### 1351 S. Orlando Ave | Maitland, FL | Orlando MSA

1351 S. Orlando Ave | Maitland, FL | Orlando MSA

1351 S. Orlando Ave | Maitland, FL | Orlando MSA

1351 S. Orlando Ave | Maitland, FL | Orlando MSA