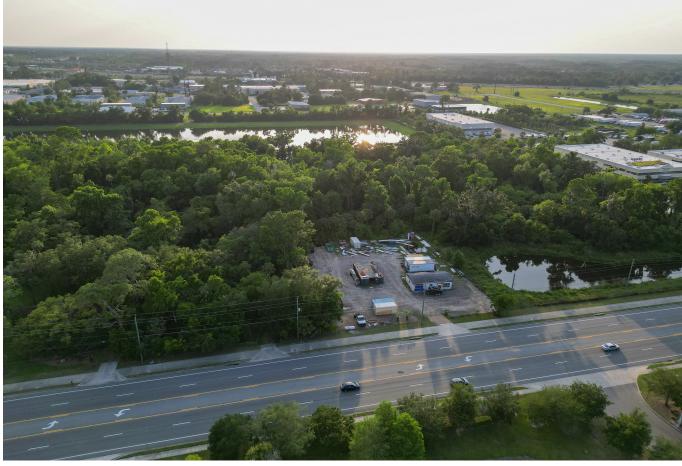

# **Commercial Lot For Sale**

+/- .75 Commercial Lot SANFORD, FL 32771

Monroe Road

Office/Retail/Warehouse/Flex Pad
Many Opportunities
+/- .75 Acres
Steps away from Major Intersection
Access to major roads and highways.
Close to Downtown Sanford

### **Property Overview**

Great Opportunity to own a parcel of land in an up & coming city! Pad is a Shovel Ready Site with many possibilities.