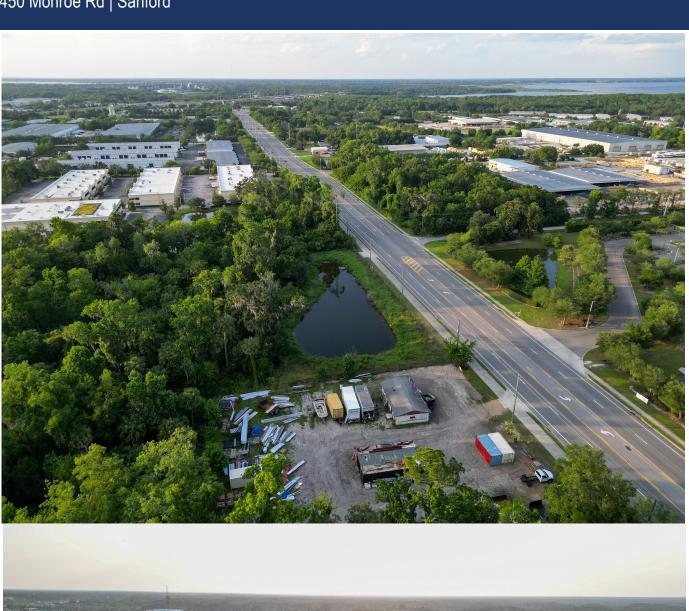

# **Commercial Lot For Sale**

+/- .75 Commercial Lot SANFORD, FL 32771

Monroe Road

Office/Retail/Warehouse/Flex Pad
Many Opportunities
+/- .75 Acres
Steps away from Major Intersection
Access to major roads and highways.
Close to Downtown Sanford

### **Property Overview**

Great Opportunity to own a parcel of land in an up & coming city! Pad is a Shovel Ready Site with many possibilities.