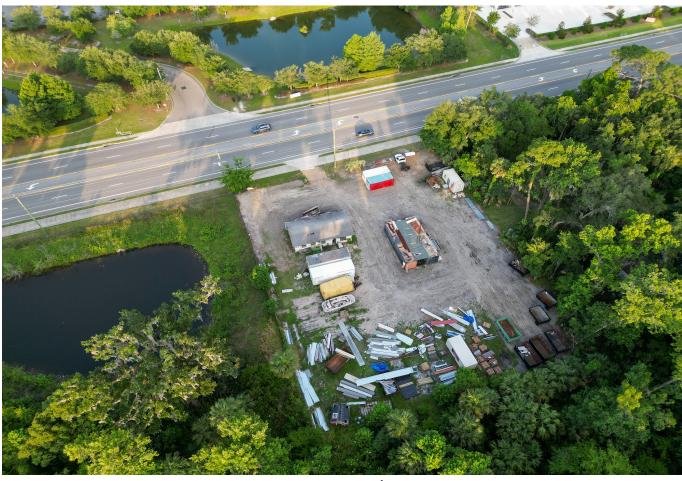

Office/Retail/Warehouse/Flex Pad
Many Opportunities
+/- .75 Acres
Steps away from Major Intersection
Access to major roads and highways.
Close to Downtown Sanford

### **Property Overview**

Great Opportunity to own a parcel of land in an up & coming city! Pad is a Shovel Ready Site with many possibilities.