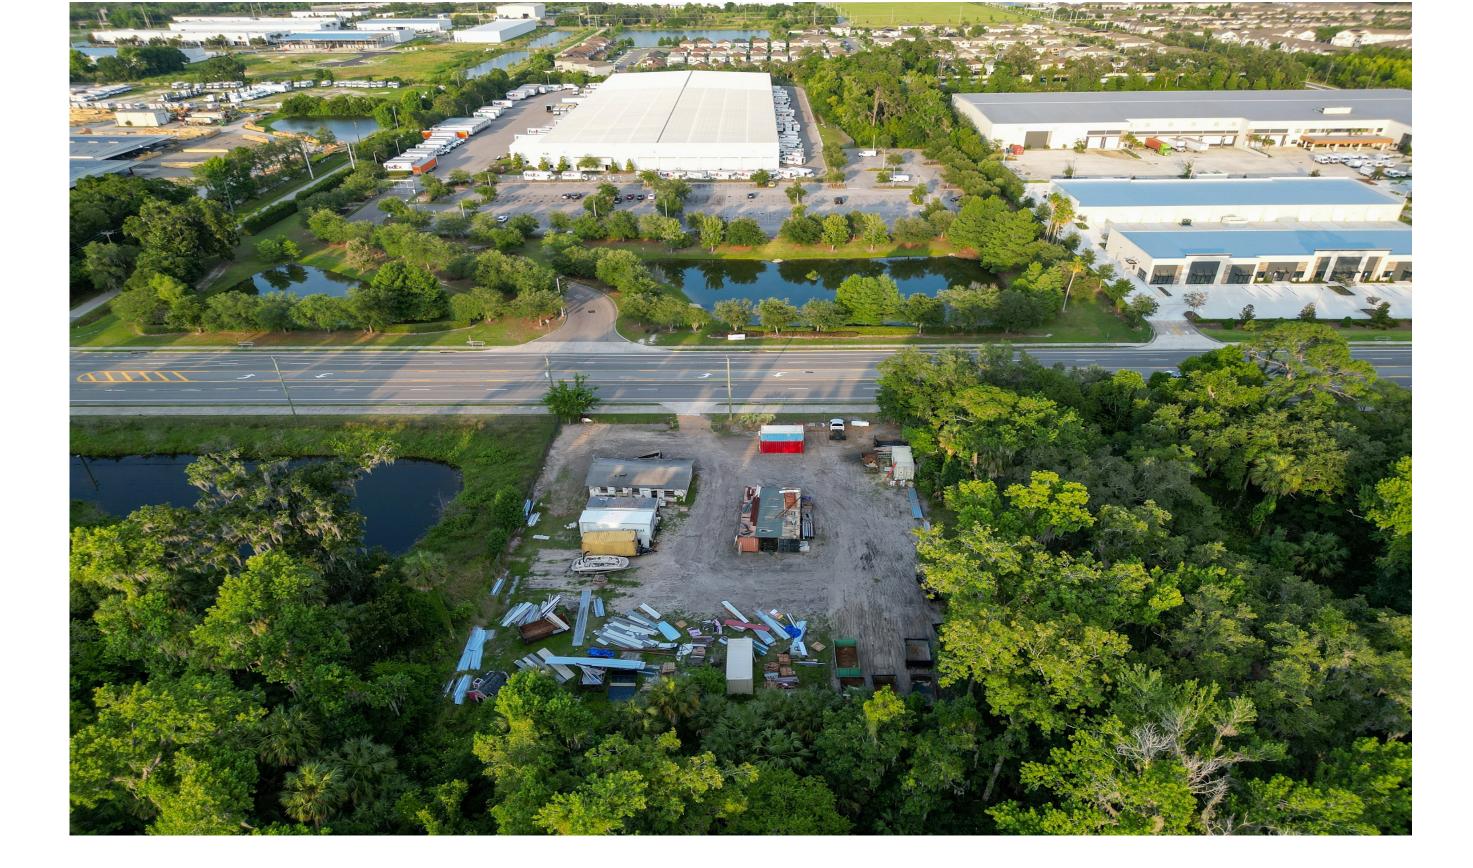

# **Commercial Lot For Sale**

+/- .75 Commercial Lot SANFORD, FL 32771

Monroe Road

Office/Retail/Warehouse/Flex Pad
Many Opportunities
+/- .75 Acres
Steps away from Major Intersection
Access to major roads and highways.
Close to Downtown Sanford

### **Property Overview**

Great Opportunity to own a parcel of land in an up & coming city! Pad is a Shovel Ready Site with many possibilities.