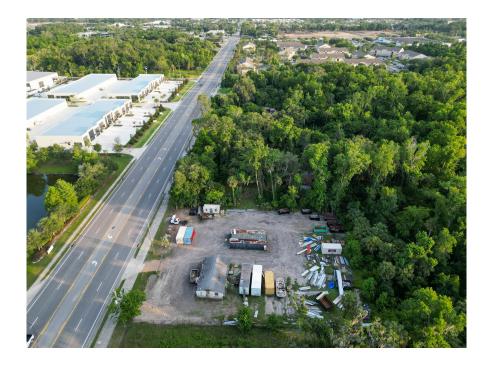

Office/Retail/Warehouse/Flex Pad
Many Opportunities
+/- .75 Acres
Steps away from Major Intersection
Access to major roads and highways.
Close to Downtown Sanford

### **Property Overview**

Great Opportunity to own a parcel of land in an up & coming city! Pad is a Shovel Ready Site with many possibilities.