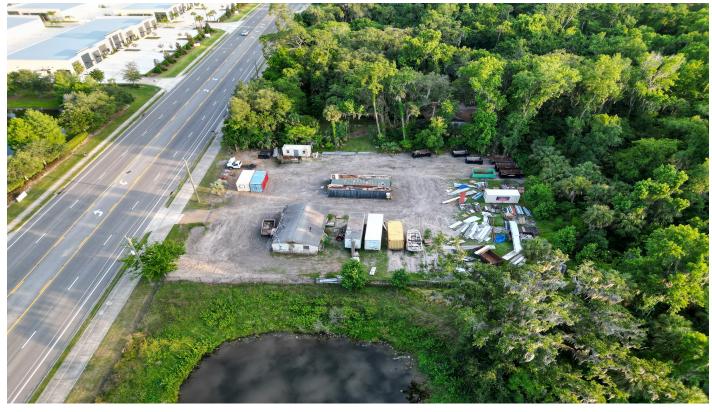

Office/Retail/Warehouse/Flex Pad
Many Opportunities
+/- .75 Acres
Steps away from Major Intersection
Access to major roads and highways.
Close to Downtown Sanford

### **Property Overview**

Great Opportunity to own a parcel of land in an up & coming city! Pad is a Shovel Ready Site with many possibilities.