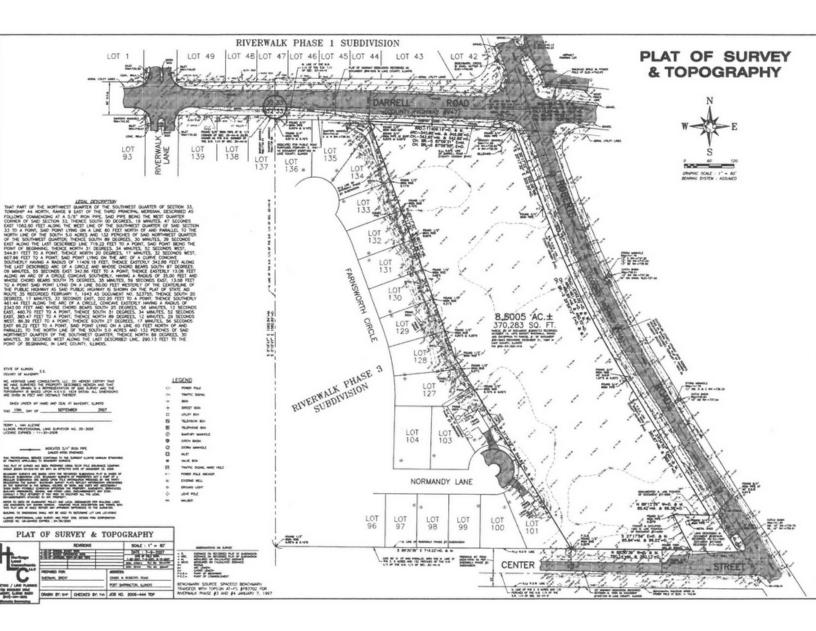

#### 8.5 ACRES Signalized Intersection

8.5 Acres at sensational signalized corner commercial site at Roberts Road and Rawson bridge Road. Zoned for general business. Entirely level plot. Perfect development opportunity. Port Barrington would like to see retail use but office is permitted.

Commercial land price reduced to an unbelievably low price of only \$1.08 psf. Well and septic required. 1,115' frontage on Roberts Road. Owner will consider financing. Significant engineering has been done on this site. No gas stations allowed due to ground water protection ordinance.

## PRICE REDUCED \$399,000 (\$1.08 PSF)

| Specifications        |                          |  |
|-----------------------|--------------------------|--|
| Description:          | Signalized Corner        |  |
| Land Size:            | 8.5 Acres (370,260 SF)   |  |
| Topography:           | Level                    |  |
| Environmental Status: | ТВА                      |  |
| Utilities:            | Nearby                   |  |
| Sewer/Water:          | Well and Septic Required |  |
| Frontage Dimensions:  | 1,115'                   |  |
| Zoning:               | BG (General Business)    |  |
| Taxes:                | \$13,266.78 (2023)       |  |
| PIN #:                | 09-33-300-016            |  |