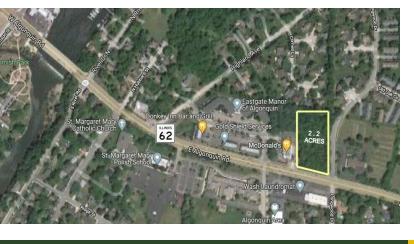

#### 2.2 ACRES SOFT COMMERCIAL CORNER

2.2 acres commercial corner with 229' frontage on Algonquin road, adjacent to busy McDonald's with cross access agreement to traffic light. Superb demographics and traffic counts of 37,700 vehicles per day.

Sale subject to review/approval by court. Seller to pay recapture fees. B1 zoning.

37,700 VPD on Route 62.

| Demographics      | 1 Mile   | 3 Miles   | 5 Miles   |
|-------------------|----------|-----------|-----------|
| Total Population  | 7,408    | 52,453    | 141,677   |
| Average HH Income | \$98,483 | \$105,169 | \$107,400 |

### \$415,000

(\$4.33 PSF)

| Specifications        |                       |  |
|-----------------------|-----------------------|--|
| Description:          | Corner Commercial Lot |  |
| Land Size:            | 2.2 Acres, 95,832 SF  |  |
| Topography:           | Level                 |  |
| Environmental Status: | ТВА                   |  |
| Utilities:            | To Site               |  |
| Sewer/Water:          | City                  |  |
| Frontage Dimensions:  | 229' on Route 62      |  |
| Zoning:               | B-1                   |  |
| Taxes:                | \$9,976.32 (2023)     |  |
| PIN #:                | 19-34-204-008         |  |