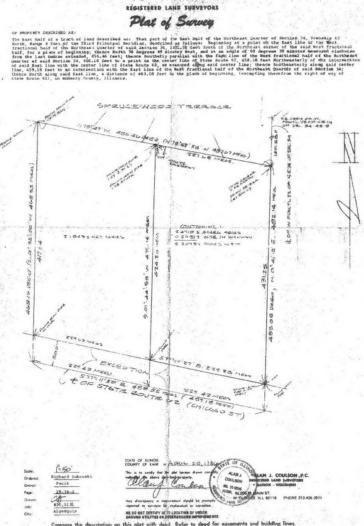

### \$415,000

(\$4.33 PSF)

| Specifications        |                       |  |
|-----------------------|-----------------------|--|
| Description:          | Corner Commercial Lot |  |
| Land Size:            | 2.2 Acres, 95,832 SF  |  |
| Topography:           | Level                 |  |
| Environmental Status: | ТВА                   |  |
| Utilities:            | To Site               |  |
| Sewer/Water:          | City                  |  |
| Frontage Dimensions:  | 229' on Route 62      |  |
| Zoning:               | B-1                   |  |
| Taxes:                | \$9,976.32 (2023)     |  |
| PIN #:                | 19-34-204-008         |  |