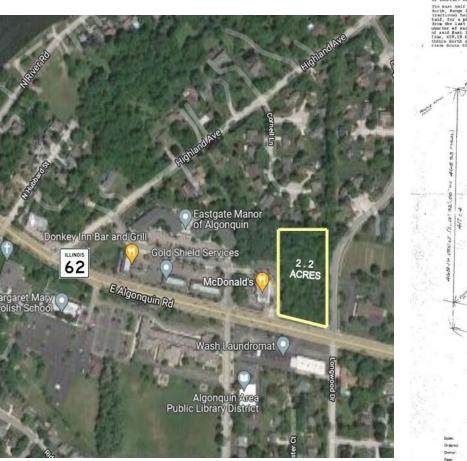

#### 2.2 ACRES SOFT COMMERCIAL CORNER

2.2 acres commercial corner with 229' frontage on Algonquin road, adjacent to busy McDonald's with cross access agreement to traffic light. Superb demographics and traffic counts of 37,700 vehicles per day.

Sale subject to review/approval by court. Seller to pay recapture fees. B1 zoning.

37,700 VPD on Route 62.

| Demographics      | 1 Mile   | 3 Miles   | 5 Miles   |
|-------------------|----------|-----------|-----------|
| Total Population  | 7,408    | 52,453    | 141,677   |
| Average HH Income | \$98,483 | \$105,169 | \$107,400 |

### \$415,000

(\$4.33 PSF)

| Specifications        |                       |  |
|-----------------------|-----------------------|--|
| Description:          | Corner Commercial Lot |  |
| Land Size:            | 2.2 Acres, 95,832 SF  |  |
| Topography:           | Level                 |  |
| Environmental Status: | ТВА                   |  |
| Utilities:            | To Site               |  |
| Sewer/Water:          | City                  |  |
| Frontage Dimensions:  | 229' on Route 62      |  |
| Zoning:               | B-1                   |  |
| Taxes:                | \$9,976.32 (2023)     |  |
| PIN #:                | 19-34-204-008         |  |