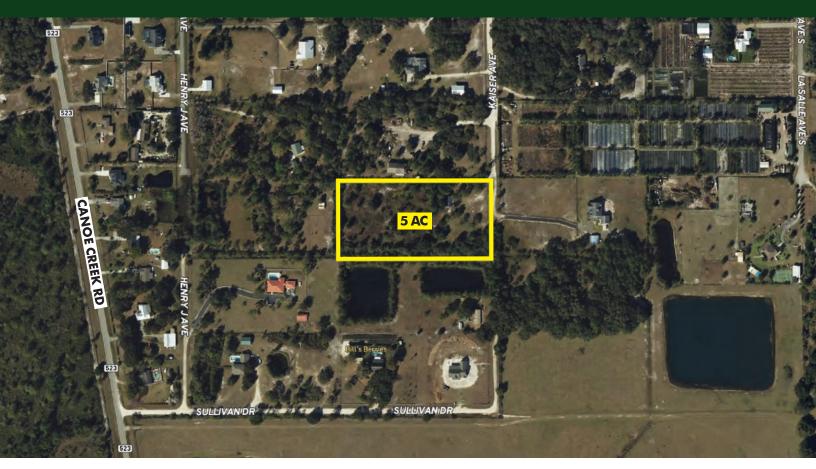

# **5 ACRE RESIDENTIAL OPPORTUNITY IN ST. CLOUD**

4530 Kaiser Ave, St. Cloud, FL 34772

### **ABOUT THE PROPERTY**

**SIZE** 5± acres

FOR SALE

**PRICE** \$600,000

- **ZONING** AC (Agricultural Development & Conservation)
- FLU MU (Mixed Use)

UTILITIES Electric available; Well & Septic required

ROAD<br/>FRONTAGEAccess available on Kaiser AvePARCEL ID12-27-30-4950-0001-0460

#### DESCRIPTION

**Perfect mix of rural tranquility and convenience!** With close access to Canoe Creek Road, this is the perfect area to build your dream home, start a hobby farm, or simply enjoy the peace and privacy of 5 acres in the rapidly growing area of Osceola County. This property also includes a mobile home, sold as-is.

Located within 5 miles of top-rated schools, grocery stores, and retail centers, this property ensures you have all the necessities close at hand. St. Cloud's charming community atmosphere make it an ideal place to call home. Don't miss this opportunity to own a piece of property in one of Florida's fast growing and desirable locations.