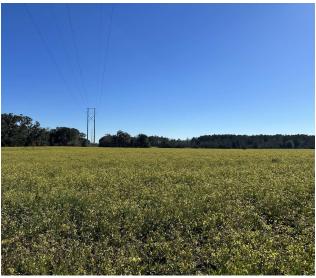

#### **PROPERTY OVERVIEW**

This is an exceptional 129±-acre agricultural property located in Jasper, Florida. This expansive farm, historically dedicated to peanut cultivation, is now available for those seeking a productive and visually stunning land investment. The property is divided into two fields, with a beautiful pond serving as a focal point. Beyond its aesthetic appeal, the pond offers opportunities for fishing and waterfowl hunting, adding a recreational dimension to the land.

The property features sandy soil, a valuable asset for successful peanut production. Its strategic layout and size make it an ideal investment for agricultural activities, ensuring a harmonious blend of beauty and productivity. While situated in a tranquil rural setting, the property's proximity to Gainesville, Valdosta, Jacksonville, and Tallahassee ensures convenient access to essential amenities and urban centers. This is an attractive choice for those seeking a substantial agricultural investment in a well-connected location.