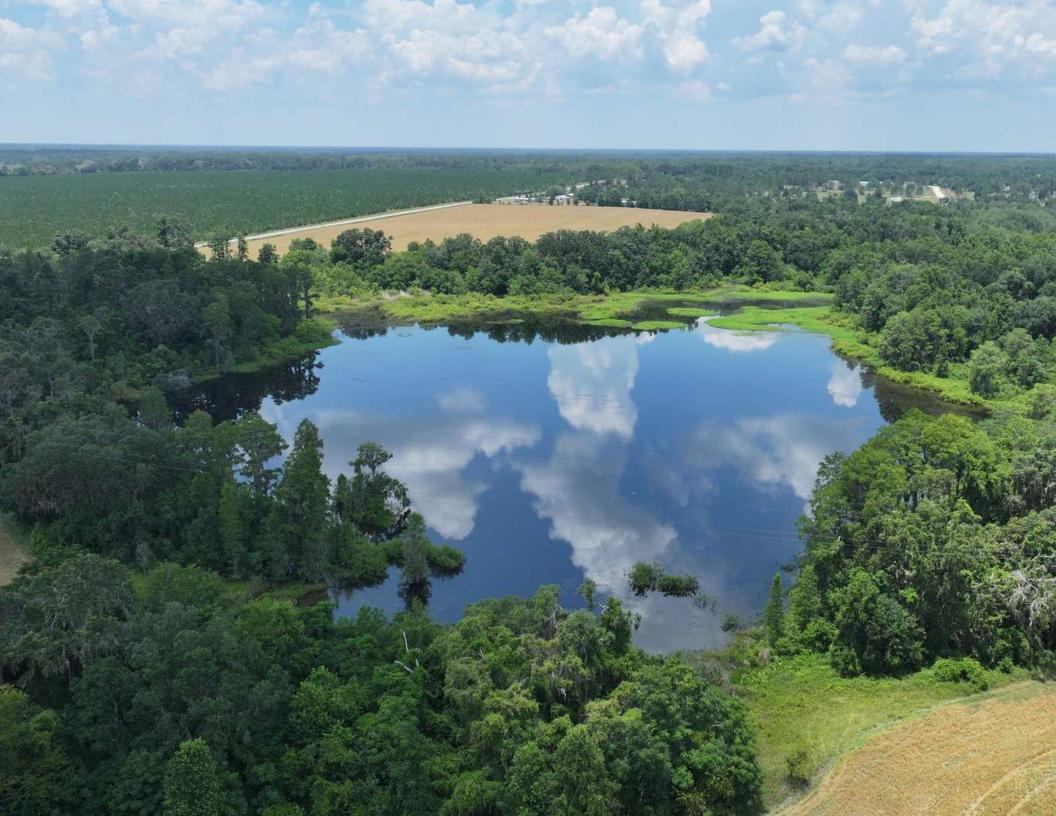

#### **PROPERTY OVERVIEW**

This is an exceptional 129±-acre agricultural property located in Jasper, Florida. This expansive farm, historically dedicated to peanut cultivation, is now available for those seeking a productive and visually stunning land investment. The property is divided into two fields, with a beautiful pond serving as a focal point. Beyond its aesthetic appeal, the pond offers opportunities for fishing and waterfowl hunting, adding a recreational dimension to the land.

Current Use:

• Farms & Nurseries Properties

• Hunting & Recreation Properties

Land Investment

Sod

84± Upland Acre / 45± Wetland Acres

Lowndes Sand Bonneau Sand Blanton Sand Valdosta Sand Mascotte Sand

Natural Pond is found near the center of the property. Great populations of bass.