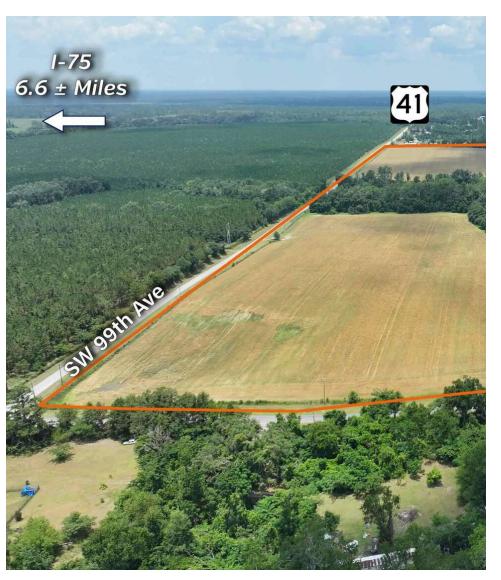

#### **PROPERTY OVERVIEW**

This is an exceptional 129±-acre agricultural property located in Jasper, Florida. This expansive farm, historically dedicated to peanut cultivation, is now available for those seeking a productive and visually stunning land investment. The property is divided into two fields, with a beautiful pond serving as a focal point. Beyond its aesthetic appeal, the pond offers opportunities for fishing and waterfowl hunting, adding a recreational dimension to the land.

The property features sandy soil, a valuable asset for successful peanut production. Its strategic layout and size make it an ideal investment for agricultural activities, ensuring a harmonious blend of beauty and productivity. While situated in a tranquil rural setting, the property's proximity to Gainesville, Valdosta, Jacksonville, and Tallahassee ensures convenient access to essential amenities and urban centers. This is an attractive choice for those seeking a substantial agricultural investment in a well-connected location.