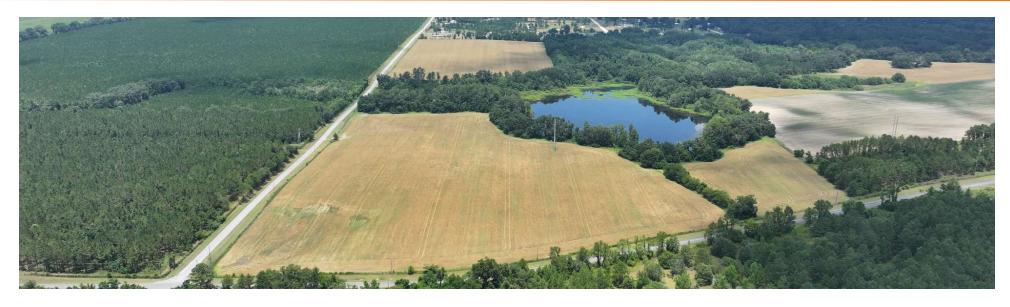

1,600'± on SW CR 249 and 3,750'± on SW 99th Avenue with two gate entrances off of SW 99th Avenue

Jasper: 2.5 miles Valdosta: 30 Miles Tallahassee: 80 Miles Gainesville: 80 miles Jacksonville: 93 miles

The property has includes fencing and

#### **LOCATION & DRIVING DIRECTIONS**

Parcel: 2793-010 and 2919-020

GPS: 30.5046576, -82.9793919

> • From I-75, head S on **US HWY 129**

• Turn right onto County Road 158

**Driving Directions:** 

- Continue on 158 then turn right onto CR 249
- Continue for approximately 2.5 mi
- Property on left