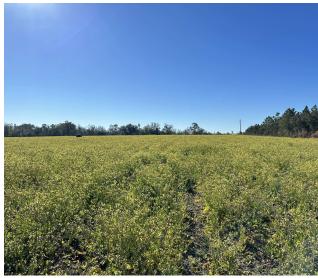

#### **PROPERTY OVERVIEW**

This is an exceptional 129±-acre agricultural property located in Jasper, Florida. This expansive farm, historically dedicated to peanut cultivation, is now available for those seeking a productive and visually stunning land investment. The property is divided into two fields, with a beautiful pond serving as a focal point. Beyond its aesthetic appeal, the pond offers opportunities for fishing and waterfowl hunting, adding a recreational dimension to the land.

The property features sandy soil, a valuable asset for successful peanut production. Its strategic layout and size make it an ideal investment for agricultural activities, ensuring a harmonious blend of beauty and productivity. While situated in a tranquil rural setting, the property's proximity to Gainesville, Valdosta, Jacksonville, and Tallahassee ensures convenient access to essential amenities and urban centers. This is an attractive choice for those seeking a substantial agricultural investment in a well-connected location.