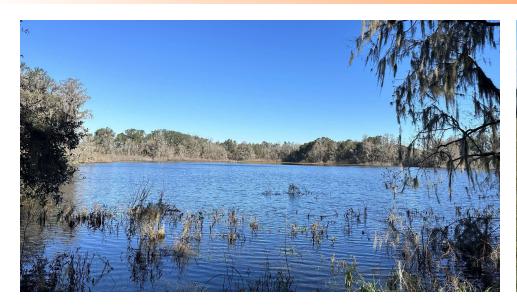

#### **PROPERTY OVERVIEW**

This is an exceptional 129±-acre agricultural property located in Jasper, Florida. This expansive farm, historically dedicated to peanut cultivation, is now available for those seeking a productive and visually stunning land investment. The property is divided into two fields, with a beautiful pond serving as a focal point. Beyond its aesthetic appeal, the pond offers opportunities for fishing and waterfowl hunting, adding a recreational dimension to the land.

Current Use:

• Farms & Nurseries Properties

• Hunting & Recreation Properties

Land Investment

Sod

84± Upland Acre / 45± Wetland Acres

Lowndes Sand Bonneau Sand Blanton Sand Valdosta Sand Mascotte Sand

Natural Pond is found near the center of the property. Great populations of bass.