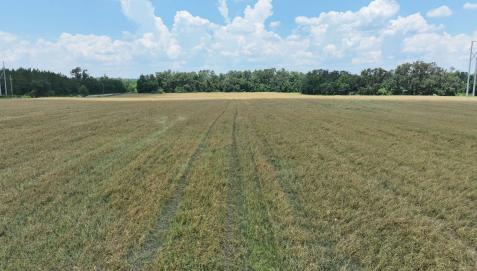

#### **PROPERTY OVERVIEW**

This is an exceptional 129±-acre agricultural property located in Jasper, Florida. This expansive farm, historically dedicated to peanut cultivation, is now available for those seeking a productive and visually stunning land investment. The property is divided into two fields, with a beautiful pond serving as a focal point. Beyond its aesthetic appeal, the pond offers opportunities for fishing and waterfowl hunting, adding a recreational dimension to the land.

The property features sandy soil, a valuable asset for successful peanut production. Its strategic layout and size make it an ideal investment for agricultural activities, ensuring a harmonious blend of beauty and productivity. While situated in a tranquil rural setting, the property's proximity to Gainesville, Valdosta, Jacksonville, and Tallahassee ensures convenient access to essential amenities and urban centers. This is an attractive choice for those seeking a substantial agricultural investment in a well-connected location.