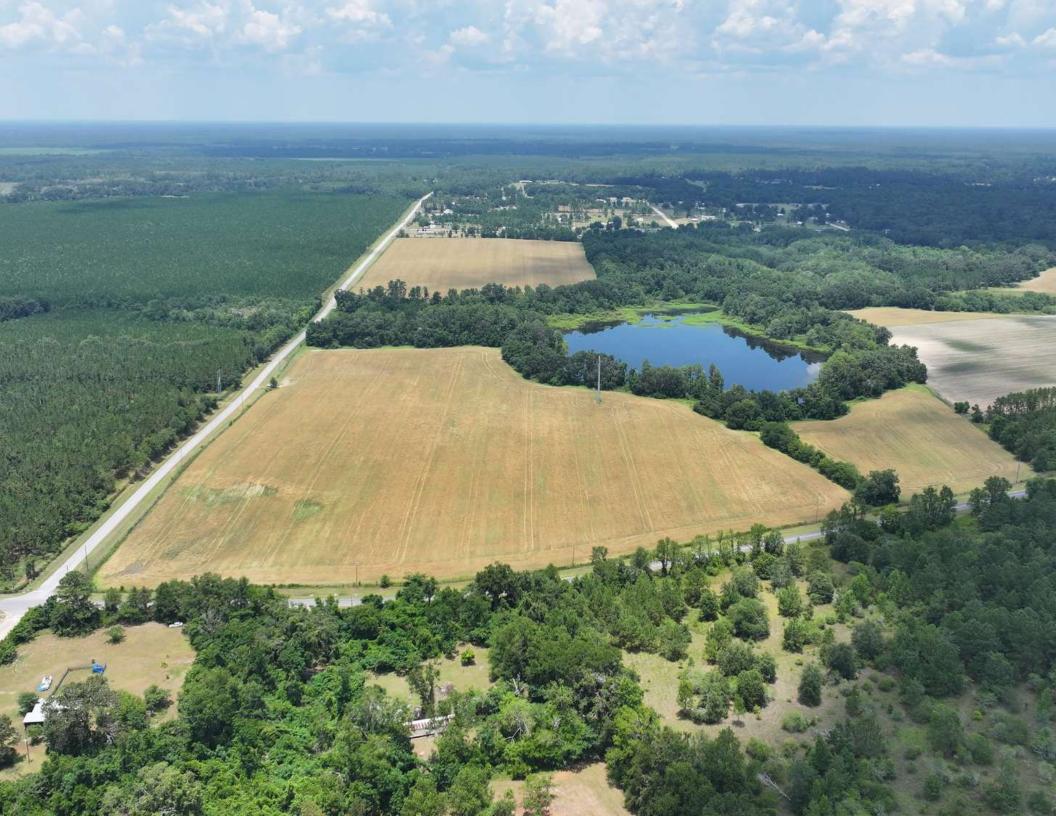

#### **PROPERTY OVERVIEW**

This is an exceptional 129±-acre agricultural property located in Jasper, Florida. This expansive farm, historically dedicated to peanut cultivation, is now available for those seeking a productive and visually stunning land investment. The property is divided into two fields, with a beautiful pond serving as a focal point. Beyond its aesthetic appeal, the pond offers opportunities for fishing and waterfowl hunting, adding a recreational dimension to the land.

The property features sandy soil, a valuable asset for successful peanut production. Its strategic layout and size make it an ideal investment for agricultural activities, ensuring a harmonious blend of beauty and productivity. While situated in a tranquil rural setting, the property's proximity to Gainesville, Valdosta, Jacksonville, and Tallahassee ensures convenient access to essential amenities and urban centers. This is an attractive choice for those seeking a substantial agricultural investment in a well-connected location.

1,600'± on SW CR 249 and 3,750'± on SW 99th Avenue with two gate entrances off of SW 99th Avenue

Jasper: 2.5 miles Valdosta: 30 Miles Tallahassee: 80 Miles Gainesville: 80 miles Jacksonville: 93 miles

The property has includes fencing and