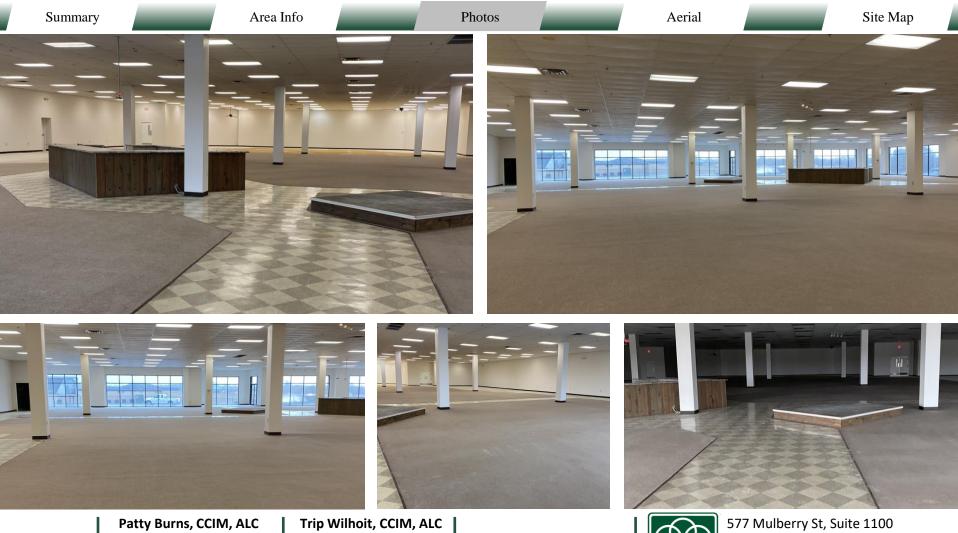

#### NOTES

CONTACT

Summary

21,615 SF Showroom/Warehouse available for lease. Suite is located in a multi-tenant building. Other tenants include Haverty's Furniture, Haverty's Outlet, and Grid Chiropractic.