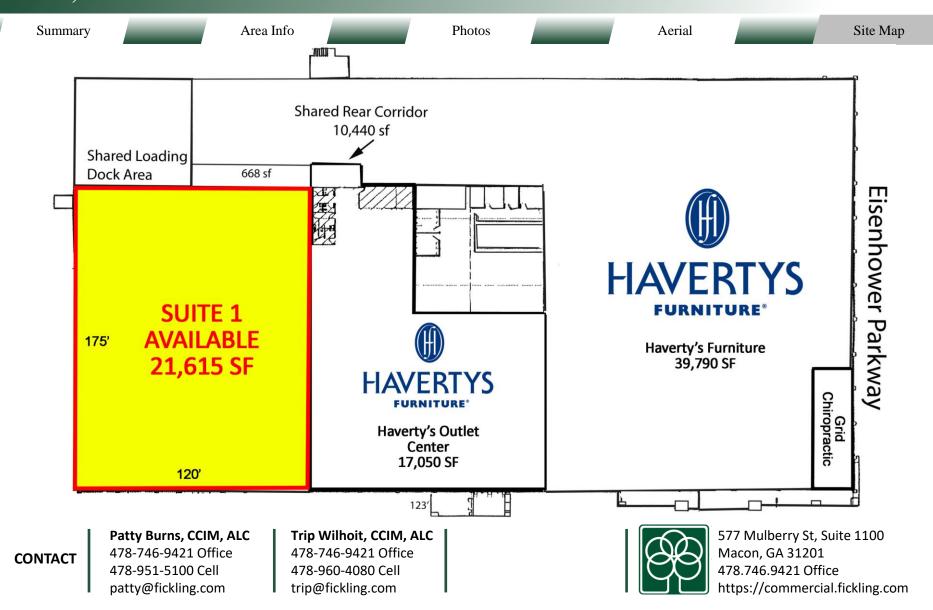

#### NOTES

CONTACT

Summary

21,615 SF Showroom/Warehouse available for lease. Suite is located in a multi-tenant building. Other tenants include Haverty's Furniture, Haverty's Outlet, and Grid Chiropractic.