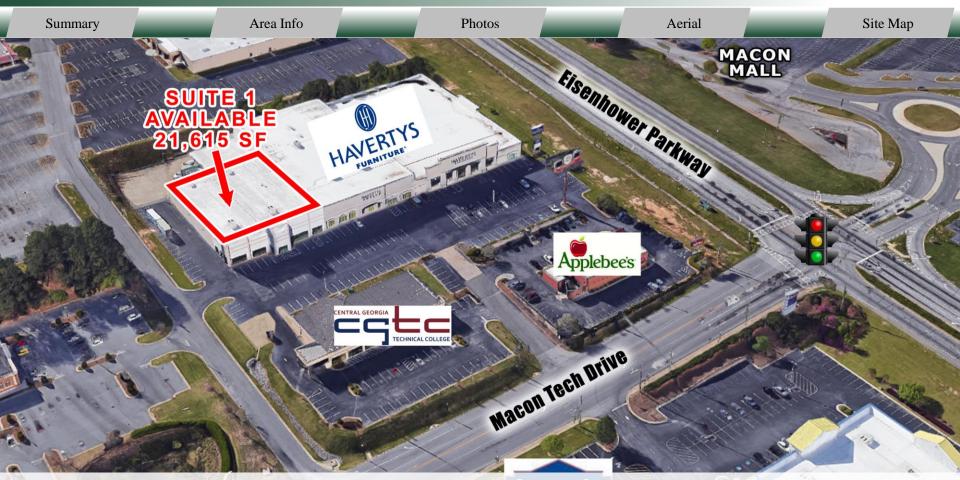

# LEASE PRICE: Suite 1 (Showroom/Warehouse) - \$8.00/SF GROSS

CONTACT

Patty Burns, CCIM, ALC 478-746-9421 Office 478-951-5100 Cell patty@fickling.com Trip Wilhoit, CCIM, ALC 478-746-9421 Office 478-960-4080 Cell trip@fickling.com

577 Mulberry St, Suite 1100 Macon, GA 31201 478.746.9421 Office https://commercial.fickling.com

| Summary              | Area Info                                  | Photos                                         |                      | Aerial           |          | Site Map  |
|----------------------|--------------------------------------------|------------------------------------------------|----------------------|------------------|----------|-----------|
| PROPERTY INFORMATION |                                            |                                                |                      |                  |          |           |
| BUILDING             |                                            |                                                | SITE                 |                  |          |           |
| Property Address:    | 3656 Eisenhower Parkway<br>Macon, GA 31206 |                                                | Site Size:           |                  |          | 4.79 AC   |
|                      |                                            |                                                | Parcel ID:           |                  |          | N083-0128 |
| County:              | Bibb                                       |                                                | Zoning:              | C-2 (Commercial) |          |           |
| Total Size:          | 89,500± SF                                 |                                                | LEASE PRICE:         |                  |          |           |
| Available:           | Suite 1 - 21,615 SF                        | Suite 1 (Showroom/Warehouse) - \$8.00/SF GROSS |                      |                  |          |           |
|                      |                                            |                                                | Demographics<br>2023 | 3 Miles          | 5 Miles  | 10 Miles  |
| Utilities:           | All Available                              |                                                |                      |                  |          |           |
|                      |                                            |                                                | Population           | 52,207           | 88,018   | 168,425   |
| Parking:             | Ample & Shared                             |                                                | Avg HH Income        | \$44,613         | \$68,432 | \$83,094  |
| Traffic Count:       | Eisenhower Parkway – 23,516                |                                                | Median Age           | 35.2             | 35.5     | 37.0      |

#### LOCATION

Located in a high traffic location on Eisenhower Parkway. Property is very conveniently located minutes away from Interstate 75 and Interstate 475. Surrounding neighbors include The Macon Mall, Central Georgia Technical College, Lowe's Atrium Health Amphitheater, Sam's Club, Kroger, Best Buy, Walmart, Aldi, Home Depot, Farmer's Home Furniture, Zaxby's, Chick-fil-A, Cookout, and many more retailers and restaurants.