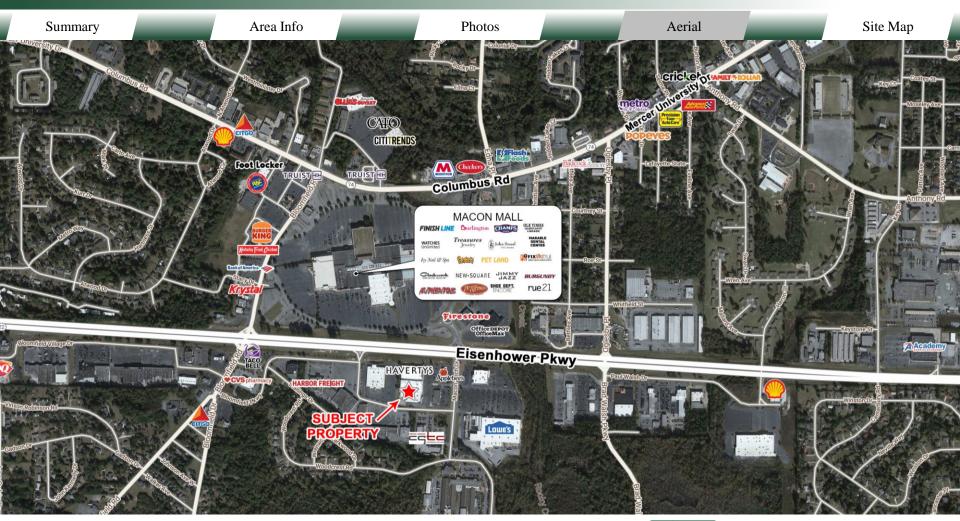

#### LOCATION

Located in a high traffic location on Eisenhower Parkway. Property is very conveniently located minutes away from Interstate 75 and Interstate 475. Surrounding neighbors include The Macon Mall, Central Georgia Technical College, Lowe's Atrium Health Amphitheater, Sam's Club, Kroger, Best Buy, Walmart, Aldi, Home Depot, Farmer's Home Furniture, Zaxby's, Chick-fil-A, Cookout, and many more retailers and restaurants.