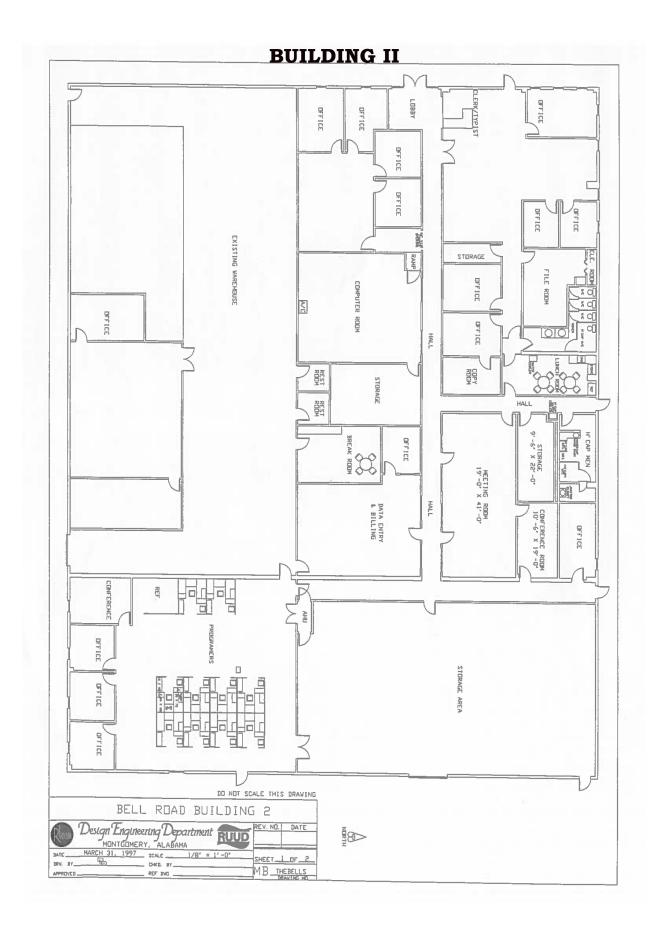

## 101 Bell Road Montgomery, AL 36117

- Lease Price: Building #1 \$7.00/S.F. (Leased) Building #2 - \$6.00/S.F.
- Building Area: Building #1 <u>+</u> 16,224 S.F. (Leased) Building #2 - <u>+</u> 24,640 S.F.
- Land Area: <u>+</u> 3.25 Acres
- Zoning:
- Parking: Plenty On-Site
- Best Use: Office, Business, School