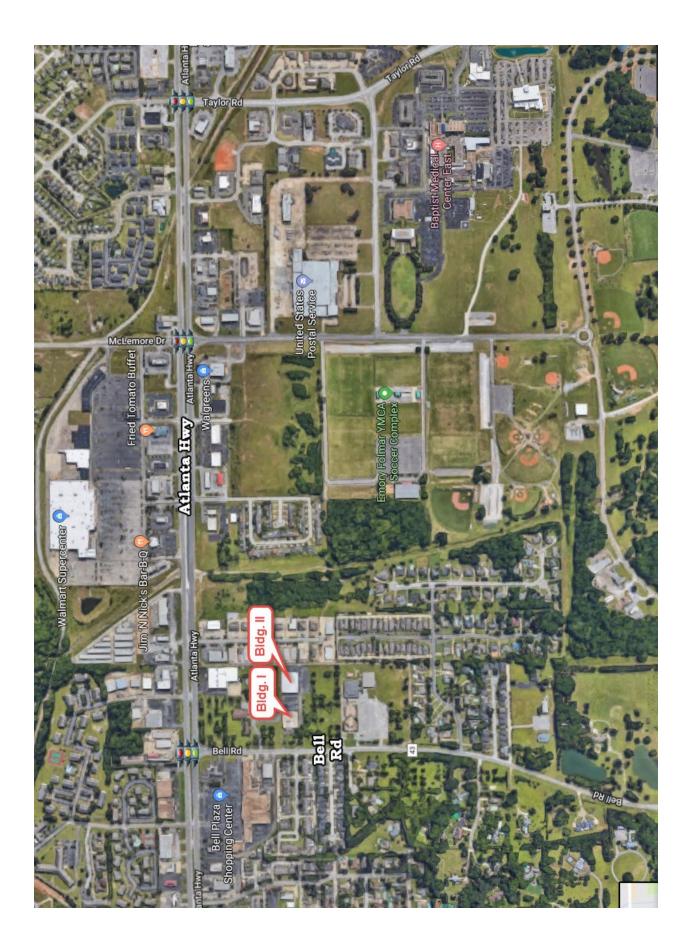

## 101 Bell Road Montgomery, AL 36117

- Lease Price: Building #1 \$7.00/S.F. (Leased) Building #2 - \$6.00/S.F.
- Building Area: Building #1 <u>+</u> 16,224 S.F. (Leased) Building #2 - <u>+</u> 24,640 S.F.
- Land Area: <u>+</u> 3.25 Acres
- Zoning:
- Parking: Plenty On-Site
- Best Use: Office, Business, School

## **FOR LEASE**

Excellent building located in East Montgomery with office and warehouse space now available For Lease. Great location with easy access to all of Montgomery. Call for a tour! Contact Lee Meriwether, CCIM, for more information at (334) 398-1808.