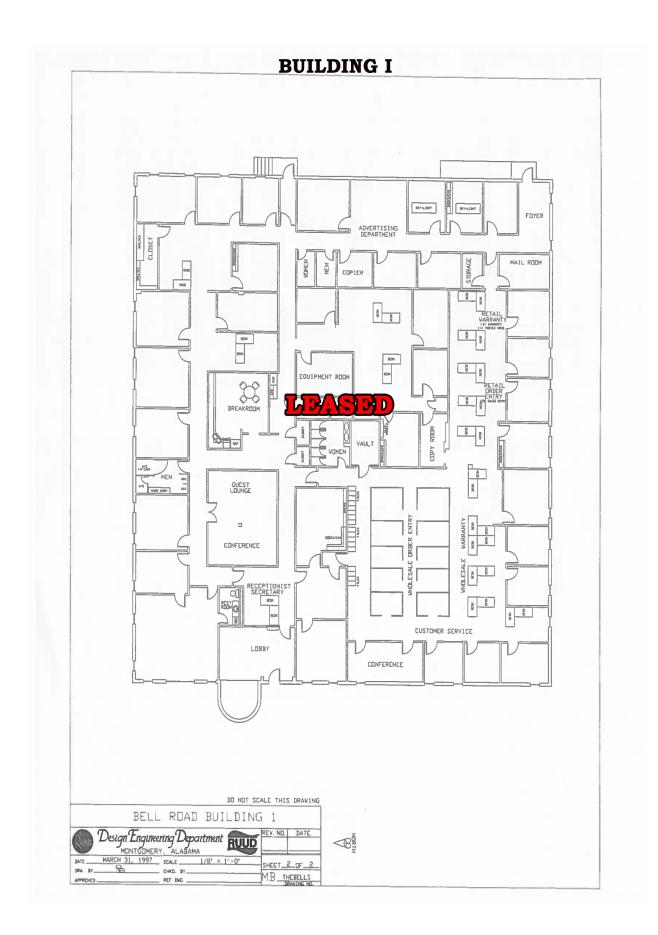

## 101 Bell Road Montgomery, AL 36117

- Lease Price: Building #1 \$7.00/S.F. (Leased) Building #2 - \$6.00/S.F.
- Building Area: Building #1 <u>+</u> 16,224 S.F. (Leased) Building #2 - <u>+</u> 24,640 S.F.
- Land Area: <u>+</u> 3.25 Acres
- Zoning:
- Parking: Plenty On-Site
- Best Use: Office, Business, School