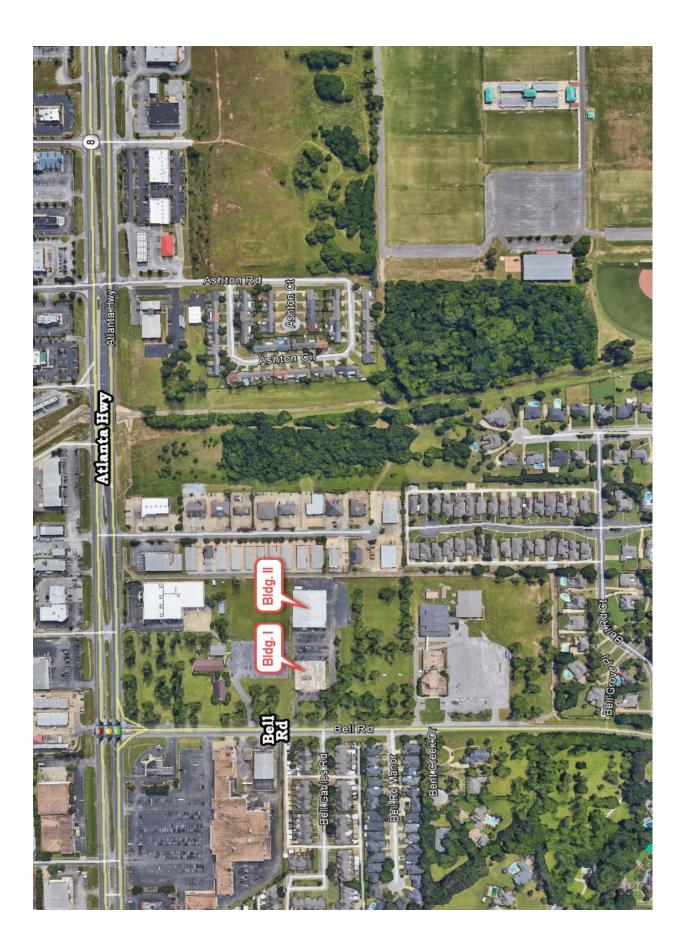

## 101 Bell Road Montgomery, AL 36117

- Lease Price: Building #1 \$7.00/S.F. (Leased) Building #2 - \$6.00/S.F.
- Building Area: Building #1 <u>+</u> 16,224 S.F. (Leased) Building #2 - <u>+</u> 24,640 S.F.
- Land Area: <u>+</u> 3.25 Acres
- Zoning:
- Parking: Plenty On-Site
- Best Use: Office, Business, School

## **FOR LEASE**

Excellent building located in East Montgomery with office and warehouse space now available For Lease. Great location with easy access to all of Montgomery. Call for a tour! Contact Lee Meriwether, CCIM, for more information at (334) 398-1808.