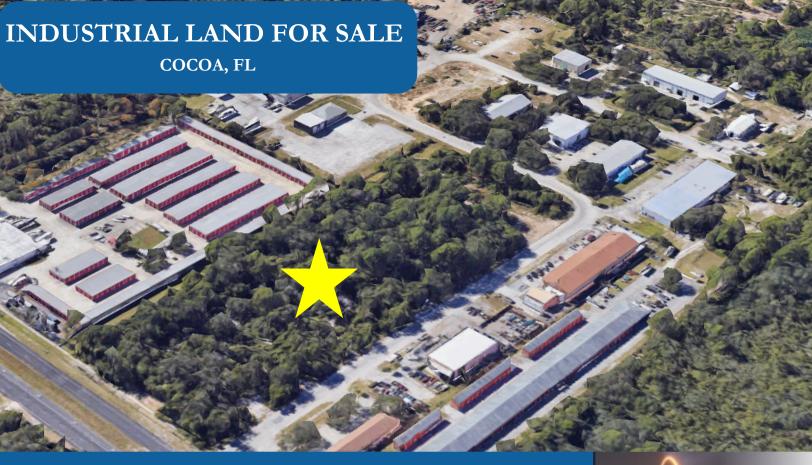

## **PROPERTY HIGHLIGHTS**

- +/- 5.77 Acres | Cocoa, FL
- Parcel ID's: (23-36-30-50-\*-5) (23-36-30-50-\*-4)
- Zoning: LI (Light Industrial; Brevard County)
- Located just east of Grissom Parkway in Cocoa, Florida on Williams Point Blvd.
- Direct frontage on US HWY-1

#### **PROPERTY OVERVIEW**

Lightle Beckner Robison, Inc. is pleased to offer for sale +/- 5.77 Acres of vacant Industrial land situated just east of Grissom Parkway on Williams Point Blvd in Cocoa, Fl. With direct frontage on US HWY-1, the site offers convenient access to SR-528, US HWY-1 and I-95.