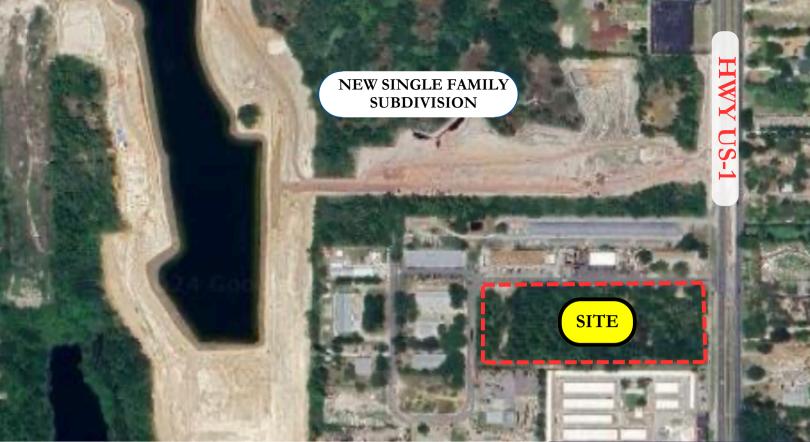

## **PROPERTY HIGHLIGHTS**

- +/- 5.77 Acres | Cocoa, FL
- Parcel ID's: (23-36-30-50-\*-5) (23-36-30-50-\*-4)
- Zoning: LI (Light Industrial; Brevard County)
- Located just east of Grissom Parkway in Cocoa, Florida on Williams Point Blvd.
- Direct frontage on US HWY-1

#### **PROPERTY OVERVIEW**

Lightle Beckner Robison, Inc. is pleased to offer for sale +/- 5.77 Acres of vacant Industrial land situated just east of Grissom Parkway on Williams Point Blvd in Cocoa, Fl. With direct frontage on US HWY-1, the site offers convenient access to SR-528, US HWY-1 and I-95.