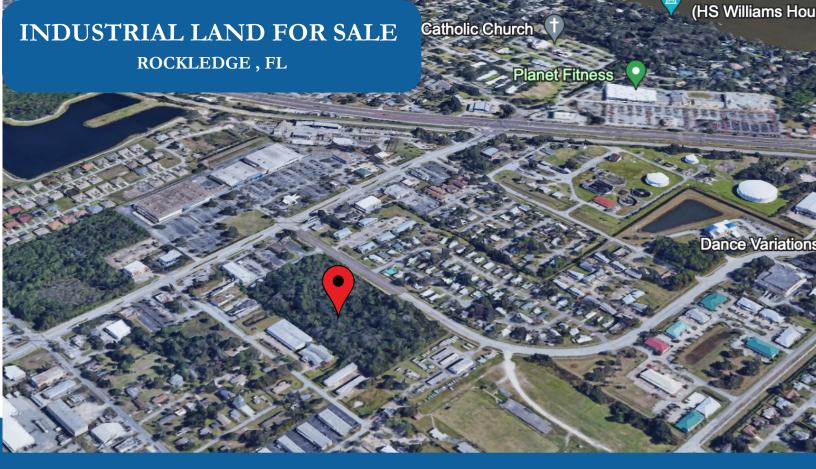

## **PROPERTY HIGHLIGHTS**

- +/- 10.04 Acres | Rockledge, FL
- Parcel ID: 25-36-09-00-32
- Zoning: LI (Light Industrial)
- Convenient access to US HWY-1, I-95, & 520
- Direct frontage on Murrell Road in Rockledge, Fl

### **PROPERTY OVERVIEW**

Lightle Beckner Robison, Inc. is pleased to offer for sale +/- 10.04 Acres of vacant Industrial land situated on Murrell Road in Rockledge Florida.

The site is estimated to have +/- 6.6 acres of uplands, and +/- 3.4 Acres of wetlands. Wetland study can be provided upon request.

The site is located just south of the new "Rockledge Flats" apartments on Barton Blvd. The property benefits from its location relative to major roadways I95, US HWY 1, and 520.

Frontage: ~900' on Murrell Road