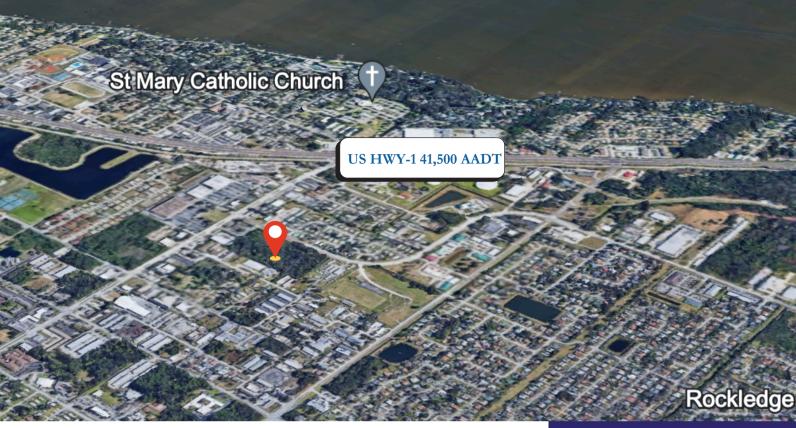

The site is located just south of the new "Rockledge Flats" apartments on Barton Blvd. The property benefits from its location relative to major roadways I95, US HWY 1, and 520.

Frontage: ~900' on Murrell Road

The property offers convenient access to 520, I95, and US-1 HWY-1

INFORMATION CONTAINED HERIN BELIEVED ACCURATE HOWEVER NOT WARRANTED