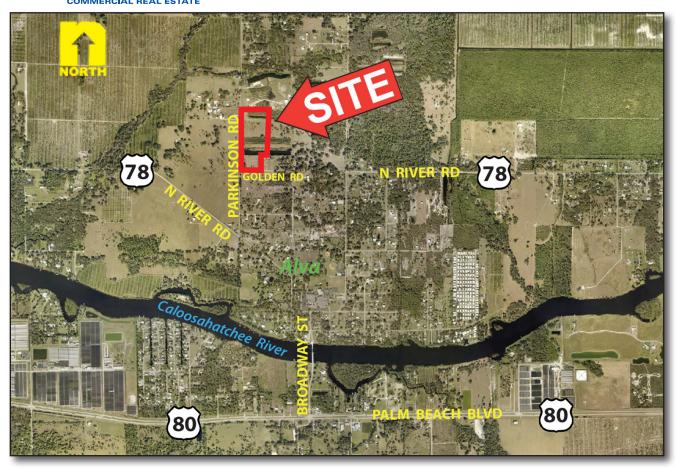

## FOR SALE 22.14± Acres / Alva

- LOCATION: 18030 Parkinson Rd., Alva, FL 33920
- **STRAP #:** 15-43-27-00-00008.0000
- **ZONING:** AG-2 Agricultural
- **SIZE:** 22.14± Acres
- **PRICE:** \$990,000
- **COMMENTS:** Cottage style 3 bed/1 bath home nestled among oak trees. Could be used as a guest house or mother in law quarters. The property is fenced and rectangular in shape, located on a paved, two lane road that dead ends for limited neighborhood traffic. The property has two lakes and mostly pasture. Ideal property for country estate, ranchette, hobby farming, equestrienne center or agribusiness, nursery, sod and organic farming. Well & septic with phone, electric and internet available. The property is located with quick access to SR 80 for convenient shopping, schools, banks, and churches.
- CONTACT:TOM WOODYARDPHONE:(239) 425-6011
- E-MAIL: twoodyard@wa-cr.com

## 18030 Parkinson Rd., Alva, FL 33920

The statements and figures presented herein, while not guaranteed, are secured from sources we believe authoritative. Subject to prior sale, lease, withdrawal and price change without notice.