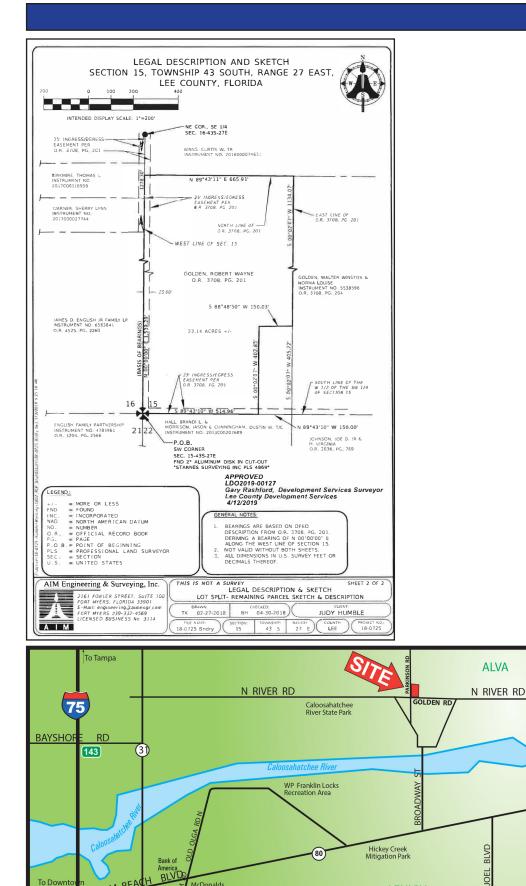

## FOR SALE 22.14± Acres / Alva

- LOCATION: 18030 Parkinson Rd., Alva, FL 33920
- **STRAP #:** 15-43-27-00-00008.0000
- **ZONING:** AG-2 Agricultural
- **SIZE:** 22.14± Acres
- **PRICE:** \$990,000
- **COMMENTS:** Cottage style 3 bed/1 bath home nestled among oak trees. Could be used as a guest house or mother in law quarters. The property is fenced and rectangular in shape, located on a paved, two lane road that dead ends for limited neighborhood traffic. The property has two lakes and mostly pasture. Ideal property for country estate, ranchette, hobby farming, equestrienne center or agribusiness, nursery, sod and organic farming. Well & septic with phone, electric and internet available. The property is located with quick access to SR 80 for convenient shopping, schools, banks, and churches.
- CONTACT:TOM WOODYARDPHONE:(239) 425-6011
- E-MAIL: twoodyard@wa-cr.com

## 18030 Parkinson Rd., Alva, FL 33920

The statements and figures presented herein, while not guaranteed, are secured from sources we believe authoritative. Subject to prior sale, lease, withdrawal and price change without notice.