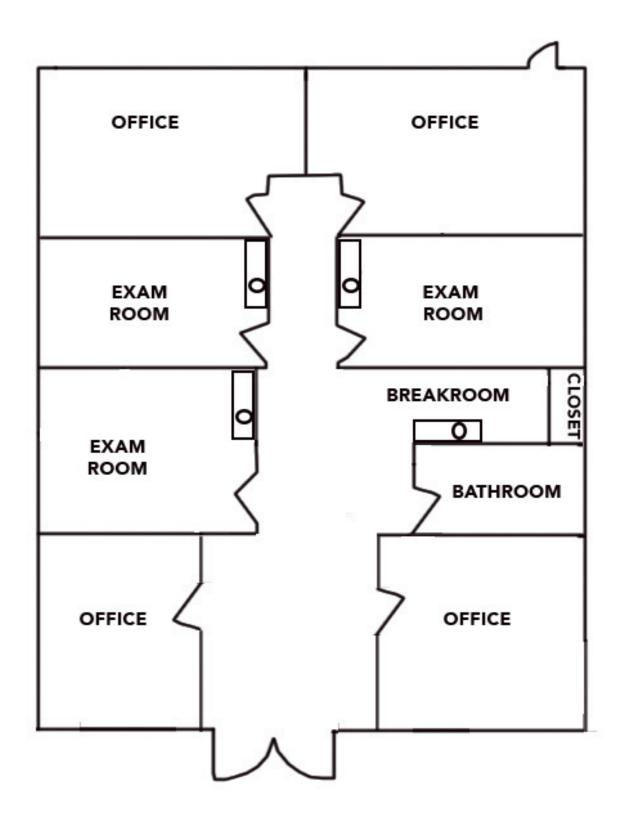

## LISTING DATA

Available SF: Suite 106 - 1,500 SF

Year Built: 2003

Comments: Multi-tenant condominium building featuring a mix of professional office and medical tenants. This unit, formerly an children's occupational & speech therapy clinic, has a standard waiting & reception, 6 offices and interior restroom. This location provides easy access to Highway 50, the Florida Turnpike, Western Beltway and the East West Expressway.