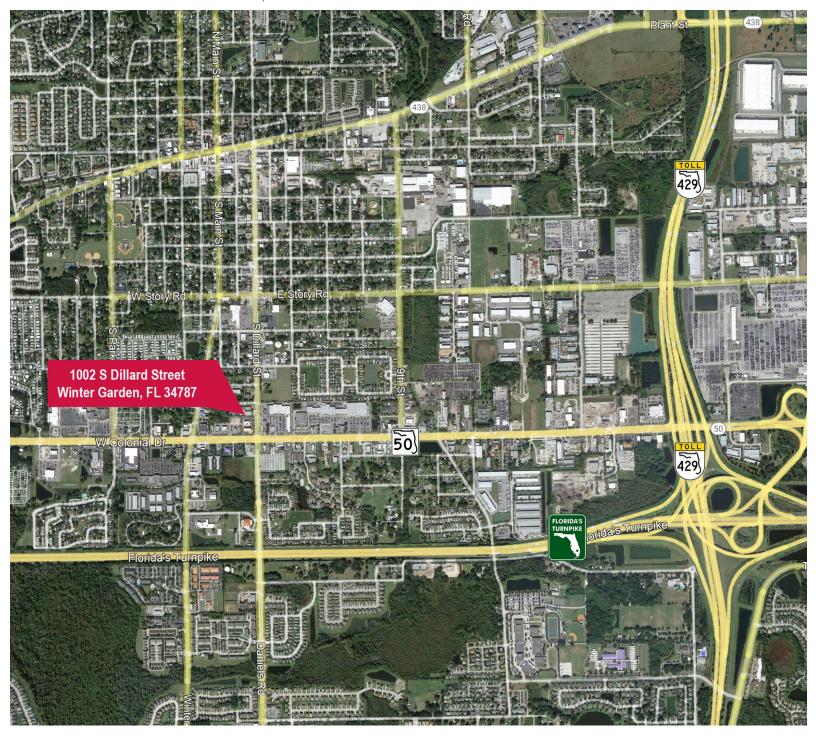

## LISTING DATA

Available SF: Suite 106 - 1,500 SF

Year Built: 2003

Comments: Multi-tenant condominium building featuring a mix of professional office and medical tenants. This unit, formerly an children's occupational & speech therapy clinic, has a standard waiting & reception, 6 offices and interior restroom. This location provides easy access to Highway 50, the Florida Turnpike, Western Beltway and the East West Expressway.