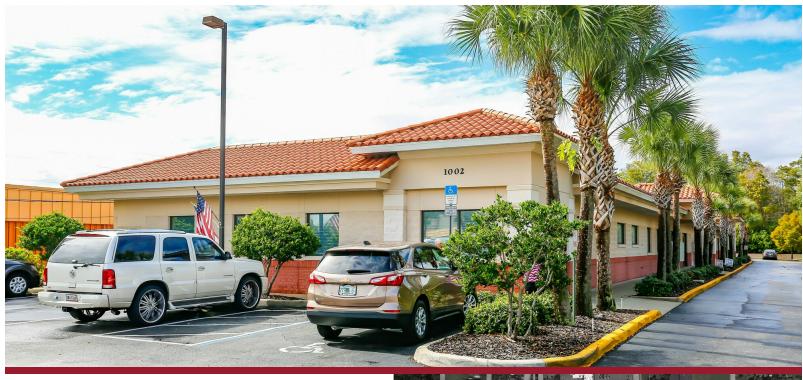

## LISTING DATA

Available SF: Suite 106 - 1,500 SF

Year Built: 2003

Comments: Multi-tenant condominium building featuring a mix of professional office and medical tenants. This unit, formerly an children's occupational & speech therapy clinic, has a standard waiting & reception, 6 offices and interior restroom. This location provides easy access to Highway 50, the Florida Turnpike, Western Beltway and the East West Expressway.