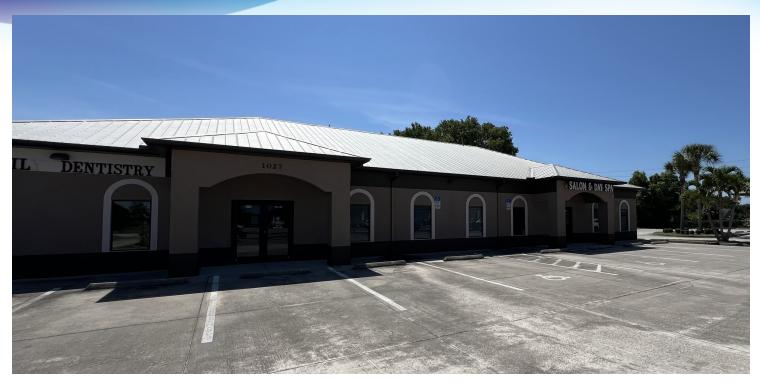

## **EXECUTIVE SUMMARY**

• 1027 Pathfinder Way Rockledge, FL 32955

### **OFFERING SUMMARY**

1,425 - 1,600 SF Available SF:

\$18.00 - 22.00 SF/yr Lease Rate:

(MG)

Lot Size: 0.74 Acres

Year Built: 2008

**Building Size:** 5.459 SF

Zoning: МΙ

### PROPERTY OVERVIEW

Ste. 100 - Second Generation Dental Space. This space is ideal for tenant with an existing

Dental/Medical practice.

Ste. 120 - Former Hair Salon/Spa with plumbing. This space is ideal for tenant with existing Hair

Salon/Spa business.

Both spaces are ready for occupancy.

#### **LOCATION OVERVIEW**

Arbor Place is situated between Murrell Rd and Eyster Blvd in Rockledge, FL.

Minutes from US Hwy I and a short distance to SR 520 and I-95

**ROB BECKNER, SIOR** 

Principal 321.722.0707 XII rob@teamlbr.com **CHARLES DUVALL** Office Sales & Leasing