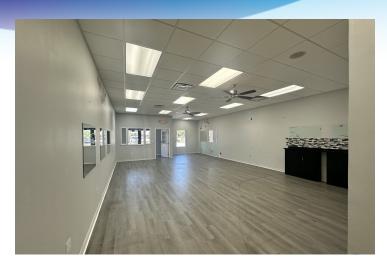

# **AVAILABLE SPACES**

• 1027 Pathfinder Way Rockledge, FL 32955

**Lease Rate:** \$18.00 - 22.00 SF/YR (MG) **Total Space** 1,425 - 1,600 SF

Lease Type: MG Lease Term:

| SPACE     | SPACE USE | LEASE RATE    | LEASE TYPE     | SIZE (SF) | TERM       | COMMENTS                                                                                                                            |
|-----------|-----------|---------------|----------------|-----------|------------|-------------------------------------------------------------------------------------------------------------------------------------|
| Suite I20 |           | \$18.00 SF/YR | Modified Gross | 1,425 SF  | Negotiable | Suite 120 offers large open area plumbed for hair salon/spa, multiple private offices, kitchenette area, utility room and restroom. |
| Suite 100 |           | \$22.00 SF/YR | Modified Gross | 1,600 SF  | Negotiable | Suite 100 offers open waiting area, four (4) treatment suites, three (3) designated lab areas, and two (2) restrooms.               |

## **ADDITIONAL PHOTOS**

• 1027 Pathfinder Way Rockledge, FL 32955

**ROB BECKNER, SIOR** 

Principal 321.722.0707 XII rob@teamlbr.com CHARLES DUVALL

Office Sales & Leasing 321.722.0707 X19 charles@teamlbr.com