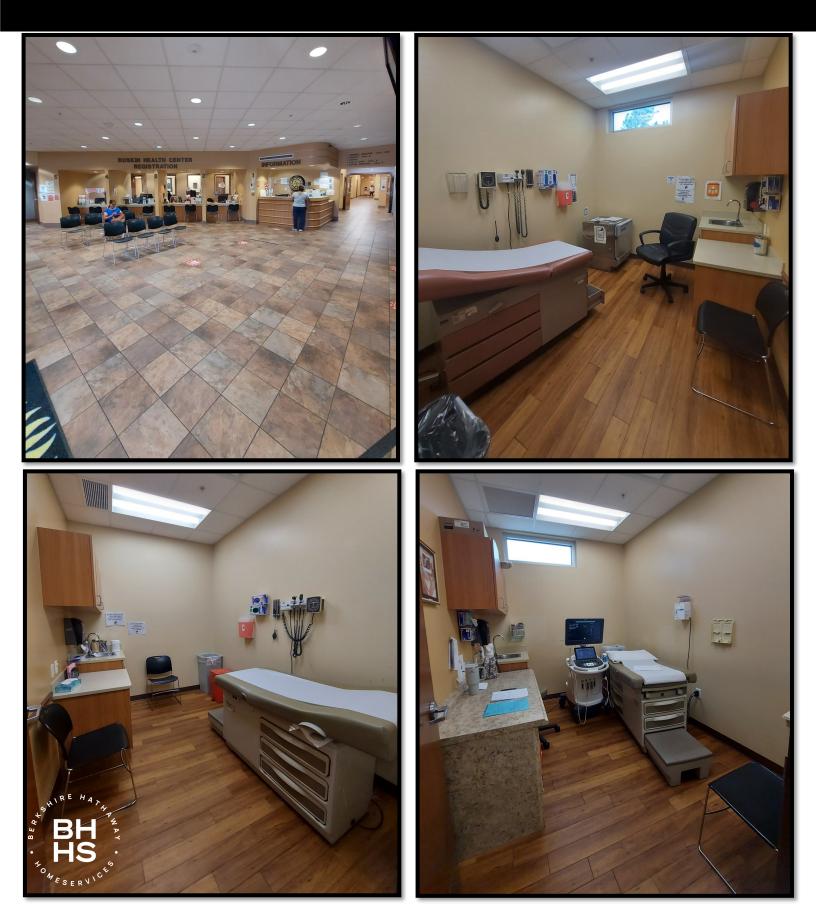

Step into the main lobby and experience the perfect blend of elegance and functionality, with easy access to all medical specialties including Family Practice, Internal Medicine, Pediatrics, OB/Family Planning, Dental, and Optometry. With 22 medical exam rooms, 6 dental exam rooms,6 waiting rooms, and 10 restrooms, your patients will feel comfortable and well-cared for during their visit.

The onsite pharmacy is an added convenience for your patients, ensuring they can fill their prescriptions with ease. Parking is never an issue, with 125 parking spaces, 5 handicap spaces, and a helicopter pad onsite. You'll never have to worry about power outages either, with a Cummins Generator manufactured and installed in 2011 that holds 1,700 gallons of diesel fuel.