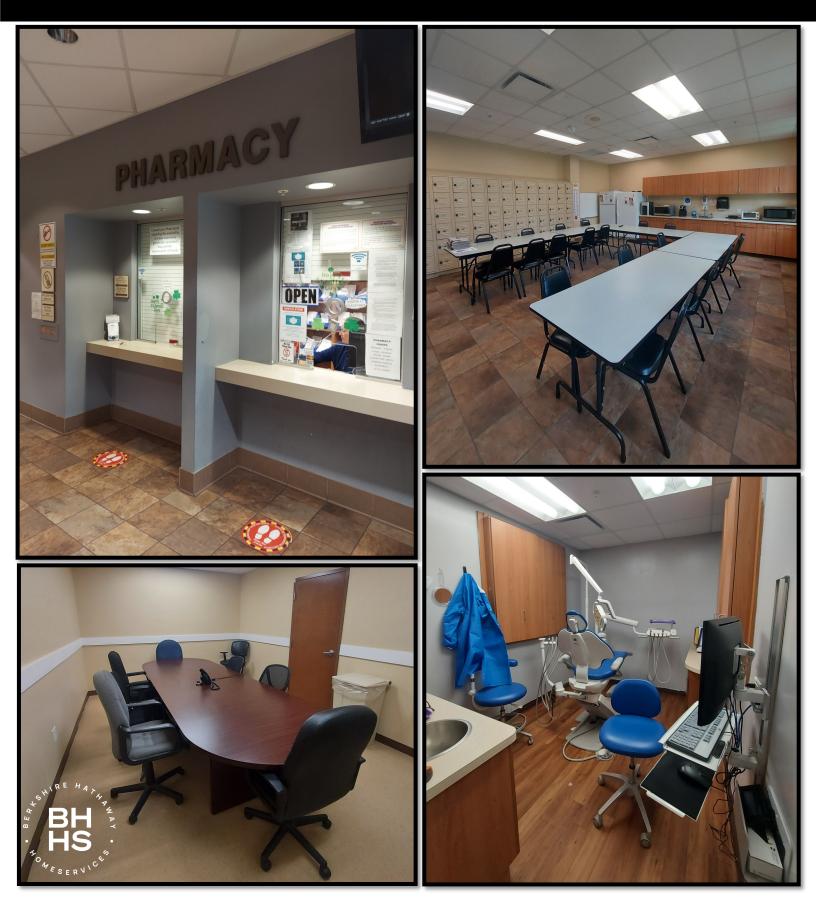

Step into the main lobby and experience the perfect blend of elegance and functionality, with easy access to all medical specialties including Family Practice, Internal Medicine, Pediatrics, OB/Family Planning, Dental, and Optometry. With 22 medical exam rooms, 6 dental exam rooms,6 waiting rooms, and 10 restrooms, your patients will feel comfortable and well-cared for during their visit.

The onsite pharmacy is an added convenience for your patients, ensuring they can fill their prescriptions with ease. Parking is never an issue, with 125 parking spaces, 5 handicap spaces, and a helicopter pad onsite. You'll never have to worry about power outages either, with a Cummins Generator manufactured and installed in 2011 that holds 1,700 gallons of diesel fuel.

# Property Photos

MEDICAL & DENTAL FACILITY FOR LEASE Near Future Moffitt Cancer Center 2814 14th Ave SE, Ruskin, FL 33570

# Property Photos