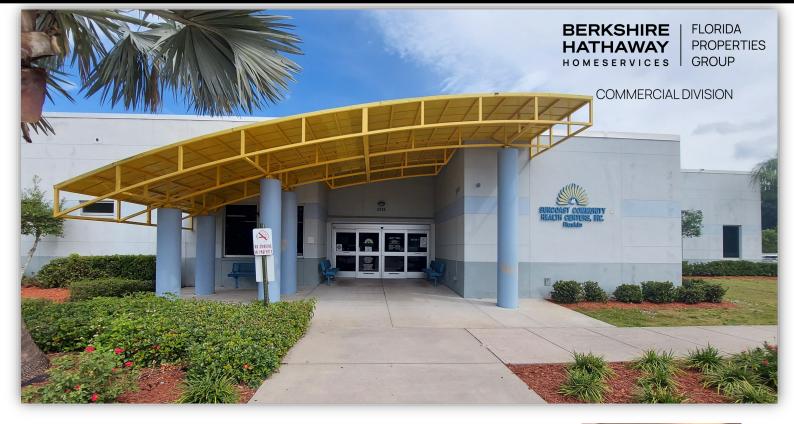

## **MEDICAL & DENTAL FACILITY FOR LEASE**

Near Future Moffitt Cancer Center 2814 14th Ave SE, Ruskin, FL 33570

#### **MEDICAL & DENTAL FACILITY FOR LEASE**

Near Future Moffitt Cancer Center 2814 14th Ave SE, Ruskin, FL 33570

COMMERCIAL DIVISION

Medical & dental facility, fully renovated in 2011 and strategically located just minutes from the proposed new 75,000 SF Moffitt Cancer Center on E. College Avenue and 27th Street South. This impressive one-story building spans over 22,306 square feet on 4.6± acres of prime real estate, offering ample space for all your medical needs.