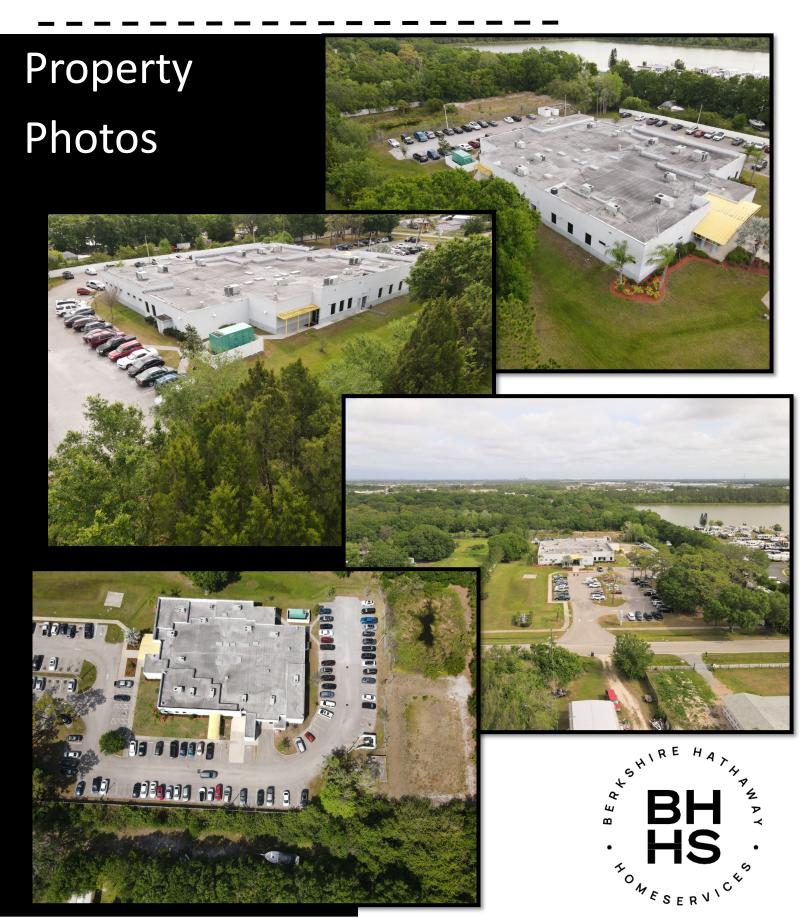

# Property Photos

MEDICAL & DENTAL FACILITY FOR LEASE Near Future Moffitt Cancer Center 2814 14th Ave SE, Ruskin, FL 33570

# Property Photos