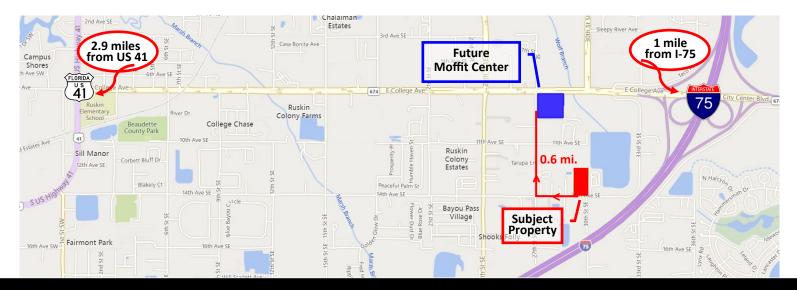

## FOR LEASE

- 22,306 SF on 4.6± Acres
- Fully renovated in 2011
- Excellent Parking & Signage
- On-site Generator
- Minutes From the Future Moffit Cancer Center
- Conveniently located minutes from I-75 and US Hwy 41
- \$25/PSF NNN

Located just minutes from US Hwy 41 and I 75, this property is easily accessible for patients and staff alike. This is a unique opportunity to own and operate your dream medical facility. Contact us today to schedule a visit and see for yourself!