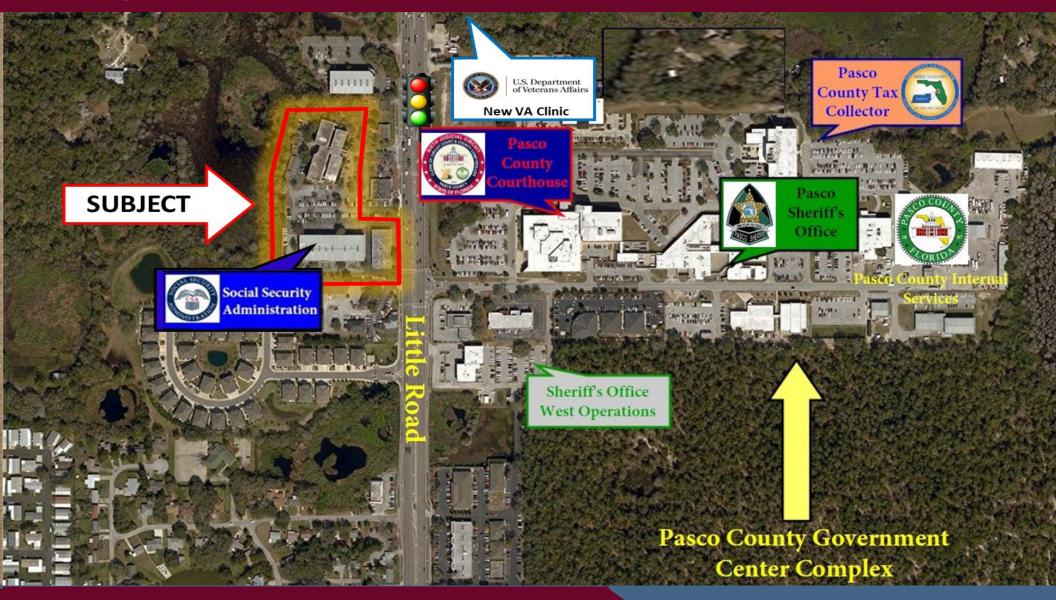

3-Story office buildings located directly across from the West Pasco County Government Center,
Judicial Center and Sheriff's Office.
Counsel Square is a multi-tenant "campus style"
professional office park.

- ❖ Located at the signalized intersection of Little Road and Citizens Drive, directly across from the West Pasco County Government Center providing traffic counts in excess of 45,000 vehicles per day
- ❖ 4 of the buildings are connected by an open-air atrium with water fountains, breezeways, and outdoor seating in a park-like setting
- Ample parking surrounds the office park's buildings providing plenty of shaded spots and easy access
- ❖ Tenants can enjoy the benefit of having an on-site coffee shop, salon and property maintenance office!