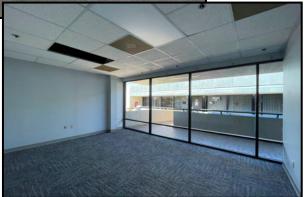

**TENANTS** 3 months FREE on a 5 year lease

Landlord has ability to fund TIA

without lender approval

\*Landlord is willing to finance TI's above the TIA

| Suite  | Sq. Ft.  | Rate    | Available TIA | Suite Notes                                                                                                                                                                   |
|--------|----------|---------|---------------|-------------------------------------------------------------------------------------------------------------------------------------------------------------------------------|
| 200D   | 4,000 sf | \$15.00 | N/A           | 2nd floor. Ready for immediate occupancy. Break area with sink counter & cabinet, reception, 13 perimeter offices, designated IT room, open work space, and 2 entrance doors. |
| 300A-1 | 2,044 sf | \$15.00 | \$20.00 psf   | 3rd floor. New spec buildout underway. Available within 60 days. 6 private offices, open work space, and coffee bar/break countertop.                                         |
| 300A-2 | 1,757 sf | \$15.00 | \$20.00 psf   | 3rd floor. New spec buildout underway. Available within 60 days. 5 private offices, open work space, and coffee bar/break countertop.                                         |
| 100E   | 3,939 sf | \$15.00 | \$20.00 psf   | 1st floor end unit. Demo underway. Customize your floor plan.<br>Available within 30-60 days.                                                                                 |