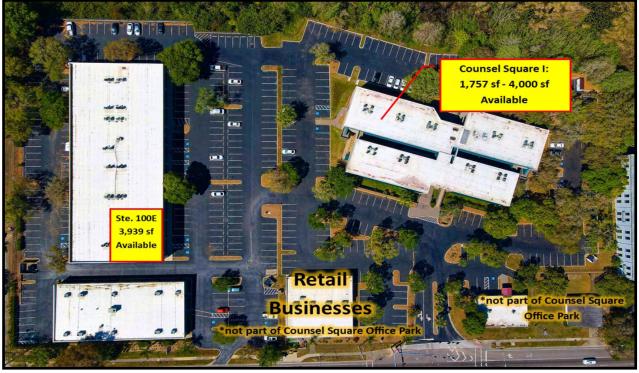

#### **OFFERING SUMMARY**

ADDRESS 7601-7625 Little Road

New Port Richey, FL 34654

**USE** Professional Office / Institution

**LEASE RATE** Starting at \$15 psf Modified Gross

**PARKING** 4/1,000

**AVAILABILITY** 1,757 sf up to 4,000 sf Contiguous

**TENANTS** 3 months FREE on a 5 year lease

Landlord has ability to fund TIA

without lender approval

\*Landlord is willing to finance TI's above the TIA

| Suite  | Sq. Ft.  | Rate    | Available TIA | Suite Notes                                                                                                                                                                   |
|--------|----------|---------|---------------|-------------------------------------------------------------------------------------------------------------------------------------------------------------------------------|
| 200D   | 4,000 sf | \$15.00 | N/A           | 2nd floor. Ready for immediate occupancy. Break area with sink counter & cabinet, reception, 13 perimeter offices, designated IT room, open work space, and 2 entrance doors. |
| 300A-1 | 2,044 sf | \$15.00 | \$20.00 psf   | 3rd floor. New spec buildout underway. Available within 60 days. 6 private offices, open work space, and coffee bar/break countertop.                                         |
| 300A-2 | 1,757 sf | \$15.00 | \$20.00 psf   | 3rd floor. New spec buildout underway. Available within 60 days. 5 private offices, open work space, and coffee bar/break countertop.                                         |
| 100E   | 3,939 sf | \$15.00 | \$20.00 psf   | 1st floor end unit. Demo underway. Customize your floor plan.<br>Available within 30-60 days.                                                                                 |