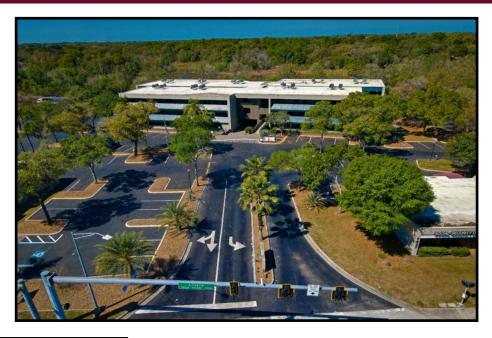

3-Story office buildings located directly across from the West Pasco County Government Center,
Judicial Center and Sheriff's Office.
Counsel Square is a multi-tenant "campus style"
professional office park.