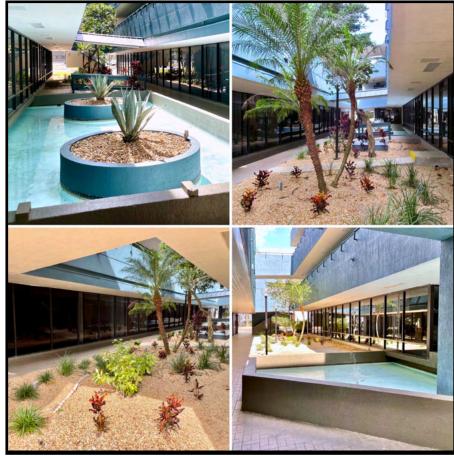

- ❖ Located at the signalized intersection of Little Road and Citizens Drive, directly across from the West Pasco County Government Center providing traffic counts in excess of 45,000 vehicles per day
- ❖ 4 of the buildings are connected by an open-air atrium with water fountains, breezeways, and outdoor seating in a park-like setting
- Ample parking surrounds the office park's buildings providing plenty of shaded spots and easy access
- ❖ Tenants can enjoy the benefit of having an on-site coffee shop, salon and property maintenance office!