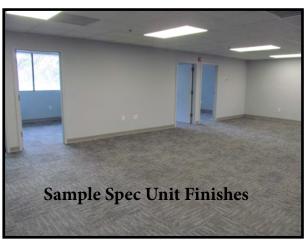

**TENANTS** 3 months FREE on a 5 year lease

Landlord has ability to fund TIA

without lender approval

\*Landlord is willing to finance TI's above the TIA

| Suite  | Sq. Ft.  | Rate    | Available TIA | Suite Notes                                                                                                                                                                   |
|--------|----------|---------|---------------|-------------------------------------------------------------------------------------------------------------------------------------------------------------------------------|
| 200D   | 4,000 sf | \$15.00 | N/A           | 2nd floor. Ready for immediate occupancy. Break area with sink counter & cabinet, reception, 13 perimeter offices, designated IT room, open work space, and 2 entrance doors. |
| 300A-1 | 2,044 sf | \$15.00 | \$20.00 psf   | 3rd floor. New spec buildout underway. Available within 60 days. 6 private offices, open work space, and coffee bar/break countertop.                                         |
| 300A-2 | 1,757 sf | \$15.00 | \$20.00 psf   | 3rd floor. New spec buildout underway. Available within 60 days. 5 private offices, open work space, and coffee bar/break countertop.                                         |
| 100E   | 3,939 sf | \$15.00 | \$20.00 psf   | 1st floor end unit. Demo underway. Customize your floor plan.<br>Available within 30-60 days.                                                                                 |