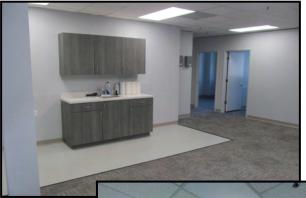

**TENANTS** 3 months FREE on a 5 year lease

Landlord has ability to fund TIA

without lender approval

\*Landlord is willing to finance TI's above the TIA

| Suite  | Sq. Ft.  | Rate    | Available TIA | Suite Notes                                                                                                                                                                   |
|--------|----------|---------|---------------|-------------------------------------------------------------------------------------------------------------------------------------------------------------------------------|
| 200D   | 4,000 sf | \$15.00 | N/A           | 2nd floor. Ready for immediate occupancy. Break area with sink counter & cabinet, reception, 13 perimeter offices, designated IT room, open work space, and 2 entrance doors. |
| 300A-1 | 2,044 sf | \$15.00 | \$20.00 psf   | 3rd floor. New spec buildout underway. Available within 60 days. 6 private offices, open work space, and coffee bar/break countertop.                                         |
| 300A-2 | 1,757 sf | \$15.00 | \$20.00 psf   | 3rd floor. New spec buildout underway. Available within 60 days. 5 private offices, open work space, and coffee bar/break countertop.                                         |
| 100E   | 3,939 sf | \$15.00 | \$20.00 psf   | 1st floor end unit. Demo underway. Customize your floor plan.<br>Available within 30-60 days.                                                                                 |