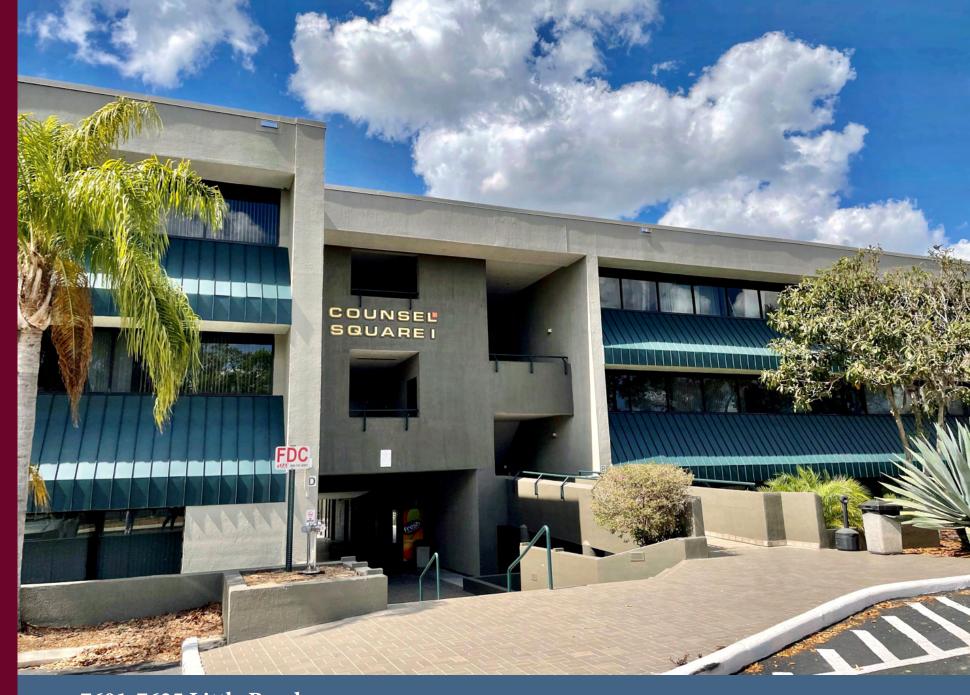

7601-7625 Little Road New Port Richey, FL 34654

Counsel Square Office Park

3-Story office buildings located directly across from the West Pasco County Government Center,
Judicial Center and Sheriff's Office.
Counsel Square is a multi-tenant "campus style"
professional office park.