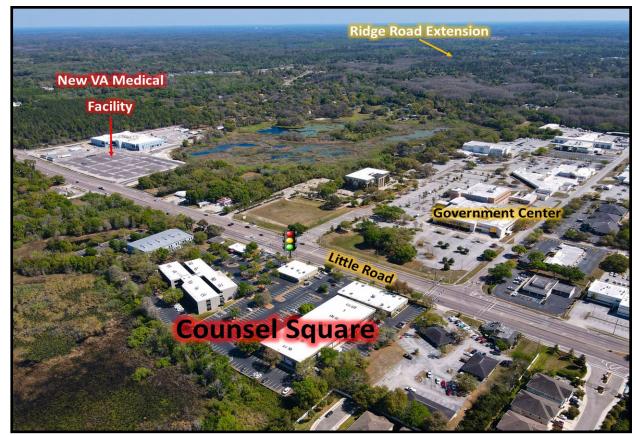

3-Story office buildings located directly across from the West Pasco County Government Center,
Judicial Center and Sheriff's Office.
Counsel Square is a multi-tenant "campus style"
professional office park.

- ❖ Located at the signalized intersection of Little Road and Citizens Drive, directly across from the West Pasco County Government Center providing traffic counts in excess of 45,000 vehicles per day
- ❖ 4 of the buildings are connected by an open-air atrium with water fountains, breezeways, and outdoor seating in a park-like setting
- Ample parking surrounds the office park's buildings providing plenty of shaded spots and easy access
- ❖ Tenants can enjoy the benefit of having an on-site coffee shop, salon and property maintenance office!