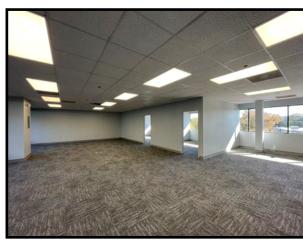

**TENANTS** 3 months FREE on a 5 year lease

Landlord has ability to fund TIA

without lender approval

\*Landlord is willing to finance TI's above the TIA

| Suite  | Sq. Ft.  | Rate    | Available TIA | Suite Notes                                                                                                                                                                   |
|--------|----------|---------|---------------|-------------------------------------------------------------------------------------------------------------------------------------------------------------------------------|
| 200D   | 4,000 sf | \$15.00 | N/A           | 2nd floor. Ready for immediate occupancy. Break area with sink counter & cabinet, reception, 13 perimeter offices, designated IT room, open work space, and 2 entrance doors. |
| 300A-1 | 2,044 sf | \$15.00 | \$20.00 psf   | 3rd floor. New spec buildout underway. Available within 60 days. 6 private offices, open work space, and coffee bar/break countertop.                                         |
| 300A-2 | 1,757 sf | \$15.00 | \$20.00 psf   | 3rd floor. New spec buildout underway. Available within 60 days. 5 private offices, open work space, and coffee bar/break countertop.                                         |
| 100E   | 3,939 sf | \$15.00 | \$20.00 psf   | 1st floor end unit. Demo underway. Customize your floor plan.<br>Available within 30-60 days.                                                                                 |