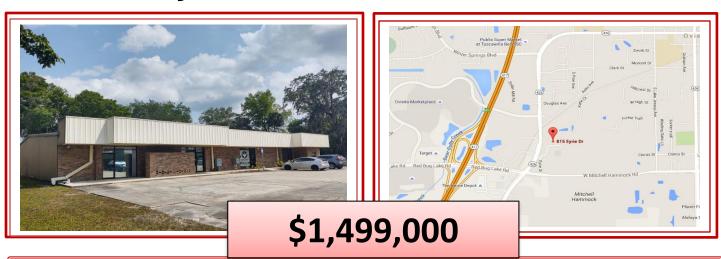

## Oviedo Office for Sale 815 Eyrie Drive, Oviedo, FL 32765

- 7 Condo Units, Total Building is 6,847 SF
- Upscale professional space near the booming intersection of Mitchell Hammock and W. Broadway (SR 426)
- Great Parking
- Abundance of new housing and retail nearby
- Across the street from the New Oviedo Hospital