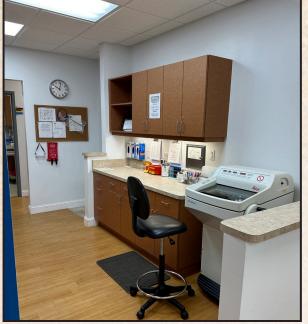

yl plank flooring, and neutral paint colors
- Center has efficient underlying fundamentals for a medical user with over 270 ft of frontage, 6.36/1,000 parking ratio, convenient ingress & egress and in close proximity to other major medical & retail entities
- Close to major thoroughfares: less than 2 miles to US 41, 3.5 miles to I-275, and less than 7 miles to the Suncoast Parkway













This information is believed to be accurate. Broker is not responsible for misstatements of fact, errors or omissions, prior sale, change of price, terms or withdrawal from market without notice. Buyer and/or tenants shall verify all information.

Building and Pylon signage available

### **PRIME MEDICAL OFFICE FOR LEASE**

1809 Collier Parkway • Lutz, FL 34637



#### Nurse's Station

## Site Plan







Eugene Ruiz Commercial Associate Cell: (813) 765-4274 Office: (727) 376-4900 Email: eruiz@cap-realty.com