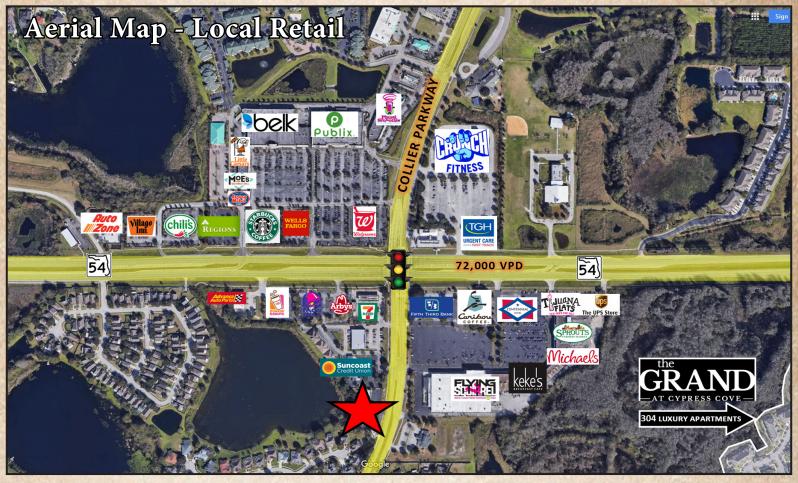

#### **PROPERTY FEATURES**

- Prime medical office space available August 1st, just south of the intersection at Collier Parkway & SR 54 with combined traffic counts in excess of 75,000 vehicles per day
- 2,700 sf layout provides generous waiting/reception, six exam rooms w/ sinks, two private doctor's quarters, employee lounge, and two ADA compliant restrooms
- Outfitted with a 100 sf lab, 130 sf nurse station, upgraded electrical power, and storage for medical supply/inventory
- Space has modern finishes including brick textured walls, crown molding, upgraded can & fluorescent lighting, laminate vinyl plank flooring, and neutral paint colors
- Center has efficient underlying fundamentals for a medical user with over 270 ft of frontage, 6.36/1,000 parking ratio, convenient ingress & egress and in close proximity to other major medical & retail entities
- Close to major thoroughfares: less than 2 miles to US 41, 3.5 miles to I-275, and less than 7 miles to the Suncoast Parkway

## Site Plan

Eugene Ruiz Commercial Associate Cell: (813) 765-4274 Office: (727) 376-4900 Email: eruiz@cap-realty.com