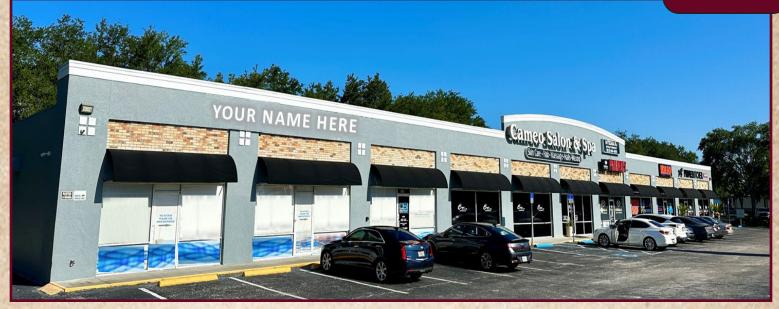

#### **PROPERTY FEATURES**

- Prime medical office space available August 1st, just south of the intersection at Collier Parkway & SR 54 with combined traffic counts in excess of 75,000 vehicles per day
- 2,700 sf layout provides generous waiting/reception, six exam rooms w/ sinks, two private doctor's quarters, employee lounge, and two ADA compliant restrooms
- Outfitted with a 100 sf lab, 130 sf nurse station, upgraded electrical power, and storage for medical supply/inventory
- Space has modern finishes including brick textured walls, crown molding, upgraded can & fluorescent lighting, laminate vinyl plank flooring, and neutral paint colors
- Center has efficient underlying fundamentals for a medical user with over 270 ft of frontage, 6.36/1,000 parking ratio, convenient ingress & egress and in close proximity to other major medical & retail entities
- Close to major thoroughfares: less than 2 miles to US 41, 3.5 miles to I-275, and less than 7 miles to the Suncoast Parkway

Building and Pylon signage available