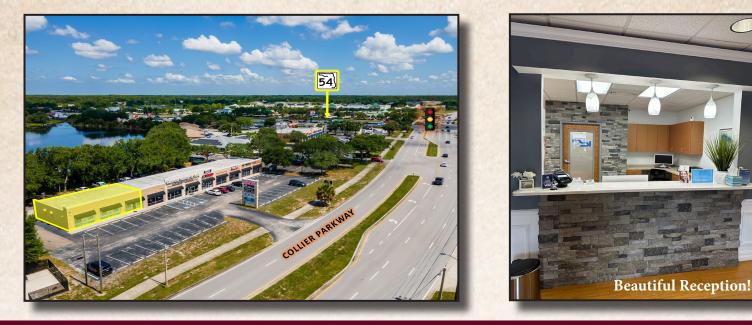

#### **PROPERTY FEATURES**

- Prime medical office space available August 1st, just south of the intersection at Collier Parkway & SR 54 with combined traffic counts in excess of 75,000 vehicles per day
- 2,700 sf layout provides generous waiting/reception, six exam rooms w/ sinks, two private doctor's quarters, employee lounge, and two ADA compliant restrooms
- Outfitted with a 100 sf lab, 130 sf nurse station, upgraded electrical power, and storage for medical supply/inventory
- Space has modern finishes including brick textured walls, crown molding, upgraded can & fluorescent lighting, laminate vinyl plank flooring, and neutral paint colors
- Center has efficient underlying fundamentals for a medical user with over 270 ft of frontage, 6.36/1,000 parking ratio, convenient ingress & egress and in close proximity to other major medical & retail entities
- Close to major thoroughfares: less than 2 miles to US 41, 3.5 miles to I-275, and less than 7 miles to the Suncoast Parkway