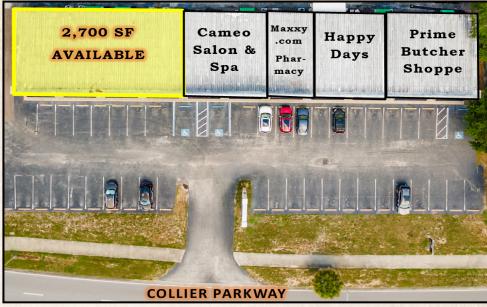

#### **PROPERTY FEATURES**

- Prime medical office space available August 1st, just south of the intersection at Collier Parkway & SR 54 with combined traffic counts in excess of 75,000 vehicles per day
- 2,700 sf layout provides generous waiting/reception, six exam rooms w/ sinks, two private doctor's quarters, employee lounge, and two ADA compliant restrooms
- Outfitted with a 100 sf lab, 130 sf nurse station, upgraded electrical power, and storage for medical supply/inventory
- Space has modern finishes including brick textured walls, crown molding, upgraded can & fluorescent lighting, laminate vinyl plank flooring, and neutral paint colors
- Center has efficient underlying fundamentals for a medical user with over 270 ft of frontage, 6.36/1,000 parking ratio, convenient ingress & egress and in close proximity to other major medical & retail entities
- Close to major thoroughfares: less than 2 miles to US 41, 3.5 miles to I-275, and less than 7 miles to the Suncoast Parkway

## Site Plan

Eugene Ruiz Commercial Associate Cell: (813) 765-4274 Office: (727) 376-4900 Email: eruiz@cap-realty.com