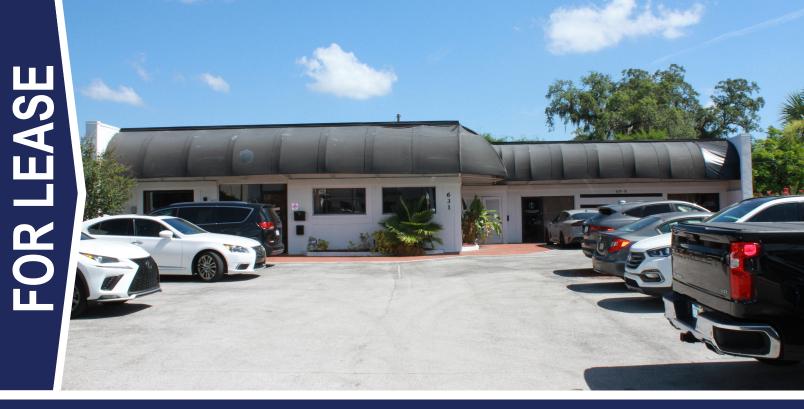

### OFFICE/SHOWROOM SPACE

631 W Fairbanks Avenue, Winter Park, FL 32789

#### 1,500 SF AVAILABLE

- > Ideal for office or showroom
- > Open plan with several offices
- > Ground floor with private entry
- > Available immediately
- > 24/7 access
- > Six parking spaces
- > Signage on Fairbanks Avenue
- > Convenient Winter Park location near Orange Avenue
- > \$28.00/SF NNN, current expenses are \$820.92/monthly