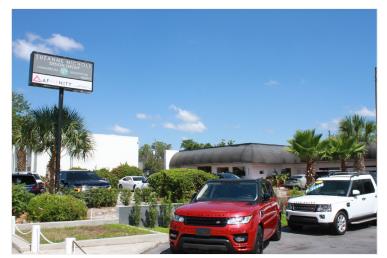

#### 1,500 SF AVAILABLE

- > Ideal for office or showroom
- > Open plan with several offices
- > Ground floor with private entry
- > Available immediately
- > 24/7 access
- > Six parking spaces
- > Signage on Fairbanks Avenue
- > Convenient Winter Park location near Orange Avenue
- > \$28.00/SF NNN, current expenses are \$820.92/monthly