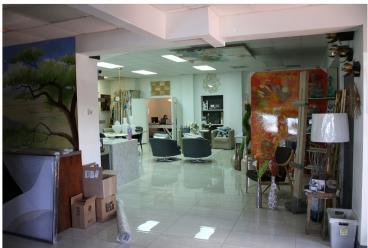

### OFFICE/SHOWROOM SPACE

631 W Fairbanks Avenue, Winter Park, FL 32789

#### 1,500 SF AVAILABLE

- > Ideal for office or showroom
- > Open plan with several offices
- > Ground floor with private entry
- > Available immediately
- > 24/7 access
- > Six parking spaces
- > Signage on Fairbanks Avenue
- > Convenient Winter Park location near Orange Avenue
- > \$28.00/SF NNN, current expenses are \$820.92/monthly