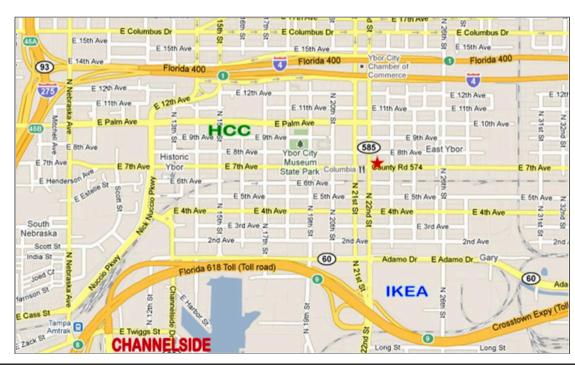

#### LOCATION

Street Address: 2206 E. 7Th Avenue

City: Tampa Zip Code: 33605 County: Hillsborough

Traffic Count/ Cross Streets: 12,500 VTD (2023 AADT) N.

22nd Street and 7th Avenue

Market: Tampa-St. Petersburg-Clearwater

Sub-market: Ybor City/East Seminole Heights Area

#### THE COMMUNITY

Community/ Subdivision Name: Ybor City/East Seminole Heights Area

Flood Zone Area: X

Flood Zone Panel: 12057C0358J

**BROKERAGE DONE DIFFERENTLY** 