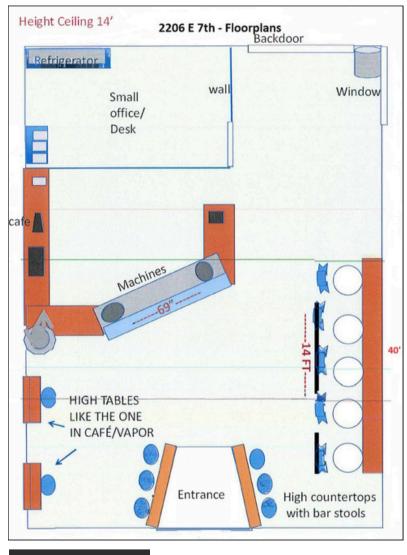

# PRIME YBOR CITY LOCATION!

DIRECT FRONTAGE ON E. 7TH AVENUE

• 560 SF RETAIL/ OFFICE SPACE • HIGH TRAFFIC CORNER LOCATION

This information is from sources deemed to be reliable. We are not responsible for misstatements of facts, errors or omissions, prior sale, change of price and/or terms or withdrawal from the market without notice. Buyer shall verify all information with their own representatives as well as state and local

#### THE PROPERTY

Folio Number: 189230-0000

Zoning: YC-1 (Ybor Central Commercial Core)

Previous Use: Retail/ Food service

Site Improvements: 560 SF

Lot Dimensions: (approx.) 50' x 100'

Front Footage: (approx.) 50'/ E. 7th Avenue Lot Size: 5,000 SF :: Total Acreage: .11 acres