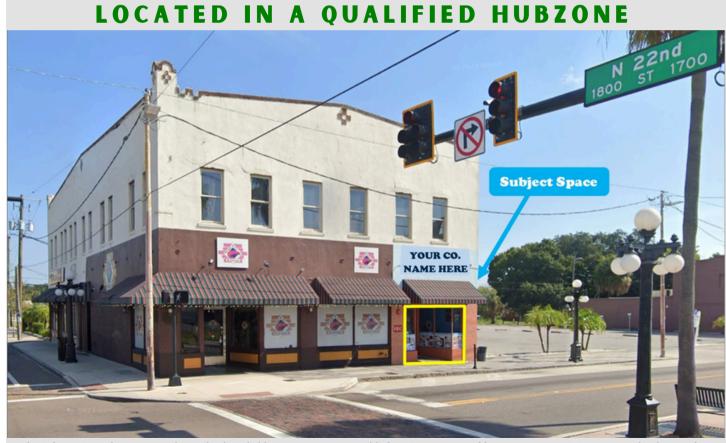

# 2206 E. 7TH AVENUE TAMPA, FL 33605 | FOR LEASE

# PRIME YBOR CITY LOCATION!

DIRECT FRONTAGE ON E. 7TH AVENUE

• 560 SF RETAIL/ OFFICE SPACE • HIGH TRAFFIC CORNER LOCATION

This information is from sources deemed to be reliable. We are not responsible for misstatements of facts, errors or omissions, prior sale, change of price and/or terms or withdrawal from the market without notice. Buyer shall verify all information with their own representatives as well as state and local

Traffic: 12,500 VTD @ N. 22nd St/ E. 7th Ave

CAM charges: \$181.98 (subject to change)

2023 Total Population | 12,191 - 1 Mile | 103,999 - 3 Mile | 246,589 - 5 Mile

**Zoning is YC-1.** Central Commercial Core: This sub-district comprises the cultural, social, shopping and service heart of the Original Ybor City Historic District. The regulations are intended to preserve and enhance the touristic, cultural and economic functions by preserving its rich mixture of land uses, relatively modest intensity of development, low-rise structures and distinctive architecture.

#### LOCATION

Street Address: 2206 E. 7Th Avenue

City: Tampa Zip Code: 33605 County: Hillsborough

Traffic Count/ Cross Streets: 12,500 VTD (2023 AADT) N.

22nd Street and 7th Avenue

Market: Tampa-St. Petersburg-Clearwater