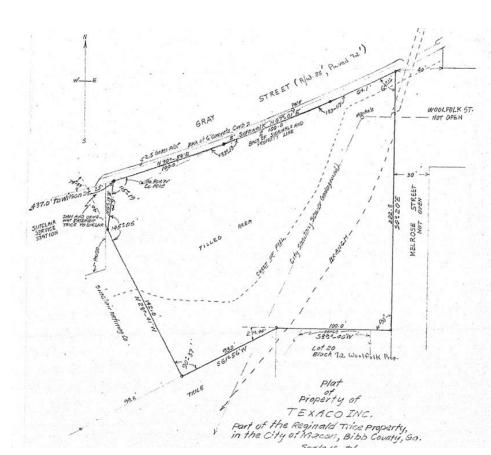

### PROPERTY INFORMATION

| Р | RC | )PI | 81 | R'  | ľY |
|---|----|-----|----|-----|----|
| _ |    |     | _, | 3.7 | -  |

**Property Address:** 727 Gray Highway

Macon, GA 31211

County: Bibb

**Frontage:** 260' ft on Gray Highway

### SITE

Site Size:  $0.86\pm$  Acres

**Parcel ID:** R071-0071

Zoning: C-4

**Taxes:** \$1,900.96 (Est. 2023)

REDUCED PRICE: \$325,000

**SALE PRICE: \$350,000** 

| Demographics<br>2023 | 3 Miles  | 5 Miles  | 10 Miles |
|----------------------|----------|----------|----------|
| Population           | 36,162   | 78,360   | 162,155  |
| Avg HH Income        | \$53,608 | \$60,887 | \$82,667 |
| Median Age           | 36.8     | 36.9     | 37.1     |