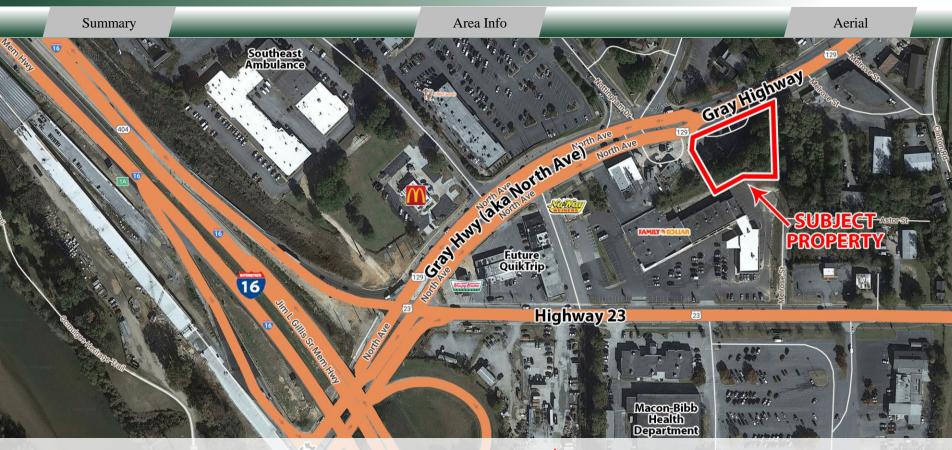

#### **NOTES**

Subject property has 3 curb cuts with access to traffic signal. Ideal location for automative, retail, restaurant, and office. Property has high traffic, great visibility and frontage on Gray Highway.

#### **LOCATION**

Property is located across from the Kroger Shopping Center. Located less than 2 miles from Downtown Macon and 13± miles from the city of Gray. Convenient to Interstate 16. Surrounding neighbors include QuikTrip (Coming Soon), Kroger, El Sombrero, McDonald's, NuWay, Bibb County Health Department, Piedmont Macon, Macon Coliseum, and many more restaurants, retailers, professional and medical offices.