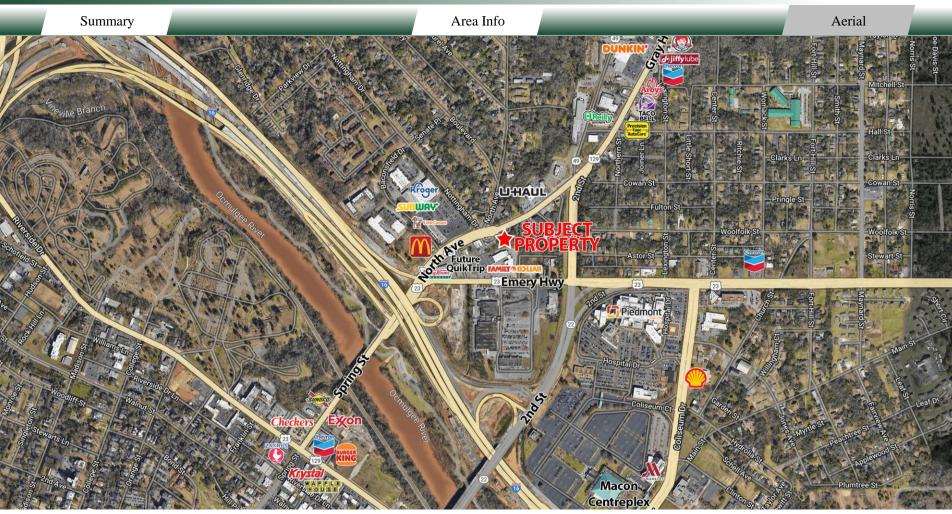

#### **LOCATION**

Property is located across from the Kroger Shopping Center. Located less than 2 miles from Downtown Macon and 13± miles from the city of Gray. Convenient to Interstate 16. Surrounding neighbors include QuikTrip (Coming Soon), Kroger, El Sombrero, McDonald's, NuWay, Bibb County Health Department, Piedmont Macon, Macon Coliseum, and many more restaurants, retailers, professional and medical offices.