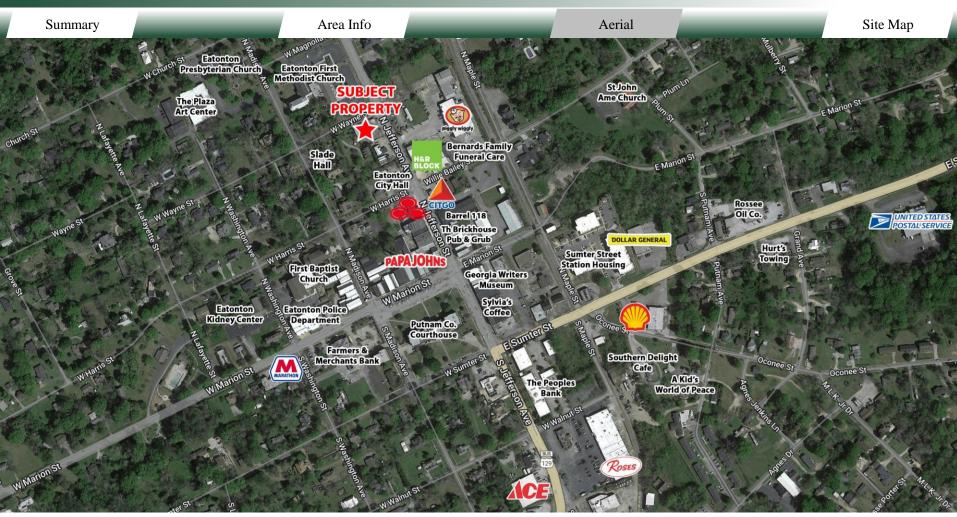

#### LOCATION

Conveniently located 2 blocks from Putnam County Downtown square. Surrounding neighbors include Putnam County Courthouse, City Hall, Farmers and Merchants Bank, H&R Block, State Farm, Eatonton Police Department, The Peoples Bank, Papa Johns, The Brickhouse Pub & Grub, Ace Hardware, Piggly Wiggly, and many more retailer, restaurants, and businesses.