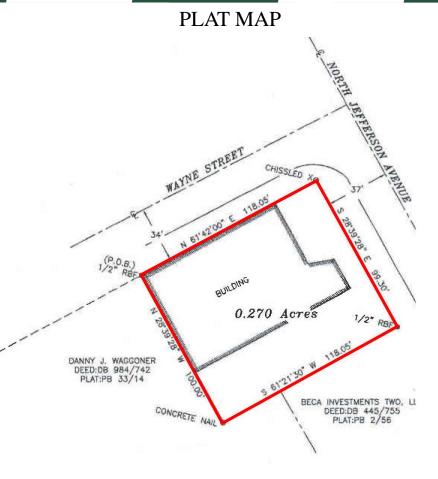

#### SITE

**Site Size:** 0.27 AC Corner Lot

Parcel ID: E005158

**Zoning:** C-1 (CITY)

Taxes: \$2847.33 (CITY)

**Parking:** Available in front, side, and street