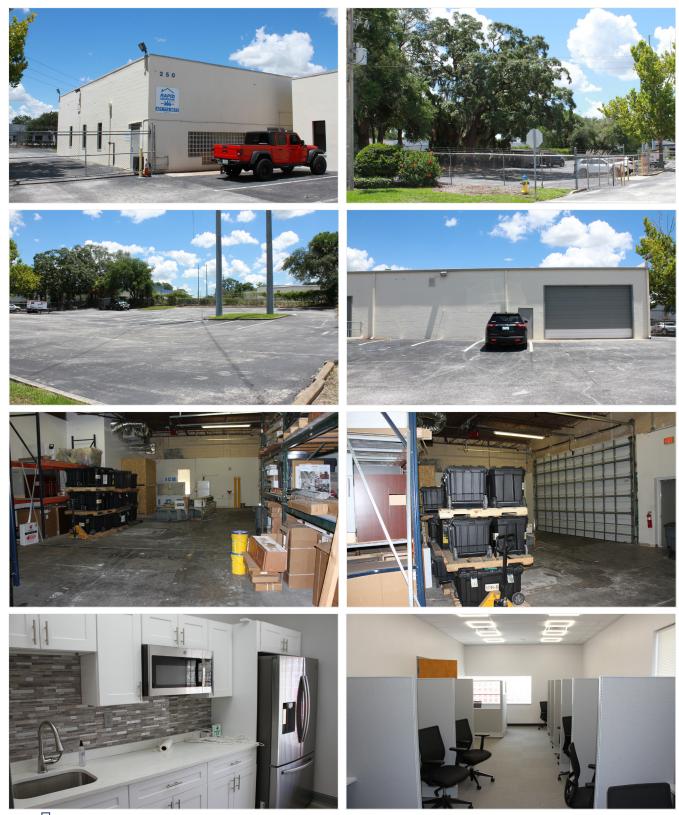

## 2,797 SF AVAILABLE

- > 1,282 SF of air-conditioned office
- > 1,515 SF of grade-level warehouse
- > One oversized roll-up door
- > Secure, fenced, and paved yard/lot with plenty of room for trailers, trucks, and other vehicles
- > Private entry
- > 1.49 acres zoned MOI-2, City of Altamonte Springs
- > \$7,000.00/month, Gross