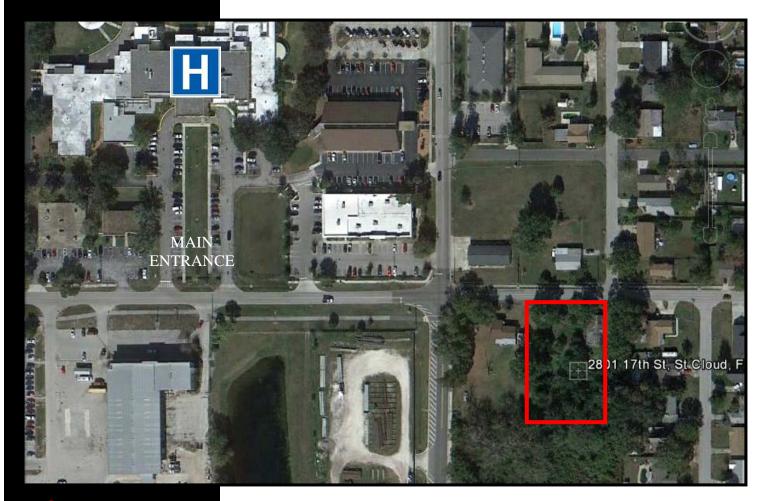

#### PROPERTY HIGHLIGHTS

■ Land Size: .97 Acres

■ Located near: 17<sup>th</sup> St and Budinger Ave – heart of the Medical Corridor in St Cloud, FL

■ Zoning: Professional FLU: Private Institutional

**■** Excellent Medical/Medical Office Space

■ Very close to: St Cloud Regional Medical Center

**■** Purchase Price: \$575,000

www.ResultsREPartners.com

This information is from sources we deem reliable and is subject to prior sale, lease, withdrawal without notice, or change in prices, rates, or conditions. No representation is made as to the accuracy of any information furnished.