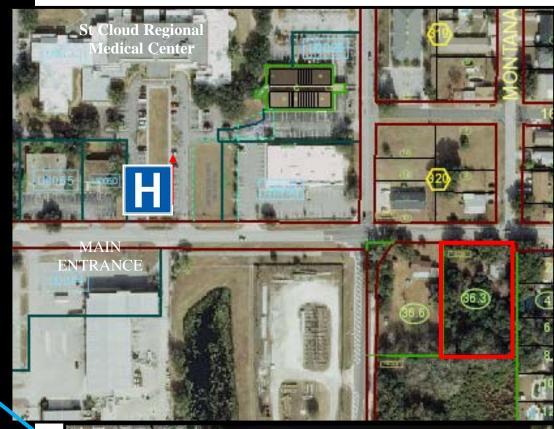

## .97+/- ACRES FOR SALE MEDICAL LAND SITE

SALE

MAP OVER VIEW

Big Sky Blvd

B

417

ers Creek

#### CONTACT

Vincent F. Wolle, CCIM, SIOR 407.448.1823 CREManager@Gmail.com

Scott Garrett 407.733.8159 *mobile* Scott@ResultsREPartners.com

17 522 Boggy Creek Rd Fells Covi 92 Narcoossee Kissimmee East Lake 192 Tohopekaliga Runnymede ell Rd Lakeshore Blvd npbell Rupnymede Lake 15 Makison St Cloud Ashton Allig La Tohopekaliga