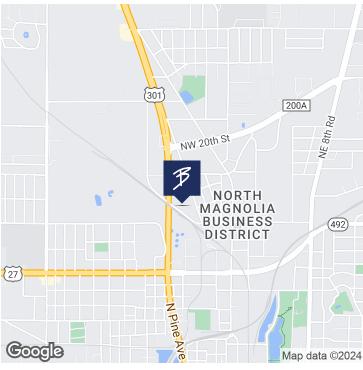

1720 NW 4TH AVE OCALA, FL 34475

#### **EXECUTIVE SUMMARY**

#### OFFICE BUILDING FOR LEASE





#### OFFERING SUMMARY

Available SF: 1,920 - 14,971 SF

Lease Rate: \$10.00 SF/yr (NNN)

Lot Size: 3.06 Acres

Year Built: 2004

Building Size: 26,474 SF

Zoning: Bz

Market: Industrial/Warehouse

Traffic Count Street: 18,000 AADT

#### **PROPERTY OVERVIEW**

Multiple office and warehouse spaces are available just off Pine Ave/Hwy 441 in Ocala. Excellent location. Ideal for a construction company or the like, church or storage. Zoning is B4 and M1. Bldg A in the front has a combined warehouse space of 6645 in three units that can be combined or used separately - 3213 SF, 1716 SF, 1716 SF. The office spaces that are located in the front of the warehouses are as follows:

Office Unit 101 - 1270 SF Office Unit 102 - 1247 SF Office Unit 103 - 1257 SF Combined 3774 SF

Total combined office a