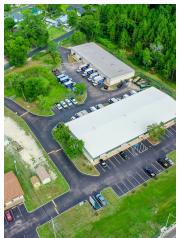

- 3213 SF, 1716 SF, 1716 SF. The office spaces that are located in the front of the warehouses are as follows:

Office Unit 101 - 1270 SF Office Unit 102 - 1247 SF Office Unit 103 - 1257 SF Combined 3774 SF

Total combined office and warehouse on the left side is 10,419 SF, Total right side showroom with office is 4552 SF for a combined space of 14,971.

Blda B is 9600 SF

There are 5 units at 1920 sf with 12 x 12 office and a bathroom. Four units are available for lease each with doors that are 12 ft wide X 14 ft high Units are 200, 201, 202, 203, 204. Unit 201 is leased to car detail shop.

#### **PROPERTY HIGHLIGHTS**

- Very Flexible space
- Office and Warehouse

FOR MORE INFORMATION CONTACT:



1720 NW 4TH AVE OCALA, FL 34475

## **ADDITIONAL PHOTOS**

## OFFICE BUILDING FOR LEASE

























FOR MORE INFORMATION CONTACT:



1720 NW 4TH AVE OCALA, FL 34475

## LOCATION MAP

## OFFICE BUILDING FOR LEASE



FOR MORE INFORMATION CONTACT:



1720 NW 4TH AVE OCALA, FL 34475

#### **DEMOGRAPHICS MAP & REPORT**

#### OFFICE BUILDING FOR LEASE



| POPULATION           | 0.3 MILES | 0.5 MILES | 1 MILE |
|----------------------|-----------|-----------|--------|
| Total Population     | 161       | 509       | 4,124  |
| Average Age          | 32        | 36        | 37     |
| Average Age (Male)   | 31        | 34        | 35     |
| Average Age (Female) | 33        | 38        | 39     |

| HOUSEHOLDS & INCOME | 0.3 MILES | 0.5 MILES | 1 MILE    |
|---------------------|-----------|-----------|-----------|
| Total Households    | 53        | 176       | 1,517