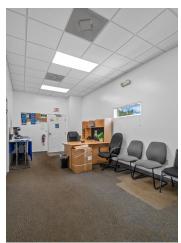

#### OFFICE BUILDING FOR LEASE

#### **PROPERTY OVERVIEW**

Multiple office and warehouse spaces are available just off Pine Ave/Hwy 441 in Ocala. Excellent location. Ideal for a construction company or the like, church or storage. Zoning is B4 and M1. Bldg A in the front has a combined warehouse space of 6645 in three units that can be combined or used separately - 3213 SF, 1716 SF, 1716 SF. The office spaces that are located in the front of the warehouses are as follows:

Office Unit 101 - 1270 SF Office Unit 102 - 1247 SF Office Unit 103 - 1257 SF Combined 3774 SF

Total combined office and warehouse on the left side is 10,419 SF, Total right side showroom with office is 4552 SF for a combined space of 14,971.