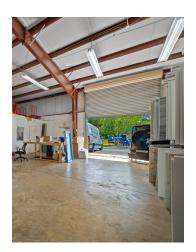

y - 3213 SF, 1716 SF, 1716 SF. The office spaces that are located in the front of the warehouses are as follows:

Office Unit 101 - 1270 SF Office Unit 102 - 1247 SF Office Unit 103 - 1257 SF Combined 3774 SF

Total combined office and warehouse on the left side is 10,419 SF, Total right side showroom with office is 4552 SF for a combined space of 14,971.

Blda B is 9600 SF

There are 5 units at 1920 sf with 12 x 12 office and a bathroom. Four units are available for lease each with doors that are 12 ft wide X 14 ft high Units are 200, 201, 202, 203, 204. Unit 201 is leased to car detail shop.

#### **PROPERTY HIGHLIGHTS**

- Very Flexible space
- Office and Warehouse

FOR MORE INFORMATION CONTACT:



1720 NW 4TH AVE OCALA, FL 34475

## **ADDITIONAL PHOTOS**

## OFFICE BUILDING FOR LEASE

























FOR MORE INFORMATION CONTACT:



1720 NW 4TH AVE OCALA, FL 34475

## LOCATION MAP

## OFFICE BUILDING FOR LEASE



FOR MORE INFORMATION CONTACT:



1720 NW 4TH AVE OCALA, FL 34475

#### **DEMOGRAPHICS MAP & REPORT**

#### OFFICE BUILDING FOR LEASE



| POPULATION           | 0.3 MILES | 0.5 MILES | 1 MILE |
|----------------------|-----------|-----------|--------|
| Total Population     | 161       | 509       | 4,124  |
| Average Age          | 32        | 36        | 37     |
| Average Age (Male)   | 31        | 34        | 35     |
| Average Age (Female) | 33        | 38        | 39     |

| HOUSEHOLDS & INCOME | 0.3 MILES | 0.5 MILES | 1 MILE    |
|---------------------|-----------|-----------|-----------|
| Total Households    | 53        | 176       | 1,517