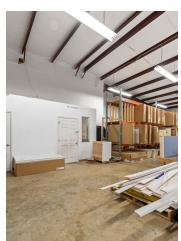

716 SF, 1716 SF. The office spaces that are located in the front of the warehouses are as follows:

Office Unit 101 - 1270 SF Office Unit 102 - 1247 SF Office Unit 103 - 1257 SF Combined 3774 SF

Total combined office and warehouse on the left side is 10,419 SF, Total right side showroom with office is 4552 SF for a combined space of 14,971.

Blda B is 9600 SF

There are 5 units at 1920 sf with 12 x 12 office and a bathroom. Four units are available for lease each with doors that are 12 ft wide X 14 ft high Units are 200, 201, 202, 203, 204. Unit 201 is leased to car detail shop.

#### **PROPERTY HIGHLIGHTS**

- Very Flexible space
- Office and Warehouse

FOR MORE INFORMATION CONTACT:



1720 NW 4TH AVE OCALA, FL 34475

## **ADDITIONAL PHOTOS**

## OFFICE BUILDING FOR LEASE

























FOR MORE INFORMATION CONTACT:



1720 NW 4TH AVE OCALA, FL 34475

## LOCATION MAP

## OFFICE BUILDING FOR LEASE



FOR MORE INFORMATION CONTACT:



1720 NW 4TH AVE OCALA, FL 34475

#### **DEMOGRAPHICS MAP & REPORT**

#### OFFICE BUILDING FOR LEASE



| POPULATION           | 0.3 MILES | 0.5 MILES | 1 MILE |
|----------------------|-----------|-----------|--------|
| Total Population     | 161       | 509       | 4,124  |
| Average Age          | 32        | 36        | 37     |
| Average Age (Male)   | 31        | 34        | 35     |
| Average Age (Female) | 33        | 38        | 39     |

| HOUSEHOLDS & INCOME | 0.3 MILES | 0.5 MILES | 1 MILE    |
|---------------------|-----------|-----------|-----------|
| Total Households    | 53        | 176       | 1,517     |
| # of Per