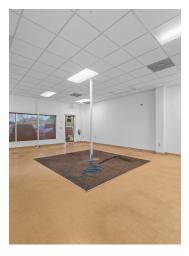

SF, 1716 SF. The office spaces that are located in the front of the warehouses are as follows:

Office Unit 101 - 1270 SF Office Unit 102 - 1247 SF Office Unit 103 - 1257 SF Combined 3774 SF

Total combined office and warehouse on the left side is 10,419 SF, Total right side showroom with office is 4552 SF for a combined space of 14,971.

Blda B is 9600 SF

There are 5 units at 1920 sf with 12 x 12 office and a bathroom. Four units are available for lease each with doors that are 12 ft wide X 14 ft high Units are 200, 201, 202, 203, 204. Unit 201 is leased to car detail shop.

#### **PROPERTY HIGHLIGHTS**

- Very Flexible space
- Office and Warehouse

FOR MORE INFORMATION CONTACT:



1720 NW 4TH AVE OCALA, FL 34475

## **ADDITIONAL PHOTOS**

## OFFICE BUILDING FOR LEASE

























FOR MORE INFORMATION CONTACT:



1720 NW 4TH AVE OCALA, FL 34475

## LOCATION MAP

## OFFICE BUILDING FOR LEASE



FOR MORE INFORMATION CONTACT:



1720 NW 4TH AVE OCALA, FL 34475

#### **DEMOGRAPHICS MAP & REPORT**

#### OFFICE BUILDING FOR LEASE



| POPULATION           | 0.3 MILES | 0.5 MILES | 1 MILE |
|----------------------|-----------|-----------|--------|
| Total Population     | 161       | 509       | 4,124  |
| Average Age          | 32        | 36        | 37     |
| Average Age (Male)   | 31        | 34        | 35     |
| Average Age (Female) | 33        | 38        | 39     |

| HOUSEHOLDS & INCOME | 0.3 MILES | 0.5 MILES | 1 MILE    |
|---------------------|-----------|-----------|-----------|
| Total Households    | 53        | 176       | 1,517     |
| # of Persons