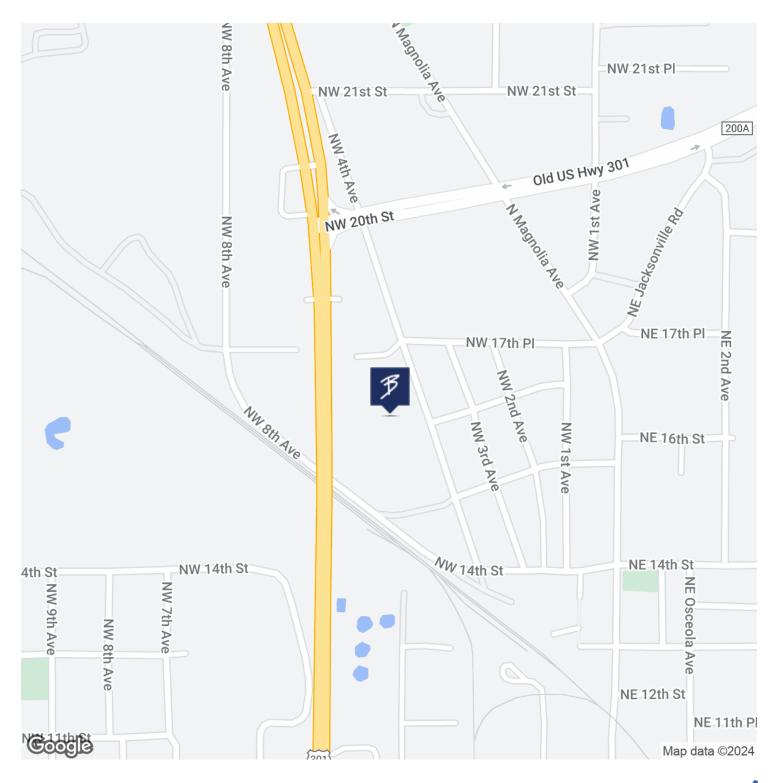

SF Office Unit 102 - 1247 SF Office Unit 103 - 1257 SF Combined 3774 SF

Total combined office and warehouse on the left side is 10,419 SF, Total right side showroom with office is 4552 SF for a combined space of 14,971.

Blda B is 9600 SF

There are 5 units at 1920 sf with 12 x 12 office and a bathroom. Four units are available for lease each with doors that are 12 ft wide X 14 ft high Units are 200, 201, 202, 203, 204. Unit 201 is leased to car detail shop.

#### **PROPERTY HIGHLIGHTS**

- Very Flexible space
- Office and Warehouse

FOR MORE INFORMATION CONTACT:



1720 NW 4TH AVE OCALA, FL 34475

## **ADDITIONAL PHOTOS**

## OFFICE BUILDING FOR LEASE

























FOR MORE INFORMATION CONTACT:



1720 NW 4TH AVE OCALA, FL 34475

## LOCATION MAP

## OFFICE BUILDING FOR LEASE



FOR MORE INFORMATION CONTACT:



1720 NW 4TH AVE OCALA, FL 34475

#### **DEMOGRAPHICS MAP & REPORT**

#### OFFICE BUILDING FOR LEASE



| POPULATION           | 0.3 MILES | 0.5 MILES | 1 MILE |
|----------------------|-----------|-----------|--------|
| Total Population     | 161       | 509       | 4,124  |
| Average Age          | 32        | 36        | 37     |
| Average Age (Male)   | 31        | 34        | 35     |
| Average Age (Female) | 33        | 38        | 39     |

| HOUSEHOLDS & INCOME | 0.3 MILES | 0.5 MILES | 1 MILE    |
|---------------------|-----------|-----------|-----------|
| Total Households    | 53        | 176       | 1,517     |
| # of Persons per HH | 3         | 2.9       | 2.7       |
| Average HH Income   | \$43,536  | \$49,361  | \$51,482  |
| Average Hou