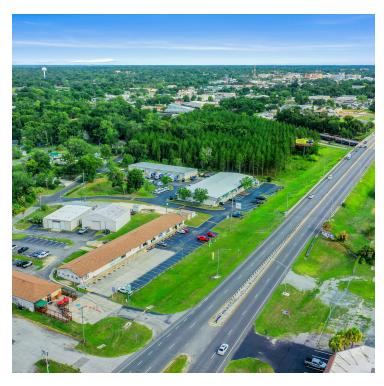

#### OFFICE BUILDING FOR LEASE

#### **PROPERTY OVERVIEW**

Multiple office and warehouse spaces are available just off Pine Ave/Hwy 441 in Ocala. Excellent location. Ideal for a construction company or the like, church or storage. Zoning is B4 and M1. Bldg A in the front has a combined warehouse space of 6645 in three units that can be combined or used separately - 3213 SF, 1716 SF, 1716 SF. The office spaces that are located in the front of the warehouses are as follows: