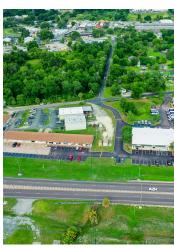

6 SF, 1716 SF. The office spaces that are located in the front of the warehouses are as follows:

Office Unit 101 - 1270 SF Office Unit 102 - 1247 SF Office Unit 103 - 1257 SF Combined 3774 SF

Total combined office and warehouse on the left side is 10,419 SF, Total right side showroom with office is 4552 SF for a combined space of 14,971.

Blda B is 9600 SF

There are 5 units at 1920 sf with 12 x 12 office and a bathroom. Four units are available for lease each with doors that are 12 ft wide X 14 ft high Units are 200, 201, 202, 203, 204. Unit 201 is leased to car detail shop.

#### **PROPERTY HIGHLIGHTS**

- Very Flexible space
- Office and Warehouse

FOR MORE INFORMATION CONTACT:



1720 NW 4TH AVE OCALA, FL 34475

## **ADDITIONAL PHOTOS**

## OFFICE BUILDING FOR LEASE

























FOR MORE INFORMATION CONTACT:



1720 NW 4TH AVE OCALA, FL 34475

## LOCATION MAP

## OFFICE BUILDING FOR LEASE



FOR MORE INFORMATION CONTACT:



1720 NW 4TH AVE OCALA, FL 34475

#### **DEMOGRAPHICS MAP & REPORT**

#### OFFICE BUILDING FOR LEASE



| POPULATION           | 0.3 MILES | 0.5 MILES | 1 MILE |
|----------------------|-----------|-----------|--------|
| Total Population     | 161       | 509       | 4,124  |
| Average Age          | 32        | 36        | 37     |
| Average Age (Male)   | 31        | 34        | 35     |
| Average Age (Female) | 33        | 38        | 39     |

| HOUSEHOLDS & INCOME | 0.3 MILES | 0.5 MILES | 1 MILE    |
|---------------------|-----------|-----------|-----------|
| Total Households    | 53        | 176       | 1,517     |
| # of Perso