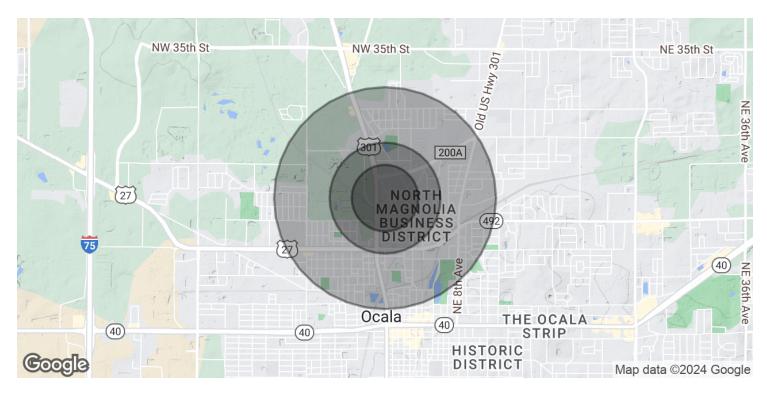

#### **DEMOGRAPHICS MAP & REPORT**

#### OFFICE BUILDING FOR LEASE

| POPULATION           | 0.3 MILES | 0.5 MILES | 1 MILE |
|----------------------|-----------|-----------|--------|
| Total Population     | 161       | 509       | 4,124  |
| Average Age          | 32        | 36        | 37     |
| Average Age (Male)   | 31        | 34        | 35     |
| Average Age (Female) | 33        | 38        | 39     |

| HOUSEHOLDS & INCOME | 0.3 MILES | 0.5 MILES | 1 MILE    |
|---------------------|-----------|-----------|-----------|
| Total Households    | 53        | 176       | 1,517     |
| # of Persons per HH | 3         | 2.9       | 2.7       |
| Average HH Income   | \$43,536  | \$49,361  | \$51,482  |
| Average House Value | \$207,947 | \$186,872 | \$185,382 |

Demographics data derived from AlphaMap

FOR MORE INFORMATION CONTACT: