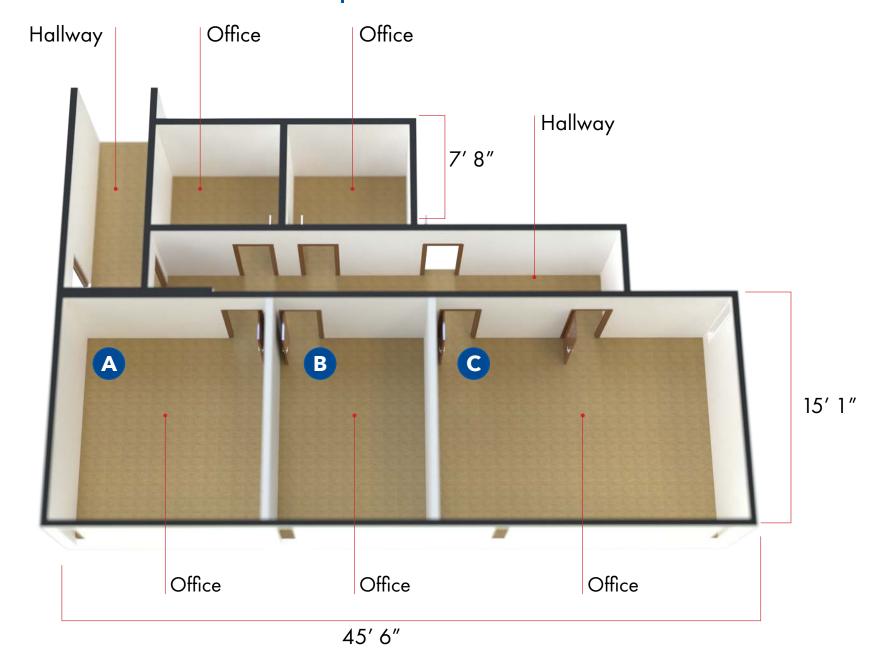

WNTOWN MAITLAND

111 S Maitland Ave is located in the heart of Downtown Maitland and is within walking distance to the new Maitland City Centre. Its location offers a unique experience for employers to provide an abundance of amenities to its employees. This property offers something for everyone, from walking to Starbucks to trips around Lake Lily. The property is situated on Maitland Ave and provides convenient access to surrounding markets: Winter Park, College Park, and Downtown Orlando via major thoroughfares.





GARRETT GLEITER garrett@4acre.com 407.539.4514



COLIN CHOU colin@4acre.com 850.218.1902

## PROPERTY LOCATION





#### **PROPERTY AERIAL**





## **EXTERIOR PHOTOS**











## **INTERIOR COMMON AREA PHOTOS**











# SUITE 201 3D LAYOUT | ±1,480 SF (DIVISIBLE)





## **SUITE 201 INTERIORS**











## FLOOR PLAN - SUITE 207 | ±765 SF





## **SUITE 207 INTERIORS**













4 Acre Commercial Real Estate (4 Acre) does not represent or warranty the accuracy of the information contained herein. Such information has been given to 4 Acre by the owner of the property or obtained from other sources deemed reliable. 4 Acre has no reason to doubt its accuracy, but does not guarantee it. The reviewer(s) of this document is encouraged to perform their own research for their own purposes to verify the dependability of the information being reviewed. All information should be verified by reviewer(s) prior to purchase or lease. Unless otherwise noted, the property is being offered as-is, where is, with all faults. This information represents the propri