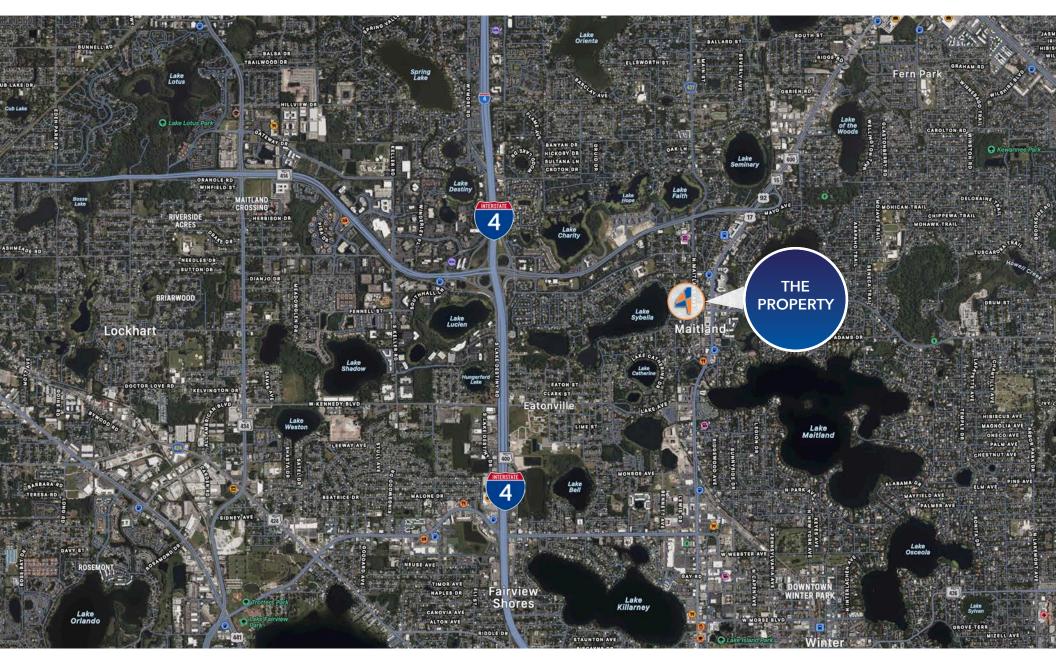

## PROPERTY LOCATION

## PRIME CUSTOMIZABLE OFFICE SPACE IN THE HEART OF DOWNTOWN MAITLAND

111 S Maitland Ave is located in the heart of Downtown Maitland and is within walking distance to the new Maitland City Centre. Its location offers a unique experience for employers to provide an abundance of amenities to its employees. This property offers something for everyone, from walking to Starbucks to trips around Lake Lily. The property is situated on Maitland Ave and provides convenient access to surrounding markets: Winter Park, College Park, and Downtown Orlando via major thoroughfares.