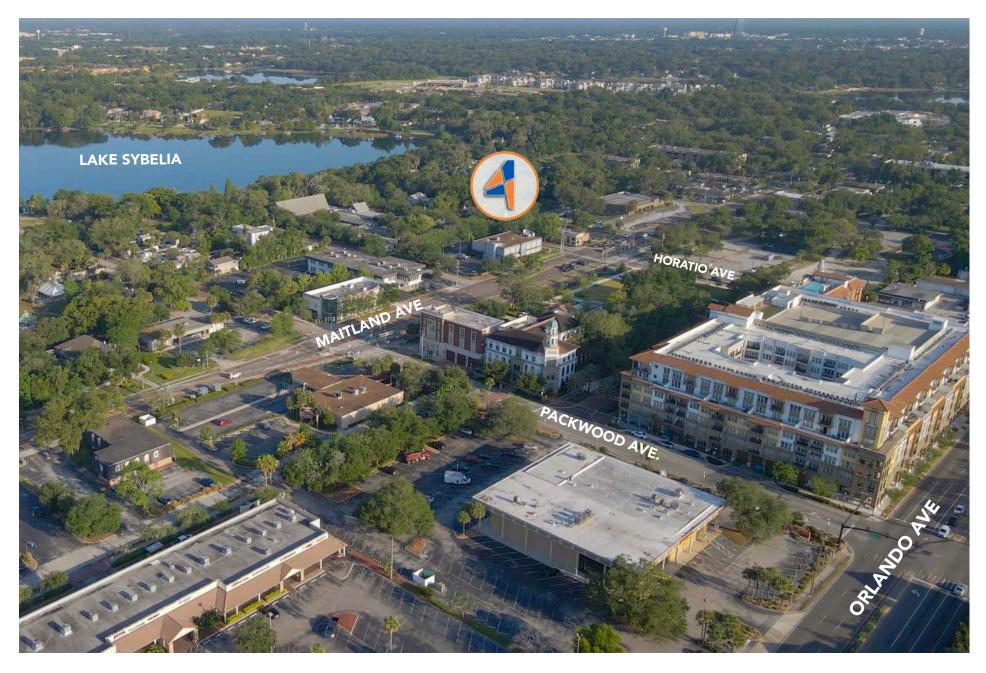

#### **PROPERTY AERIAL**

## PRIME CUSTOMIZABLE OFFICE SPACE IN THE HEART OF DOWNTOWN MAITLAND

111 S Maitland Ave is located in the heart of Downtown Maitland and is within walking distance to the new Maitland City Centre. Its location offers a unique experience for employers to provide an abundance of amenities to its employees. This property offers something for everyone, from walking to Starbucks to trips around Lake Lily. The property is situated on Maitland Ave and provides convenient access to surrounding markets: Winter Park, College Park, and Downtown Orlando via major thoroughfares.