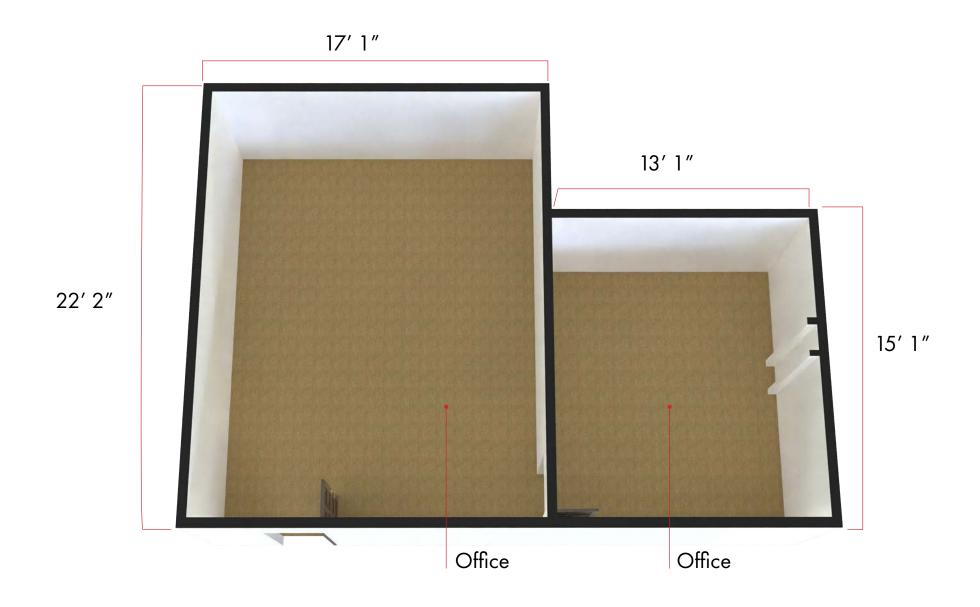

d and is within walking distance to the new Maitland City Centre. Its location offers a unique experience for employers to provide an abundance of amenities to its employees. This property offers something for everyone, from walking to Starbucks to trips around Lake Lily. The property is situated on Maitland Ave and provides convenient access to surrounding markets: Winter Park, College Park, and Downtown Orlando via major thoroughfares.





GARRETT GLEITER garrett@4acre.com 407.539.4514



COLIN CHOU colin@4acre.com 850.218.1902

## PROPERTY LOCATION





#### **PROPERTY AERIAL**





## **EXTERIOR PHOTOS**











## **INTERIOR COMMON AREA PHOTOS**











# SUITE 201 3D LAYOUT | ±1,480 SF (DIVISIBLE)





## **SUITE 201 INTERIORS**











## FLOOR PLAN - SUITE 207 | ±765 SF





## **SUITE 207 INTERIORS**













4 Acre Commercial Real Estate (4 Acre) does not represent or warranty the accuracy of the information contained herein. Such information has been given to 4 Acre by the owner of the property or obtained from other sources deemed reliable. 4 Acre has no reason to doubt its accuracy, but does not guarantee it. The reviewer(s) of this document is encouraged to perform their own research for their own purposes to verify the dependability of the information being reviewed. All information should be verified by reviewer(s) prior to purchase or lease. Unless otherwise noted, the property is being offered as-is, where is, with all faults. This information represents the proprietary work product of 4 Acre Realty, LLC and may not be copied, reproduced, mod