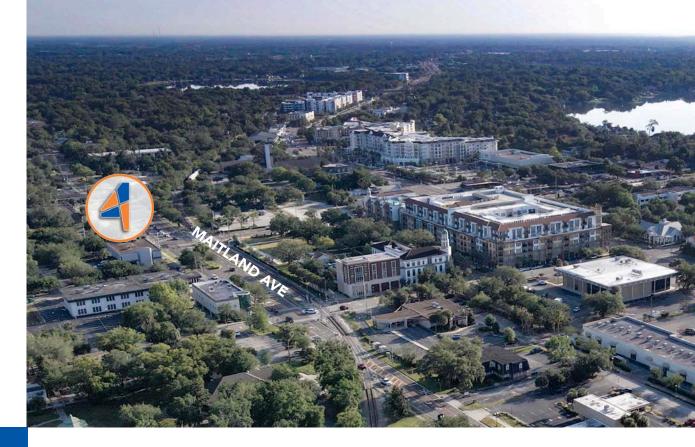

AILS

Location: 111 S Mailtand Ave

Maitland, FL, FL 34751

Municipality: Orange County

Parcel ID: 25-21-29-0000-00-061

Property Use: Office

Building Class: B

Building Size: 19,245 SF

Zoning: MX

Year Built: 1972 Reno 2016

Parking: 3.16/1000

Signage: Monument Signage Available

#### **HIGHLIGHTS**

- Abundant Parking with Reserved options available
- Monument signage available on Maitland Ave
- Located within walking distance of the new Maitland
   City Centre, several restaurants, Parks, Venue on Lake
   Lily, and residential communities
- Customizable suite options
- Well-positioned in between one of Orlando's largest office submarkets and Winter Park
- Close proximity to the Maitland Sun Rail Station

CALL TO LEARN HOW THIS
FLEXIBLE OFFICE SPACE CAN BE
PERFECT FOR YOUR BUSINESS



## PRIME CUSTOMIZABLE OFFICE SPACE IN THE HEART OF DOWNTOWN MAITLAND

111 S Maitland Ave is located in the heart of Downtown Maitland and is within walking distance to the new Maitland City Centre. Its location offers a unique experience for employers to provide an abundance of amenities to its employees. This property offers something for everyone, from walking to Starbucks to trips around Lake Lily. The property is situated on Maitland Ave and provides convenient access to surrounding markets: Winter Park, College Park, and Downtown Orlando via major thoroughfares.





GARRETT GLEITER garrett@4acre.com 407.539.4514



COLIN CHOU colin@4acre.com 850.218.1902

## PROPERTY LOCATION





#### **PROPERTY AERIAL**





## **EXTERIOR PHOTOS**











## **INTERIOR COMMON AREA PHOTOS**