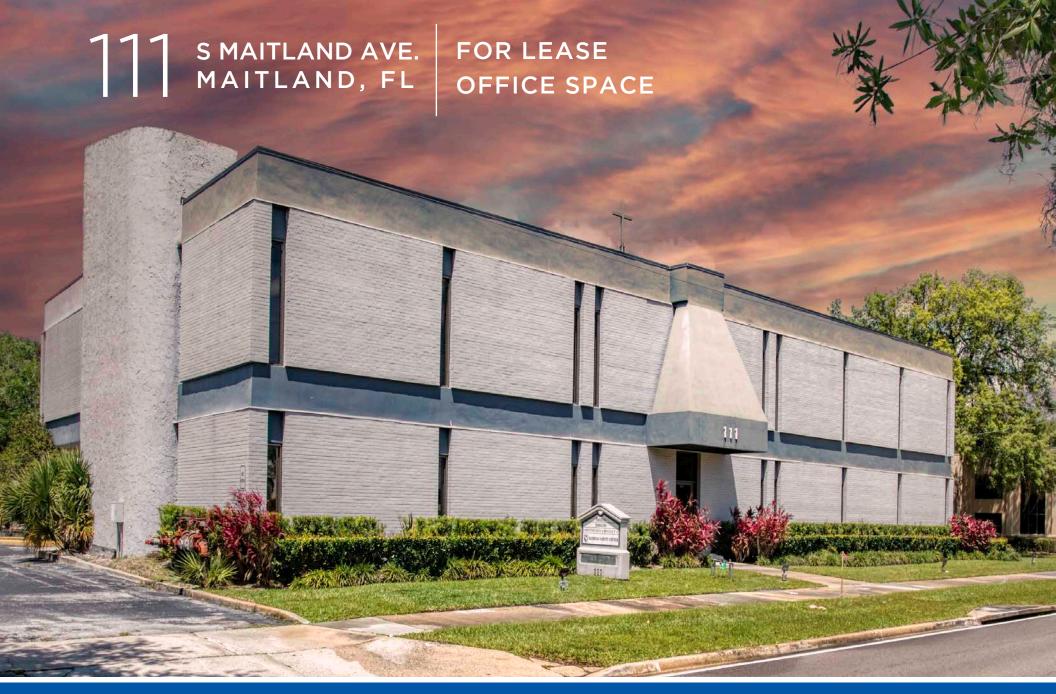

#### PROPERTY DETAILS

Lease Rate: CALL FOR DETAILS

Location: 111 S Mailtand Ave

Maitland, FL, FL 34751

Municipality: Orange County

Parcel ID: 25-21-29-0000-00-061

Property Use: Office

Building Class: B

Building Size: 19,245 SF

Zoning: MX

Year Built: 1972 Reno 2016

Parking: 3.16/1000

Signage: Monument Signage Available

#### **HIGHLIGHTS**

- Abundant Parking with Reserved options available
- Monument signage available on Maitland Ave
- Located within walking distance of the new Maitland
   City Centre, several restaurants, Parks, Venue on Lake
   Lily, and residential communities
- Customizable suite options
- Well-positioned in between one of Orlando's largest office submarkets and Winter Park
- Close proximity to the Maitland Sun Rail Station