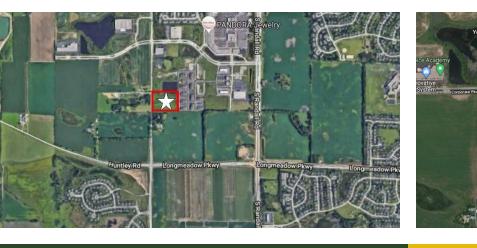

### PRIME COMMERCIAL DEVELOPMENT LAND ALGONQUIN CORPORATE CAMPUS

Price Reduced! Prime 6.71 acre site (part of Algonquin Corporate Campus). Office or light industrial zoning envisioned. Acreage can be divided.

Frontage on Boyer Road. Site will be annexed to the Village of Algonquin. 1/4 mile North of Long Meadow Road (new bridge access road) on Boyer Road.

| Demographics      | 1 Mile    | 3 Miles   | 5 Miles   |
|-------------------|-----------|-----------|-----------|
| Total Population  | 3,936     | 43,387    | 142,253   |
| Average HH Income | \$118,742 | \$123,503 | \$109,455 |