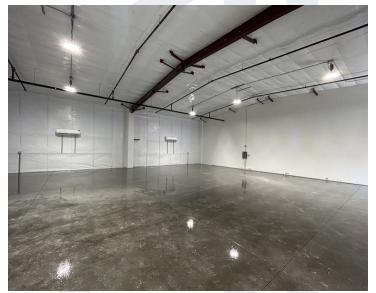

FL 34785

#### **PROPERTY HIGHLIGHTS**

- Separately Controlled HVAC
- · Centrally located in the Villages
- Private restrooms
- · 1-year leases
- Secured fencing
- \$2,500/month, plus electric & taxes



MULTIPLE UNITS 2,500 SF



1 YEAR MIN



\$2,500 (+ELEC/TAX)



**IMMEDIATE** 



CLEAR HEIGHT



YEAR BUILT

## PROPERTY DESCRIPTION

Newly constructed upscale flex space offering light distribution and storage solutions for a wide range of small businesses or hobbyists. Just south of Brownwood in The Villages, Central Florida, an ideal location close to medical, retail, restaurants, and residential. Each unit is 50' x 50' and contains a 9' x 15' private office, two 12' x 14' grade level roll-up doors, a private restroom, and additional door to warehouse.



# **ADDITIONAL PHOTOS**













JESSICA SMITH 720.320.6225 JSmith@DomCRE.com

### **RETAILER MAP**



#### **JESSICA SMITH**

720.320.6225 JSmith@DomCRE.com

## **REGIONAL MAP**



720.320.6225 JSmith@DomCRE.com