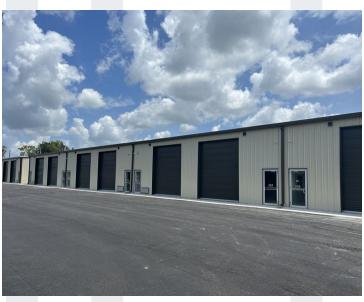

**VINING INDUSTRIAL PARK** 

# **4707 COUNTY ROAD 156**

Wildwood, FL 34785

## PROPERTY DESCRIPTION

Newly constructed upscale flex space offering light distribution and storage solutions for a wide range of small businesses or hobbyists. Just south of Brownwood in The Villages, Central Florida, an ideal location close to medical, retail, restaurants, and residential. Each unit is 50' x 50' and contains a 9' x 15' private office, two 12' x 14' grade level roll-up doors, a private restroom, and additional door to warehouse.