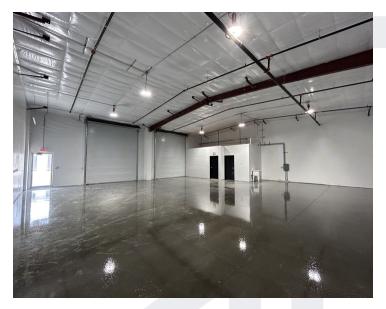

od, FL 34785

#### **PROPERTY HIGHLIGHTS**

- Separately Controlled HVAC
- · Centrally located in the Villages
- Private restrooms
- · 1-year leases
- Secured fencing
- \$2,500/month, plus electric & taxes



MULTIPLE UNITS 2,500 SF



1 YEAR MIN



\$2,500 (+ELEC/TAX)



**IMMEDIATE** 



CLEAR HEIGHT



YEAR BUILT

## PROPERTY DESCRIPTION

Newly constructed upscale flex space offering light distribution and storage solutions for a wide range of small businesses or hobbyists. Just south of Brownwood in The Villages, Central Florida, an ideal location close to medical, retail, restaurants, and residential. Each unit is 50' x 50' and contains a 9' x 15' private office, two 12' x 14' grade level roll-up doors, a private restroom, and additional door to warehouse.



# **ADDITIONAL PHOTOS**













JESSICA SMITH 720.320.6225 JSmith@DomCRE.com

### **RETAILER MAP**



#### **JESSICA SMITH**

720.320.6225 JSmith@DomCRE.com

## **REGIONAL MAP**



720.320.6225 JSmith@DomCRE.com