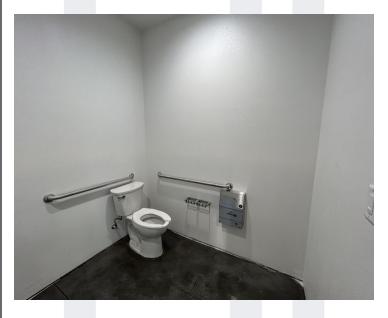

## PROPERTY DESCRIPTION

Newly constructed upscale flex space offering light distribution and storage solutions for a wide range of small businesses or hobbyists. Just south of Brownwood in The Villages, Central Florida, an ideal location close to medical, retail, restaurants, and residential. Each unit is 50' x 50' and contains a 9' x 15' private office, two 12' x 14' grade level roll-up doors, a private restroom, and additional door to warehouse.

# **ADDITIONAL PHOTOS**

JESSICA SMITH 720.320.6225 JSmith@DomCRE.com