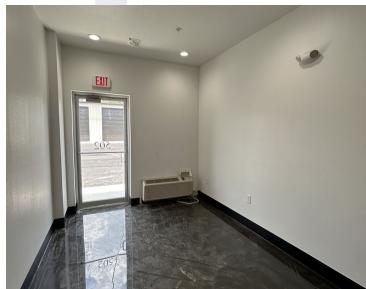

## PROPERTY DESCRIPTION

Newly constructed upscale flex space offering light distribution and storage solutions for a wide range of small businesses or hobbyists. Just south of Brownwood in The Villages, Central Florida, an ideal location close to medical, retail, restaurants, and residential. Each unit is 50' x 50' and contains a 9' x 15' private office, two 12' x 14' grade level roll-up doors, a private restroom, and additional door to warehouse.

# **ADDITIONAL PHOTOS**

JESSICA SMITH 720.320.6225 JSmith@DomCRE.com