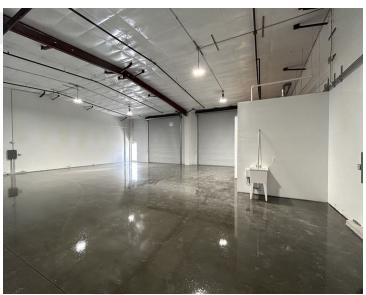

, FL 34785

#### **PROPERTY HIGHLIGHTS**

- Separately Controlled HVAC
- · Centrally located in the Villages
- Private restrooms
- · 1-year leases
- Secured fencing
- \$2,500/month, plus electric & taxes



MULTIPLE UNITS 2,500 SF



1 YEAR MIN



\$2,500 (+ELEC/TAX)



**IMMEDIATE** 



CLEAR HEIGHT



YEAR BUILT

## PROPERTY DESCRIPTION

Newly constructed upscale flex space offering light distribution and storage solutions for a wide range of small businesses or hobbyists. Just south of Brownwood in The Villages, Central Florida, an ideal location close to medical, retail, restaurants, and residential. Each unit is 50' x 50' and contains a 9' x 15' private office, two 12' x 14' grade level roll-up doors, a private restroom, and additional door to warehouse.



# **ADDITIONAL PHOTOS**













JESSICA SMITH 720.320.6225 JSmith@DomCRE.com

### **RETAILER MAP**



#### **JESSICA SMITH**

720.320.6225 JSmith@DomCRE.com

## **REGIONAL MAP**



720.320.6225 JSmith@DomCRE.com