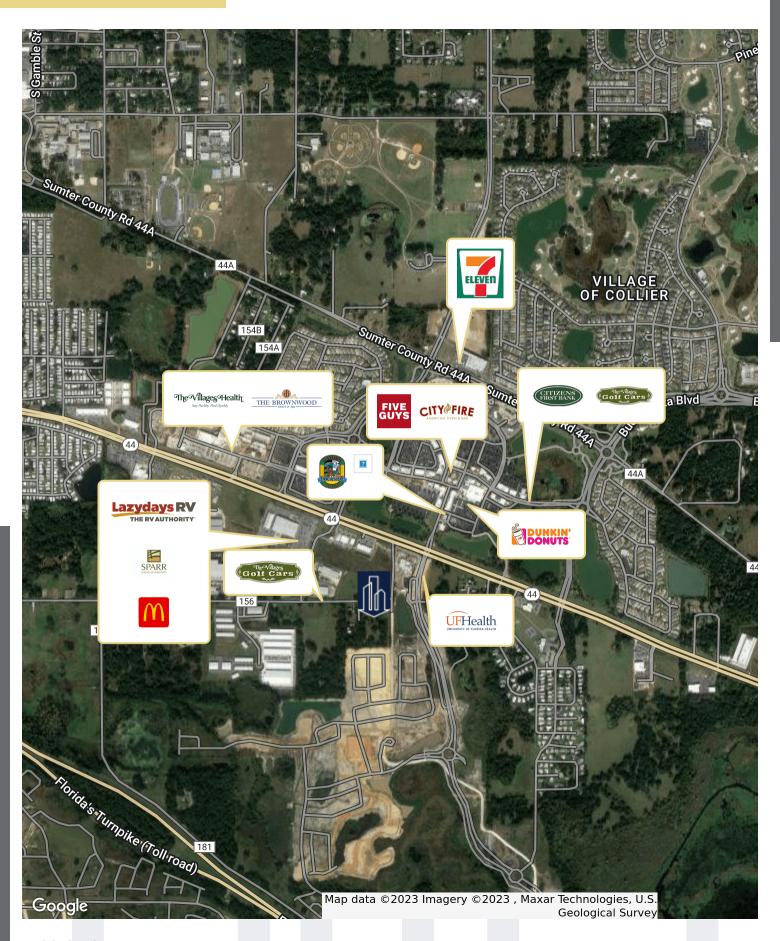

trally located in the Villages
- Private restrooms
- · 1-year leases
- Secured fencing
- \$2,500/month, plus electric & taxes



MULTIPLE UNITS 2,500 SF



1 YEAR MIN



\$2,500 (+ELEC/TAX)



**IMMEDIATE** 



CLEAR HEIGHT



YEAR BUILT

## PROPERTY DESCRIPTION

Newly constructed upscale flex space offering light distribution and storage solutions for a wide range of small businesses or hobbyists. Just south of Brownwood in The Villages, Central Florida, an ideal location close to medical, retail, restaurants, and residential. Each unit is 50' x 50' and contains a 9' x 15' private office, two 12' x 14' grade level roll-up doors, a private restroom, and additional door to warehouse.



# **ADDITIONAL PHOTOS**













JESSICA SMITH 720.320.6225 JSmith@DomCRE.com

### **RETAILER MAP**



#### **JESSICA SMITH**

720.320.6225 JSmith@DomCRE.com

## **REGIONAL MAP**



720.320.6225 JSmith@DomCRE.com