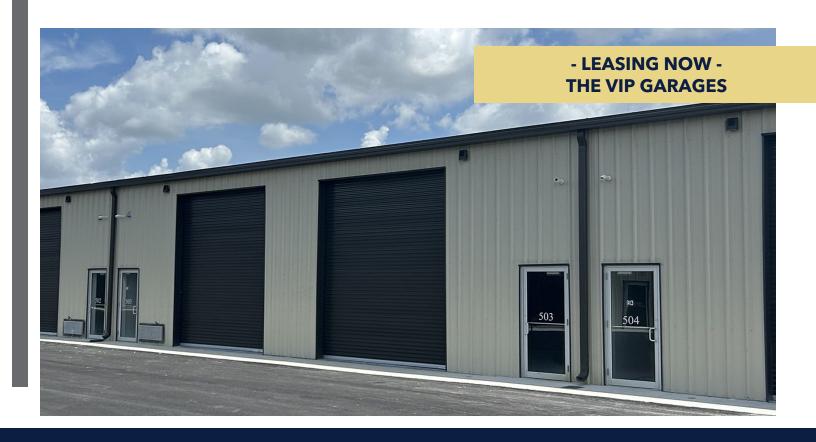

#### **PROPERTY HIGHLIGHTS**

- Separately Controlled HVAC
- · Centrally located in the Villages
- Private restrooms
- · 1-year leases
- Secured fencing
- \$2,500/month, plus electric & taxes

MULTIPLE UNITS 2,500 SF

1 YEAR MIN

\$2,500 (+ELEC/TAX)

**IMMEDIATE** 

CLEAR HEIGHT

YEAR BUILT

## PROPERTY DESCRIPTION

Newly constructed upscale flex space offering light distribution and storage solutions for a wide range of small businesses or hobbyists. Just south of Brownwood in The Villages, Central Florida, an ideal location close to medical, retail, restaurants, and residential. Each unit is 50' x 50' and contains a 9' x 15' private office, two 12' x 14' grade level roll-up doors, a private restroom, and additional door to warehouse.