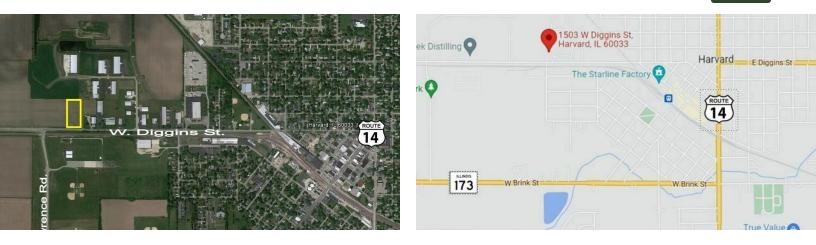

## Lot 6 1503 Diggins St. Harvard, IL 60033

## 3.2 Acres Industrial Lot Ready to Build • Enterprise Zone

Flat industrial lot ready to build in friendly cooperative city. Utilities to site with easy access to Route 14 and Route 173 . 250' frontage on Diggins Street. Only 15 minutes from I-90.

## **Specifications** Description: Vacant Industrial Site Land Size: 3.2 Acres (139,392 SF) Topography: Flat **Environmental Status:** TBA Utilities: To Site To Site Sewer/Water: Frontage Dimensions: 250' Industrial Zoning: Taxes: \$2,151.38 (2023) PIN #: 01-34-200-030