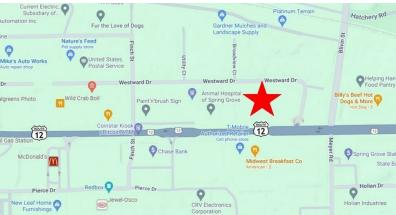

#### Commercial Land 2.8 AC (six parcels)

6 parcels totaling 2.8 acres located at intersection of Short Street and US-12, the center section of the main road through Spring Grove.

Perfect infill opportunity for a 4-6 unit retail center with a possible out lot.

## 2150 U.S. 12 Spring Grove, IL 60081