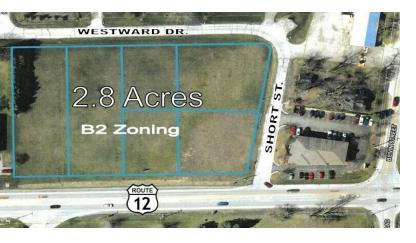

#### Commercial Land 2.8 AC (six parcels)

6 parcels totaling 2.8 acres located at intersection of Short Street and US-12, the center section of the main road through Spring Grove.

Perfect infill opportunity for a 4-6 unit retail center with a possible out lot.

IDOT reflects 12,000 vehicles per day.

All 6 parcels must be sold together. Note: Sewer to site, city water main 850' from site.

| Demographics      | 1 Mile    | 3 Miles   | 5 Miles  |
|-------------------|-----------|-----------|----------|
| Total Population  | 1,213     | 12,297    | 37,578   |
| Average HH Income | \$162,406 | \$109,868 | \$90,829 |

## \$795,000 (\$6.52 PSF)

| Specifications        |                                       |  |  |
|-----------------------|---------------------------------------|--|--|
| Description:          | Land - Retail                         |  |  |
| Land Size:            | 2.8 Acres (121,968 SF)                |  |  |
| Topography:           | Level                                 |  |  |
| Environmental Status: | Clean                                 |  |  |
| Sewer/Water:          | Sewer to site<br>Water 850' from Site |  |  |
| Frontage Dimensions:  | 425'                                  |  |  |
| Zoning:               | B2                                    |  |  |
| Taxes:                | \$7,769.44 (2023)                     |  |  |
| PIN #:                | Six Lots:<br>04-25-279-               |  |  |