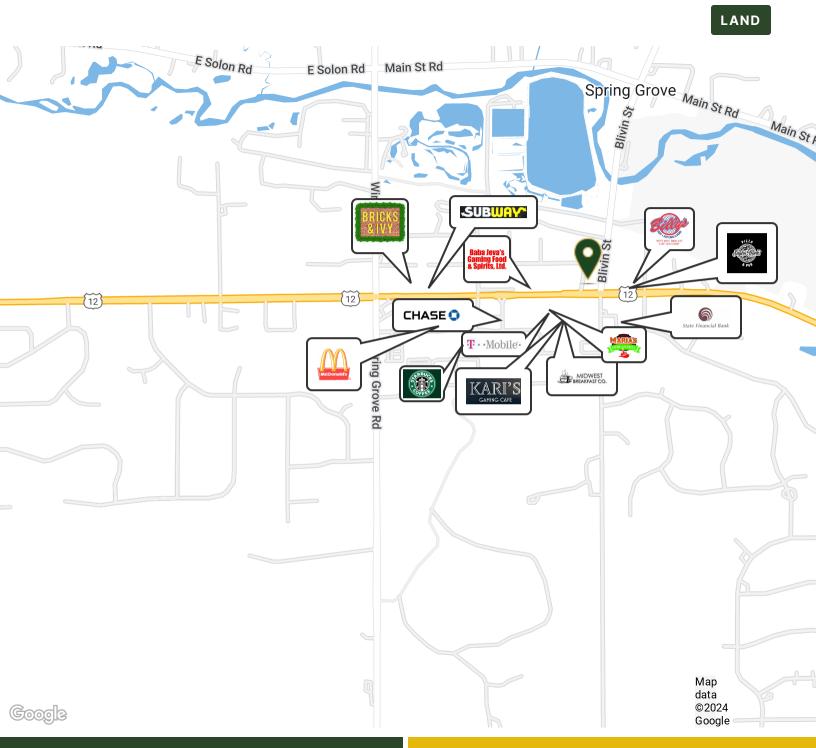

#### Commercial Land 2.8 AC (six parcels)

6 parcels totaling 2.8 acres located at intersection of Short Street and US-12, the center section of the main road through Spring Grove.

Perfect infill opportunity for a 4-6 unit retail center with a possible out lot.

## 2150 U.S. 12 Spring Grove, IL 60081