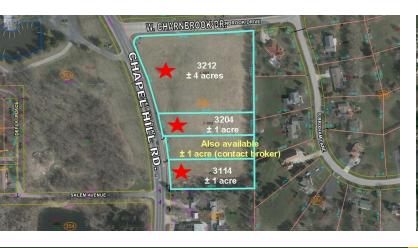

#### 1 AC - 6 ACRES (7 ac possible)

Price Reduced. Vacant commercial land very close to the popular Fox River and Pistakee Bay boating community and Chapel Hill Golf Club. Zoned B1, ideal for retail, specialty, entertainment use serving the local community and beyond. Just south of the river and other dining and entertainment venues.

Available parcels range from 1, 4, 5 contiguous acres. Another acre parcel (listed separately) can be purchased in order to achieve 7 contiguous acres. Contact Broker for information.

#### Price Breakdown:

3212 (4 AC): \$322,400 3212 & 3204 (5 AC): \$403,000 3114 (1 AC): \$80,600

| Demographics      | 1 Mile    | 3 Miles  | 5 Miles  |
|-------------------|-----------|----------|----------|
| Total Population  | 2,789     | 25,496   | 66,223   |
| Average HH Income | \$109,859 | \$98,868 | \$92,759 |

### PRICE REDUCED \$80,600 / ACRE

OTRI

| Specifications        |                         |                          |                          |
|-----------------------|-------------------------|--------------------------|--------------------------|
| Land Size:            |                         |                          | 1-6 Acres                |
| Topography:           |                         |                          | Flat                     |
| Environmental Status: |                         |                          | TBA                      |
| Utilities:            |                         |                          | Nearby                   |
| Sewer/Water:          |                         | Well                     | & Septic Required        |
| Frontage Dimensions:  |                         |                          | 327' / 105' / 135'       |
| Zoning:               |                         |                          | B1                       |
| Taxes 2022:           | <b>3114:</b> \$2,178.22 | <b>3204</b> : \$2,233.16 | <b>3212</b> : \$6,699.46 |
| PIN #:                |                         | 10-18-3                  | 356-001, 002, 005        |