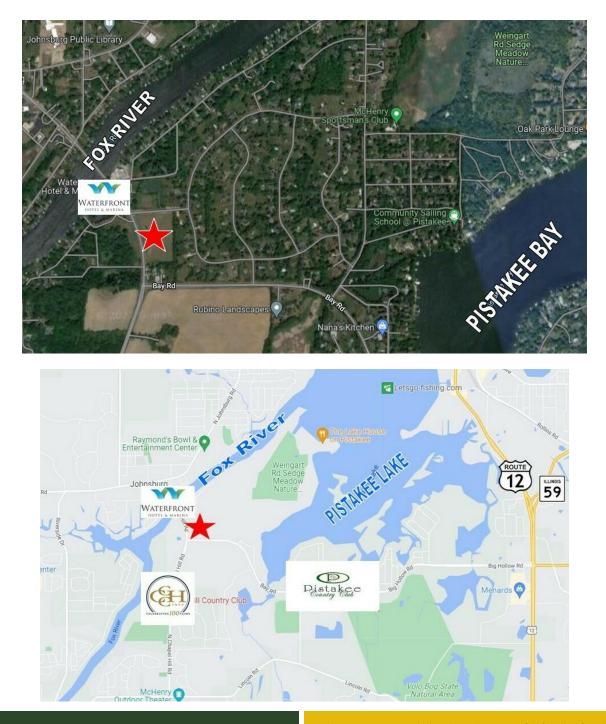

#### 1 AC - 6 ACRES (7 ac possible)

Price Reduced. Vacant commercial land very close to the popular Fox River and Pistakee Bay boating community and Chapel Hill Golf Club. Zoned B1, ideal for retail, specialty, entertainment use serving the local community and beyond. Just south of the river and other dining and entertainment venues.