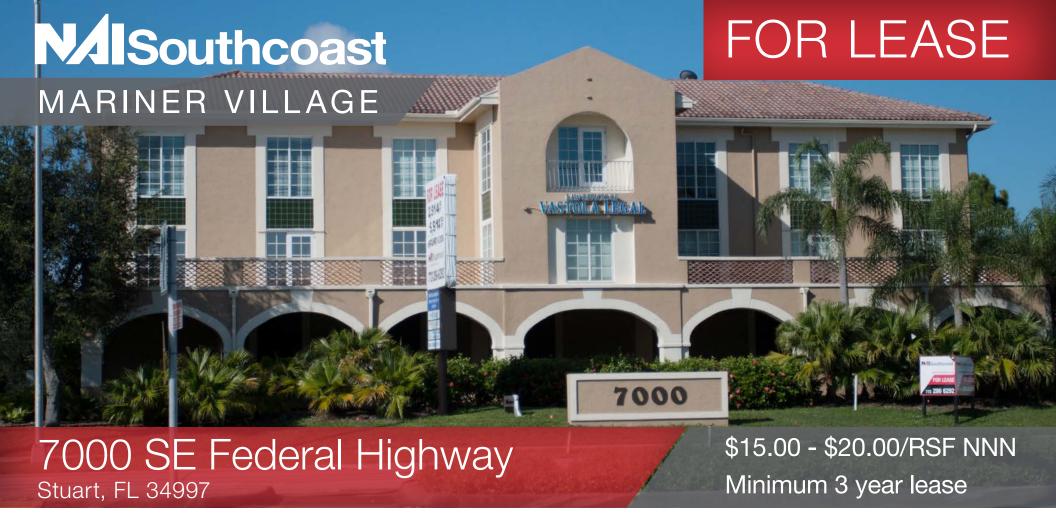

### **Property Overview**

Well-suited for any professional office use. Across from Mariner Sands, a country club with 390 estate homes and two golf courses. The surrounding areas to the North and South on US-1 have experienced rapid residential and commercial growth, making this an excellent site. Mediterranean-style building with arched entrances and barrel tile roof in south Stuart on U.S. Highway 1. Signage available on US Hwy 1 and ready to move in!

### MARINER VILLAGE

7000 SE Federal Highway, Stuart, FL 34997

\$15.00 - \$20.00/RSF NNN

NO WARRANTY OR REPRESENTATION, EXPRESS OR IMPLIED, IS MADE AS TO THE ACCURACY OF THE INFORMATION CONTAINED HEREIN, AND THE SAME IS SUBMITTED SUBJECT TO ERRORS, OMISSIONS, CHANGE OF PRICE, RENTAL OR OTHER CONDITIONS, PRIOR SALE, LEASE OR FINANCING, OR WITHDRAWAL WITHOUT NOTICE, AND OF ANY SPECIAL LISTING CONDITIONS IMPOSED BY OUR PRINCIPALS NO WARRANTIES OR REPRESENTATIONS ARE MADE AS TO THE CONDITION OF THE PROPERTY OR ANY HAZARDS CONTAINED THEREIN ARE ANY TO BE IMPLIED.