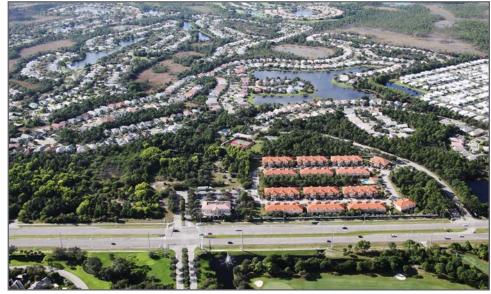

### **Property Features:**

Location: On the NW corner of signalized intersection of US Hwy 1 and

Mariner Sands Drive

Traffic Count: AADT ±30,500 Federal Highway

Lease Rate: \$15.00 - \$20.00/RSF NNN

### **Property Overview**

Well-suited for any professional office use. Across from Mariner Sands, a country club with 390 estate homes and two golf courses. The surrounding areas to the North and South on US-1 have experienced rapid residential and commercial growth, making this an excellent site. Mediterranean-style building with arched entrances and barrel tile roof in south Stuart on U.S. Highway 1. Signage available on US Hwy 1 and ready to move in!