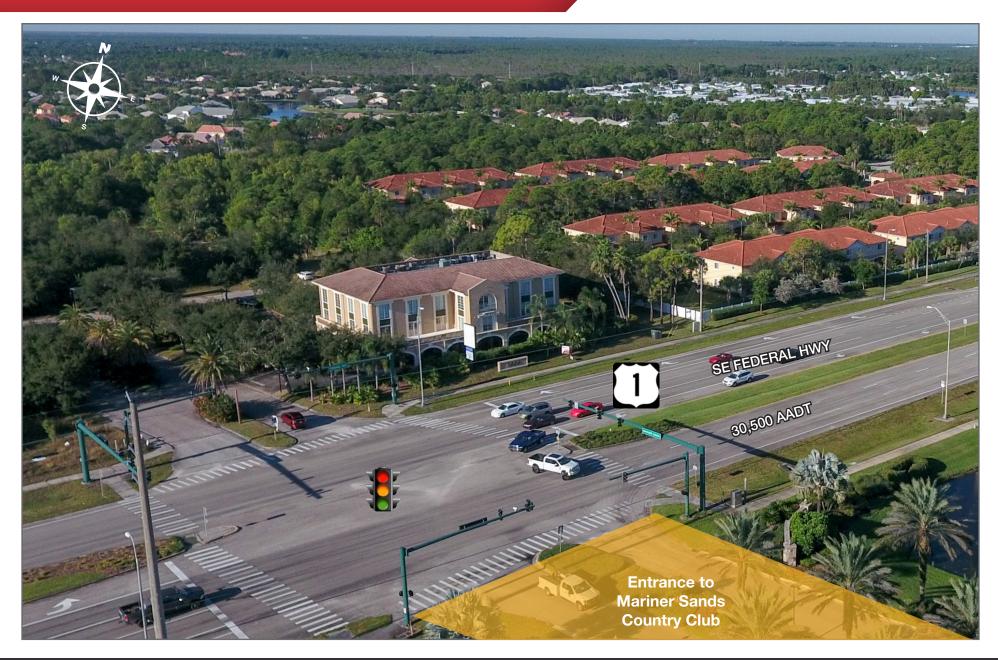

### **Property Features:**

Location: On the NW corner of signalized intersection of US Hwy 1 and

Mariner Sands Drive

Traffic Count: AADT ±30,500 Federal Highway

Lease Rate: \$15.00 - \$20.00/RSF NNN

### **Property Overview**

Well-suited for any professional office use. Across from Mariner Sands, a country club with 390 estate homes and two golf courses. The surrounding areas to the North and South on US-1 have experienced rapid residential and commercial growth, making this an excellent site. Mediterranean-style building with arched entrances and barrel tile roof in south Stuart on U.S. Highway 1. Signage available on US Hwy 1 and ready to move in!