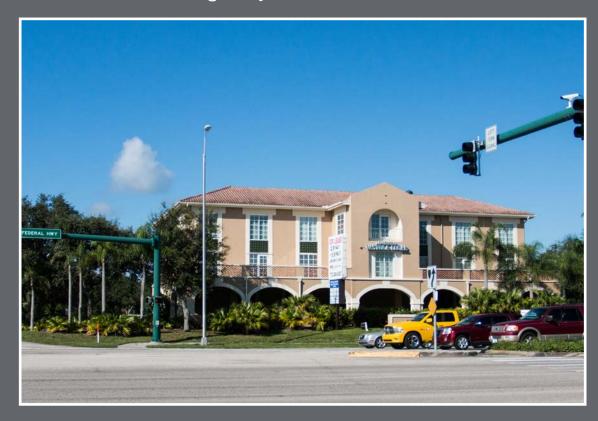

### **Property Overview**

Well-suited for any professional office use. Across from Mariner Sands, a country club with 390 estate homes and two golf courses. The surrounding areas to the North and South on US-1 have experienced rapid residential and commercial growth, making this an excellent site. Mediterranean-style building with arched entrances and barrel tile roof in south Stuart on U.S. Highway 1. Signage available on US Hwy 1 and ready to move in!

### MARINER VILLAGE

7000 SE Federal Highway, Stuart, FL 34997

\$15.00 - \$20.00/RSF NNN

NO WARRANTY OR REPRESENTATION, EXPRESS OR IMPLIED, IS MADE AS TO THE ACCURACY OF THE INFORMATION CONTAINED HEREIN, AND THE SAME IS SUBMITTED SUBJECT TO ERRORS, OMISSIONS, CHANGE OF PRICE, RENTAL OR OTHER CONDITIONS, PRIOR SALE, LEASE OR FINANCING, OR WITHDRAWAL WITHOUT NOTICE, AND OF ANY SPECIAL LISTING CONDITIONS IMPOSED BY OUR PRINCIPALS NO WARRANTIES OR REPRESENTATIONS ARE MADE AS TO THE CONDITION OF THE PROPERTY OR ANY HAZARDS CONTAINED THEREIN ARE ANY TO BE IMPLIED.