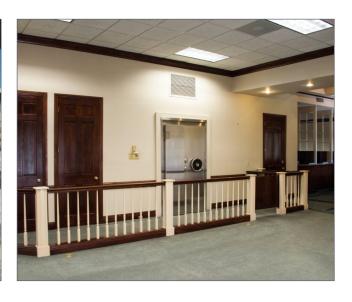

### **Property Overview**

Well-suited for any professional office use. Across from Mariner Sands, a country club with 390 estate homes and two golf courses. The surrounding areas to the North and South on US-1 have experienced rapid residential and commercial growth, making this an excellent site. Mediterranean-style building with arched entrances and barrel tile roof in south Stuart on U.S. Highway 1. Signage available on US Hwy 1 and ready to move in!

### **Available Space**

Ground Floor \$15.00/SF NET

plus amortized TI added to base rent

Unit 100: 2,950 SF (current space as is)

\$15.00/RSF NNN

Unit 100: Space built out to 7,100 SF by NAI Southcoast

\$20.00/RSF NNN