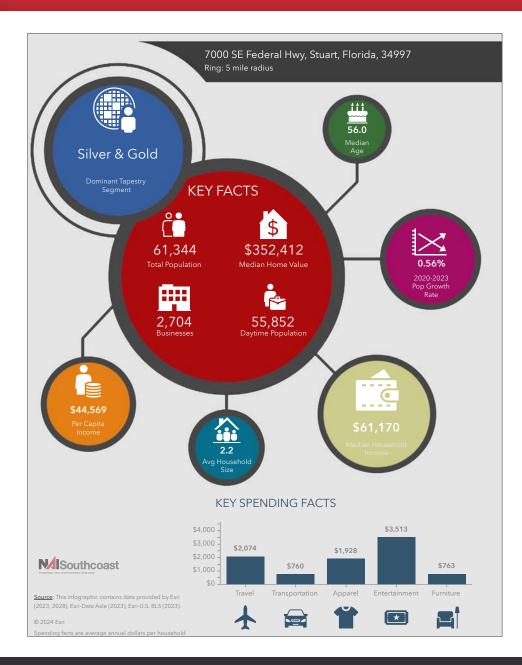

## 2023 Demographics

#### **Population**

1 Mile: 6,3633 Mile: 32,4165 Mile: 61,344

### Average Household Income

1 Mile: \$108,265
3 Mile: \$97,267
5 Mile: \$98,019

#### Median Age

1 Mile: 65.03 Mile: 60.55 Mile: 56.0