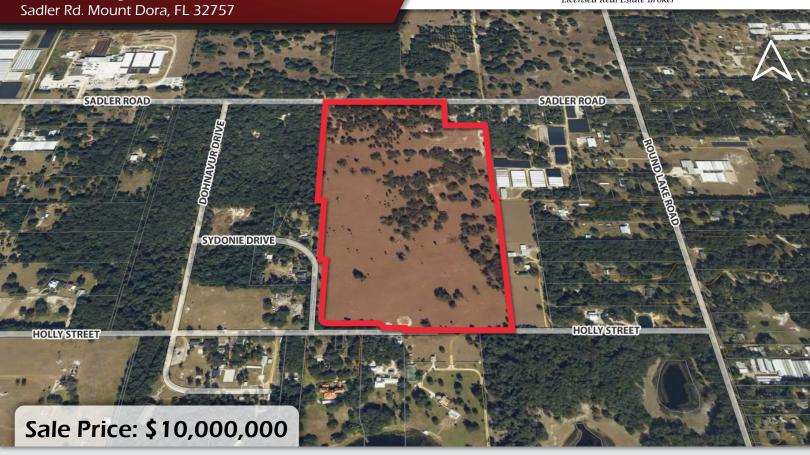

## PROPERTY DETAILS

- ±75.91 acre vacant land parcel
- +1,000' Frontage on Sadler Road
- PD Zoning; RS 1/5 FLU
- FLU allows for 1 dwelling unit per 5 acres
- Proposed to include commercial, medical, single family residential, townhomes, and high end multi-family