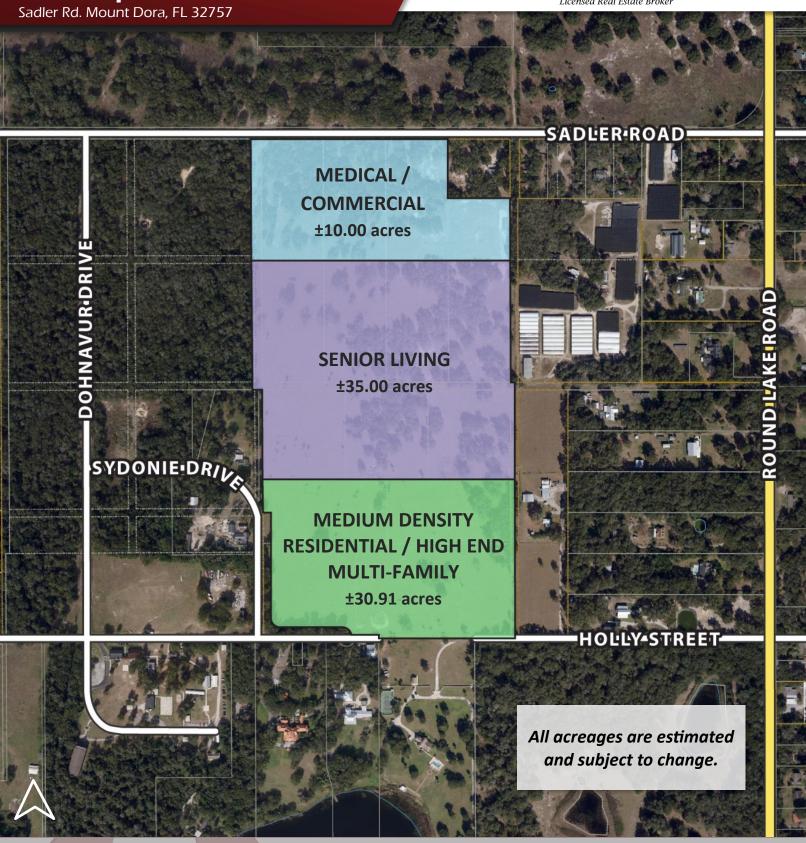

## PROPERTY DETAILS

- ±75.91 acre vacant land parcel
- +1,000' Frontage on Sadler Road
- PD Zoning; RS 1/5 FLU
- FLU allows for 1 dwelling unit per 5 acres
- Proposed to include commercial, medical, single family residential, townhomes, and high end multi-family