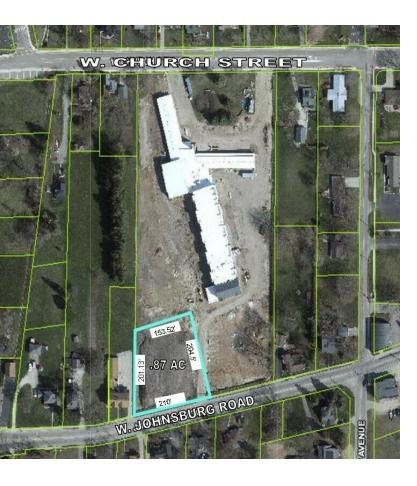

#### Commercial Land PRICE REDUCED 0.87 AC

.87 acre well priced commercial lot on Johnsburg Road (Church St. address) at the entrance to the new 68 nit senior housing development called Berkshire Apartments.

#### **Specifications** Description: Commercial Land - Office Land Size: 0.87 Acres (37,897 SF) Topography: Level **Environmental Status:** TBA Utilities: to Site Sewer/Water: City Frontage Dimensions: 210×201×153×204 R4 Planned Dev Zoning: Taxes: \$1,198.60 (2023) PIN #: 09-13-276-052