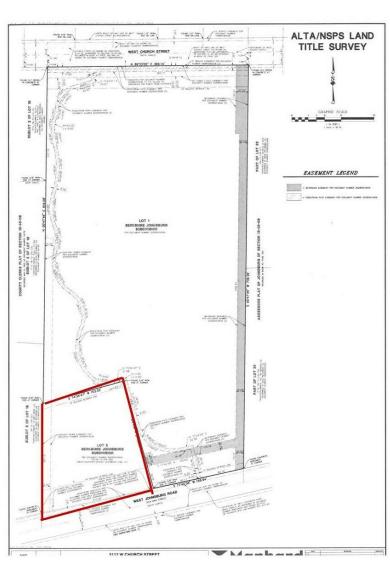

#### Commercial Land PRICE REDUCED 0.87 AC

.87 acre well priced commercial lot on Johnsburg Road (Church St. address) at the entrance to the new 68 nit senior housing development called Berkshire Apartments.

#### **Specifications** Description: Commercial Land - Office Land Size: 0.87 Acres (37,897 SF) Topography: Level **Environmental Status:** TBA Utilities: to Site Sewer/Water: City Frontage Dimensions: 210×201×153×204 R4 Planned Dev Zoning: Taxes: \$1,198.60 (2023) PIN #: 09-13-276-052