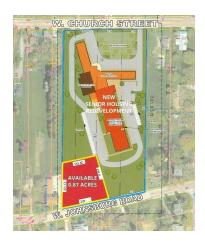

#### Commercial Land PRICE REDUCED 0.87 AC

.87 acre well priced commercial lot on Johnsburg Road (Church St. address) at the entrance to the new 68 nit senior housing development called Berkshire Apartments.

Village is open to retail, office or mixed use. Near proposed 110 unit ranch style rentals (Redwood Development). Zoning needs to be designated by Village. Anticipate an address change to Johnsburg Rd.

#### **Specifications** Description: Commercial Land - Office Land Size: 0.87 Acres (37,897 SF) Topography: Level **Environmental Status:** TBA Utilities: to Site Sewer/Water: City Frontage Dimensions: 210×201×153×204 R4 Planned Dev Zoning: Taxes: \$1,198.60 (2023) PIN #: 09-13-276-052