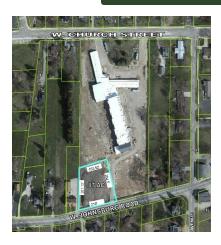

#### Commercial Land PRICE REDUCED 0.87 AC

.87 acre well priced commercial lot on Johnsburg Road (Church St. address) at the entrance to the new 68 nit senior housing development called Berkshire Apartments.

#### **Specifications** Description: Commercial Land - Office Land Size: 0.87 Acres (37,897 SF) Topography: Level **Environmental Status:** TBA Utilities: to Site Sewer/Water: City Frontage Dimensions: 210×201×153×204 R4 Planned Dev Zoning: Taxes: \$1,198.60 (2023) PIN #: 09-13-276-052