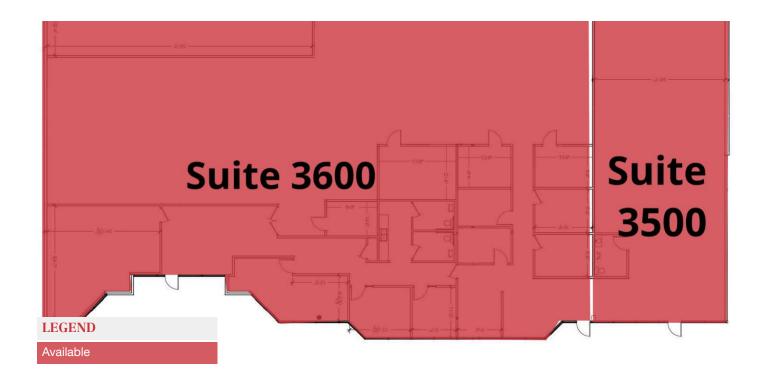

#### **LEASE INFORMATION**

| Lease Type:  | NNN              | Lease Term: | Negotiable |
|--------------|------------------|-------------|------------|
| Total Space: | 2,054 - 8,300 SF | Lease Rate: | Negotiable |

#### AVAILABLE SPACES

| SUITE | TENANT    | SIZE     | ТҮРЕ | RATE       | DESCRIPTION      |
|-------|-----------|----------|------|------------|------------------|
| 3500  | Available | 2,054 SF | NNN  | Negotiable | Shell Space      |
| 3600  | Available | 8,300 SF | NNN  | Negotiable | Office/Warehouse |