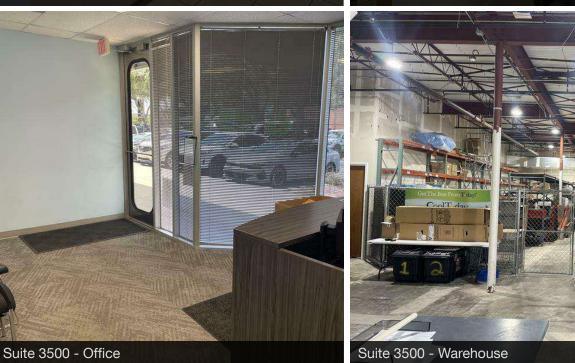

#### AVAILABLE SPACES

| SUITE | TENANT    | SIZE     | ТҮРЕ | RATE       | DESCRIPTION      |
|-------|-----------|----------|------|------------|------------------|
| 3500  | Available | 2,054 SF | NNN  | Negotiable | Shell Space      |
| 3600  | Available | 8,300 SF | NNN  | Negotiable | Office/Warehouse |