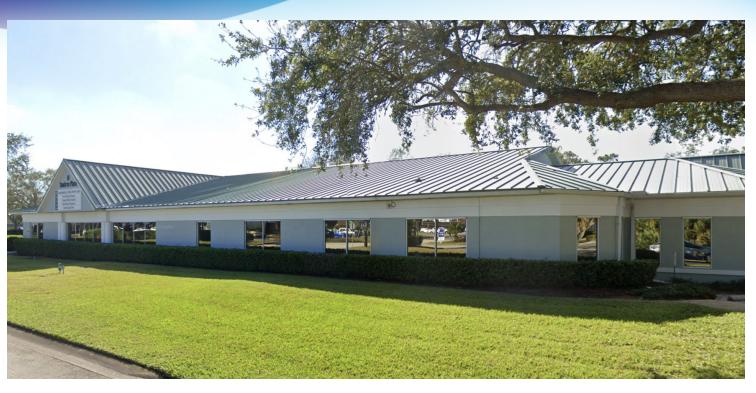

## **EXECUTIVE SUMMARY**

• 14 Suntree Pl Melbourne, FL 32940

#### **OFFERING SUMMARY**

Available SF: 873 SF

**Lease Rate:** \$19.00 SF/yr (\$9.50

sf/nnn)

**Lot Size:** 1.87 Acres

Year Built: 1986

**Building Size:** 11,930 SF

**Zoning:** PUD

### **PROPERTY OVERVIEW**

Professional Building with one (1) unit available.

Space has open area and two (2) private offices. Common area restrooms in the hallway.

#### **LOCATION OVERVIEW**

Building in located off Wickham Rd. and Suntree Blvd.

**ROB BECKNER, SIOR** 

Principal 321.722.0707 XII rob@teamlbr.com CHARLES DUVALL
Office Sales & Leasing

321.722.0707 X19 charles@teamlbr.com