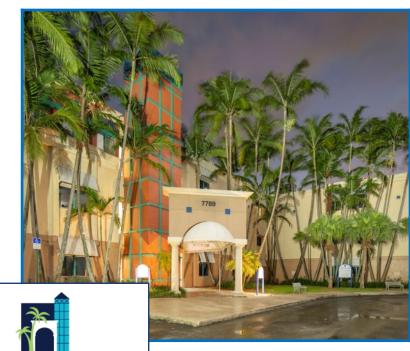

## **Full Service Office Park Suites Available**

## 7705-7785 NW 48th Street | Doral, FL 33166

- ♦ Gated ±192,800 SF Corporate Office Park
- ♦ 24 Hour Security
- ♦ 5:1000 Parking Ratio
- ♦ AT&T, Comcast, and High Speed Fiber
- ♦ On Site Property Management
- ♦ Easy Access to SR 826 & SR 836
- ♦ Minutes to Doral Restaurants & Retail
- ♦ Move In Ready Suites