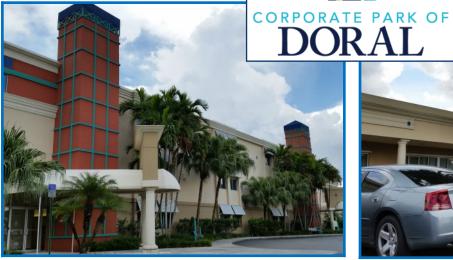

## **Full Service Office Park Suites Available**

## 7705-7785 NW 48th Street | Doral, FL 33166

- ♦ Gated ±192,800 SF Corporate Office Park
- ♦ 24 Hour Security
- ♦ 5:1000 Parking Ratio
- ♦ AT&T, Comcast, and High Speed Fiber
- ♦ On Site Property Management
- ♦ Easy Access to SR 826 & SR 836
- ♦ Minutes to Doral Restaurants & Retail
- ♦ Move In Ready Suites