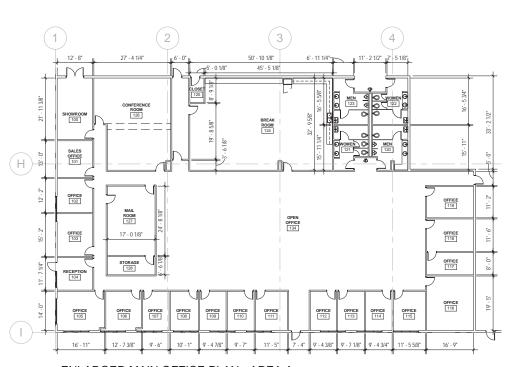

ENLARGED MAIN OFFICE PLAN - AREA A

'-0" SPEC OFFICE #1 - AS-BUILT = 12,807 SF

NOTE: FIELD VERIFY ALL DIMENSIONS