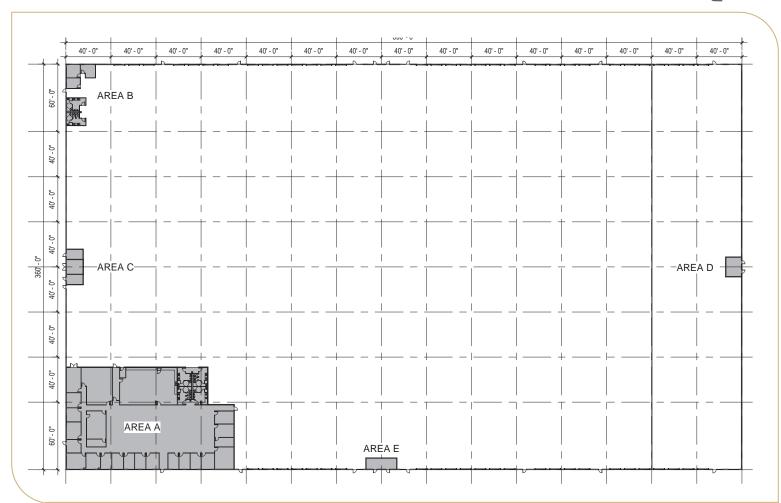

## **PROPERTY HIGHLIGHTS**

+/- 14,623 SF of Office

30' Clear Height

**Cross Dock Loading** 

55 Dock Doors (24 Pit Levelers)

1 Ramp Door

1.2 / 1,000 Parking Ratio

40'x40' Columns

ENLARGED MAIN OFFICE PLAN - AREA A

'-0" SPEC OFFICE #1 - AS-BUILT = 12,807 SF

NOTE: FIELD VERIFY ALL DIMENSIONS