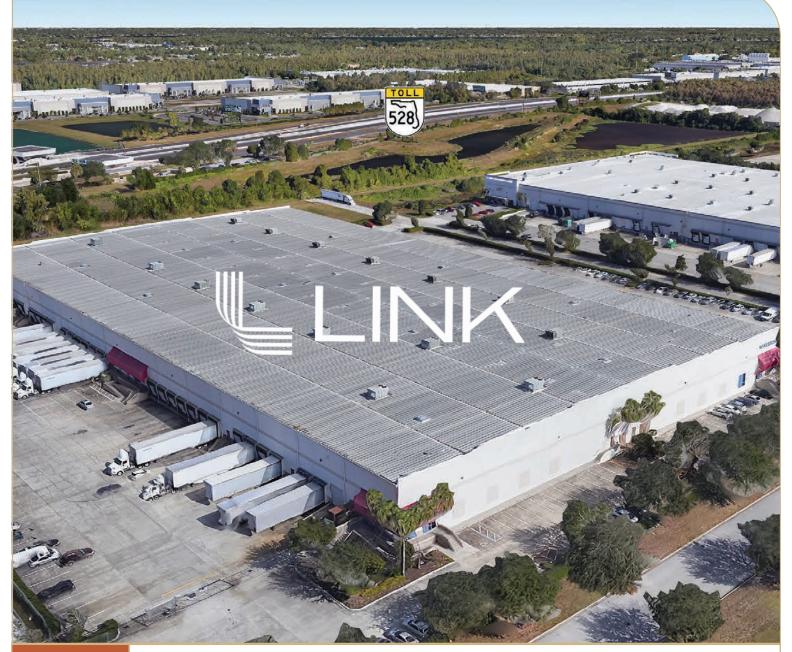

## Crossroads Business Park

401 Gills Dr., Orlando, FL 32824

±216,478 SF

CLICK TO VIEW MAP

LEASING INFO & CONTACT

Justin Ruby, SIOR, CCIM Joey Woodman Travis Hammond (407) 865-0311 / justin.ruby@foundrycommercial.com

## PROPERTY DESCRIPTION

Available Now, come tour Orlando's only fully air-conditioned standalone cross dock facility located in South Orlando. Visible on SR-528 (Beachline Expressway) and situated between Orange Blossom Trail and Orange Avenue. This building is a perfect location for a statewide distribution facility.