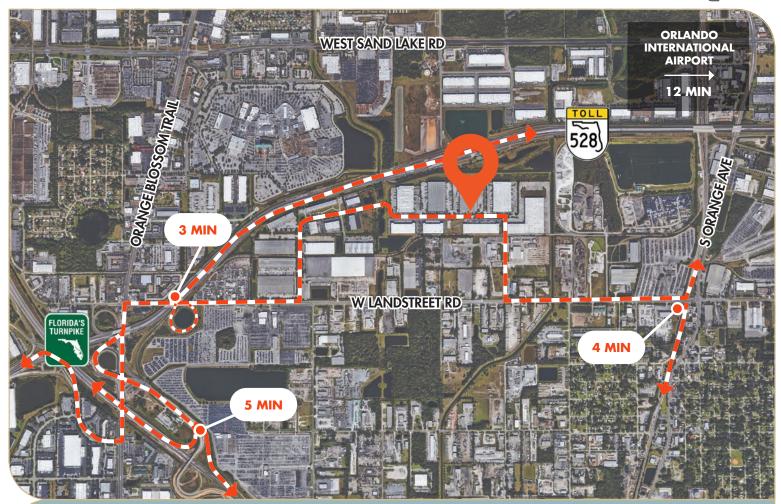

## PROPERTY DESCRIPTION

Available Now, come tour Orlando's only fully air-conditioned standalone cross dock facility located in South Orlando. Visible on SR-528 (Beachline Expressway) and situated between Orange Blossom Trail and Orange Avenue. This building is a perfect location for a statewide distribution facility.