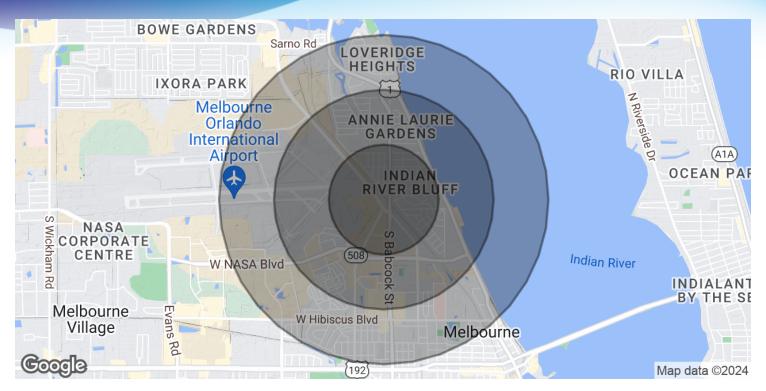

## **DEMOGRAPHICS MAP & REPORT**

551 S. Apollo Blvd. • 551 S. Apollo Blvd. Melbourne, FL 32935

| POPULATION                              | 0.5 MILES               | I MILE       | I.5 MILES                 |
|-----------------------------------------|-------------------------|--------------|---------------------------|
| Total Population                        | 1,168                   | 2,661        | 6,503                     |
| Average Age                             | 43.5                    | 38.5         | 39.8                      |
| Average Age (Male)                      | 43.3                    | 37.9         | 39.1                      |
| Average Age (Female)                    | 43.6                    | 41.7         | 43.2                      |
|                                         |                         |              |                           |
|                                         |                         |              |                           |
| HOUSEHOLDS & INCOME                     | 0.5 MILES               | I MILE       | 1.5 MILES                 |
| HOUSEHOLDS & INCOME<br>Total Households | <b>0.5 MILES</b><br>406 | I MILE       | <b>1.5 MILES</b><br>3,247 |
|                                         |                         |              |                           |
| Total Households                        | 406                     | 1,113        | 3,247                     |
| Total Households<br># of Persons per HH | 406<br>2.9              | 1,113<br>2.4 | 3,247<br>2.0              |