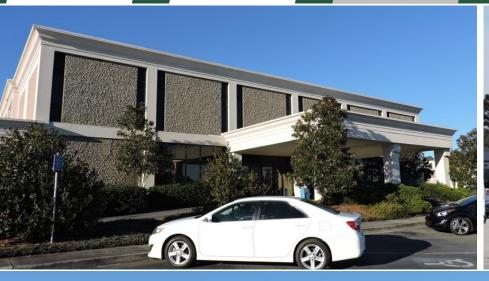

Summary Area Info Photos Floor Plans Aerial Site Map

- The Columbia Professional Center is the largest private office complex in Milledgeville, Georgia. The Center offers ~100,000 SF of office space serving the needs of a growing Central Georgia regional community requiring medical, government and professional services.
- With a great tenant mix that includes Family Eye Care Associates, Atlanta Hearing Associates, and RHA Health Services. Neighbors include Lowe's, Hobby Lobby, Ollie's, Harbor Freight, Chick-fil-A, Zaxby's, Sonic, Freddy's Frozen Custard and Steakburgers, and the Milledgeville Mall.
- Convenient to Downtown, Atrium Navicent Hospital, Central Georgia Technical College, Milledgeville-Baldwin Industrial Park, and the retail corridor of Highway 441. Located 2 hours from Atlanta, Milledgeville