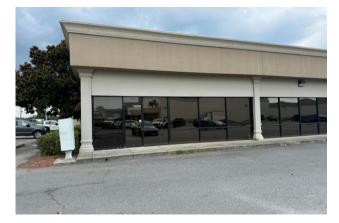

#### **BUILDING**

**Property Address:** 111 Fieldstone Drive Milledgeville, GA 31061

**Building Size:**  $\pm 100,000 \text{ SF}$ 

Available Office 1,285 SF

**Suites:** 1,667 SF

2,300 SF 2,690 SF

5,480 SF

6,400 SF

#### SITE

Site Size: 3.17 AC

**Parcel ID:** M54 053

**Zoning:** Commercial