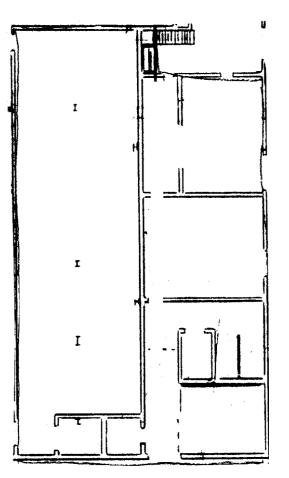

# Building C:

8,000 SF – Warehouse

Conditioned space divided into sections. Front office, 4,000 sf warehouse with small office, 2 large bullpen areas, and 2 restrooms.