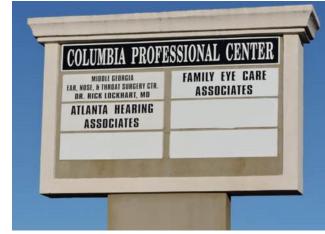

Summary Area Info Photos Floor Plans Aerial Site Map

- The Columbia Professional Center is the largest private office complex in Milledgeville, Georgia. The Center offers ~100,000 SF of office space serving the needs of a growing Central Georgia regional community requiring medical, government and professional services.
- With a great tenant mix that includes Family Eye Care Associates, Atlanta Hearing Associates, and RHA Health Services. Neighbors include Lowe's, Hobby Lobby, Ollie's, Harbor Freight, Chick-fil-A, Zaxby's, Sonic, Freddy's Frozen Custard and Steakburgers, and the Milledgeville Mall.
- Convenient to Downtown, Atrium Navicent Hospital, Central Georgia Technical College, Milledgeville-Baldwin Industrial Park, and the retail corridor of Highway 441. Located 2 hours from Atlanta, Milledgeville