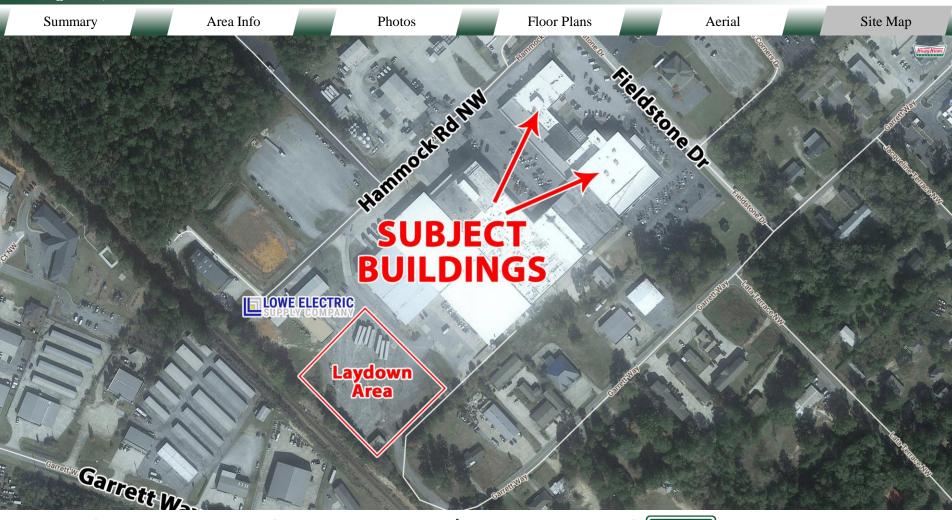

Warehouse Space - 8,000 SF

**Utilities:** All Available

Parking: Paved and Ample Shared

**Notes:** Parking lot behind Lowe Electric

is available for Laydown Area

**Contact Agent for Lease Rate** 

#### SITE

Site Size: 3.17 AC

**Parcel ID:** M54 053

**Zoning:** Commercial