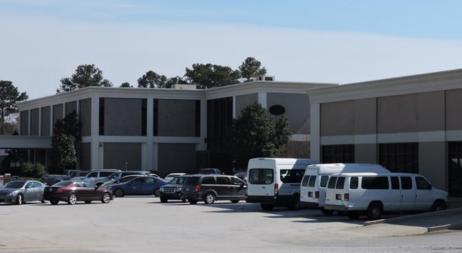

#### **BUILDING**

**Property Address:** 111 Fieldstone Drive Milledgeville, GA 31061

**Building Size:**  $\pm 100,000 \text{ SF}$ 

Available Office 1,285 SF

**Suites:** 1,667 SF

2,300 SF 2,690 SF

5,480 SF

6,400 SF

Summary Area Info Photos Floor Plans Aerial Site Map

- The Columbia Professional Center is the largest private office complex in Milledgeville, Georgia. The Center offers ~100,000 SF of office space serving the needs of a growing Central Georgia regional community requiring medical, government and professional services.
- With a great tenant mix that includes Family Eye Care Associates, Atlanta Hearing Associates, and RHA Health Services. Neighbors include Lowe's, Hobby Lobby, Ollie's, Harbor Freight, Chick-fil-A, Zaxby's, Sonic, Freddy's Frozen Custard and Steakburgers, and the Milledgeville Mall.
- Convenient to Downtown, Atrium Navicent Hospital, Central Georgia Technical College, Milledgeville-Baldwin Industrial Park, and the retail corridor of Highway 441. Located 2 hours from Atlanta, Milledgeville