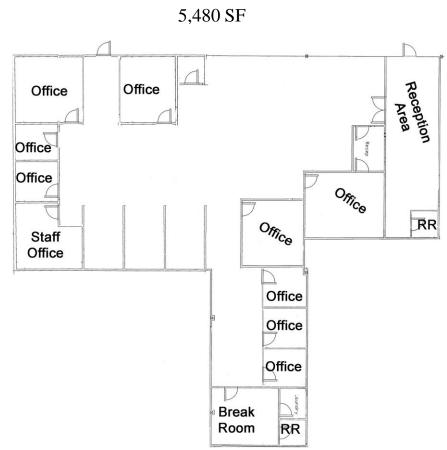

#### 5,480 SF Suite:

- 10 Offices
- 3 Partition Rooms
- Reception
- Break Room
- 2 Restrooms

CONTACT

Patty Burns, CCIM, ALC 478-746-9421 Office 478-951-5100 Cell patty@fickling.com Trip Wilhoit, CCIM, ALC 478-746-9421 Office 478-960-4080 Cell trip@fickling.com