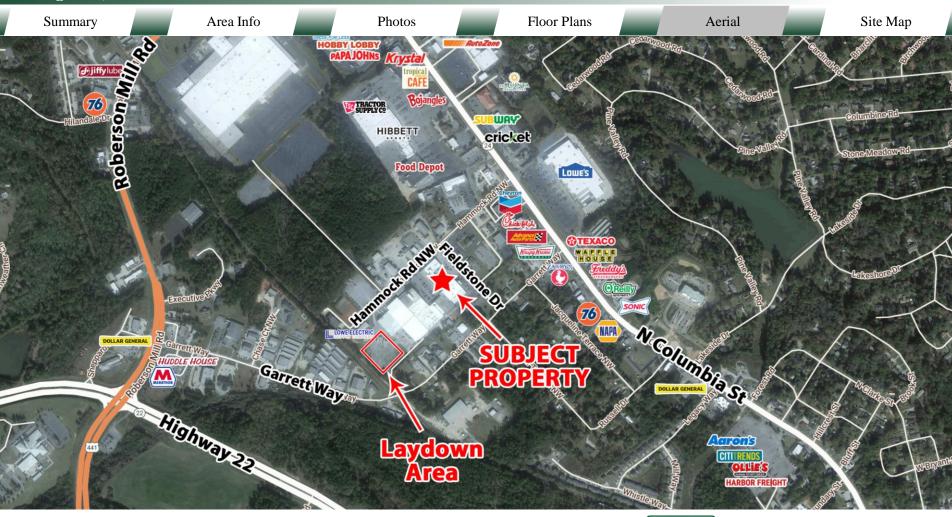

Warehouse Space - 8,000 SF

**Utilities:** All Available

Parking: Paved and Ample Shared

**Notes:** Parking lot behind Lowe Electric

is available for Laydown Area

**Contact Agent for Lease Rate** 

#### SITE

Site Size: 3.17 AC

**Parcel ID:** M54 053

**Zoning:** Commercial