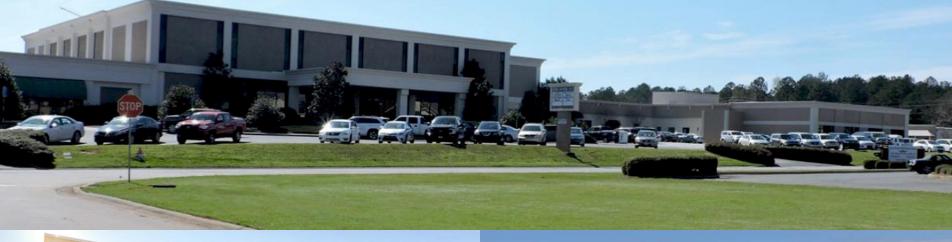

#### **BUILDING**

**Property Address:** 111 Fieldstone Drive Milledgeville, GA 31061

**Building Size:**  $\pm 100,000 \text{ SF}$ 

Available Office 1,285 SF

**Suites:** 1,667 SF

2,300 SF 2,690 SF

5,480 SF

6,400 SF

#### SITE

Site Size: 3.17 AC

**Parcel ID:** M54 053

**Zoning:** Commercial

Summary Area Info Photos Floor Plans Aerial Site Map

- The Columbia Professional Center is the largest private office complex in Milledgeville, Georgia. The Center offers ~100,000 SF of office space serving the needs of a growing Central Georgia regional community requiring medical, government and professional services.
- With a great tenant mix that includes Family Eye Care Associates, Atlanta Hearing Associates, and RHA Health Services. Neighbors include Lowe's, Hobby Lobby, Ollie's, Harbor Freight, Chick-fil-A, Zaxby's, Sonic, Freddy's Frozen Custard and Steakburgers, and the Milledgeville Mall.
- Convenient to Downtown, Atrium Navicent Hospital, Central Georgia Technical College, Milledgeville-Baldwin Industrial Park, and the retail corridor of Highway 441. Located 2 hours from Atlanta, Milledgeville