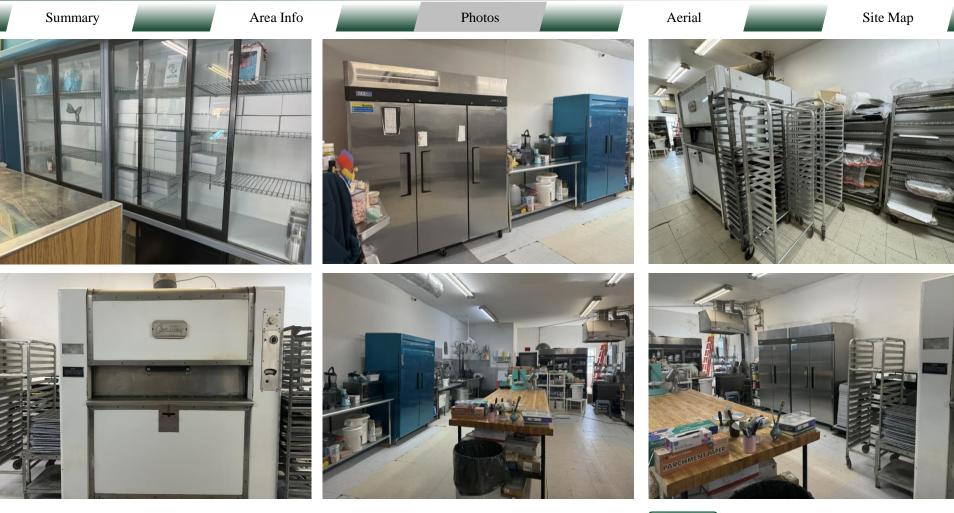

### NOTES

This building offers an ideal location for a restaurant, retail, or office space. It features 2,450 SF of wide-open street-level storefront, a 1,000 SF unfurnished loft space with hardwood floors, and a full-length basement perfect for storage. Buyers can add windows and outdoor access at the ground level, and an elevator can be installed for loft access. Recent upgrades include LED lighting, refinished floors, new paint, roof repairs, Hobart mixer service, a new grease trap, a new freezer, and a new POS system with software.