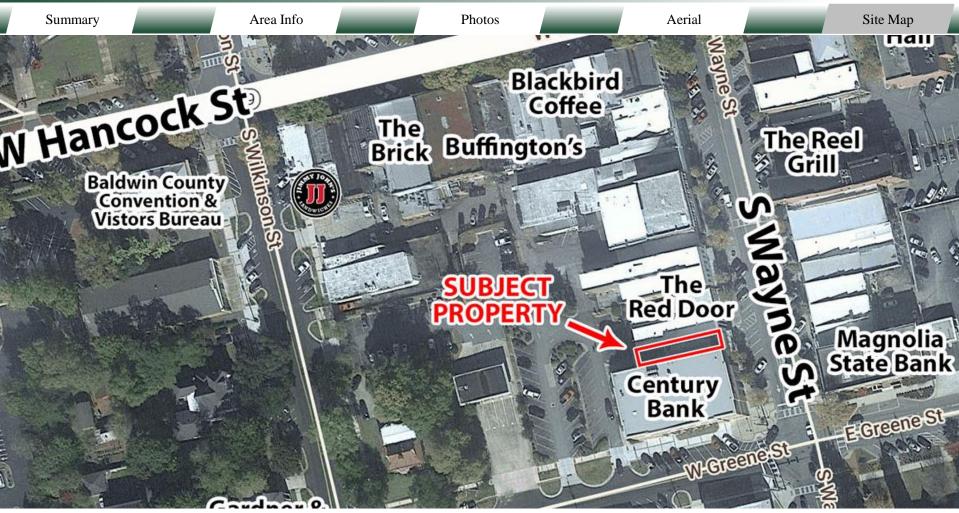

## LOCATION

This property is conveniently located on South Wayne Street in Downtown Milledgeville, just minutes from North Columbia Street, the main retail corridor. Nearby landmarks and businesses include City Hall, Baldwin County Courthouse, Baldwin County Tax Assessor, US Post Office, Georgia College and State University, Georgia Military College, Ace Hardware, Century Bank, Magnolia State Bank, Edward Jones, The Red Door, Amici, The Brick, Smoothie King, The Reel Grill, JK Korean BBQ, and numerous other restaurants, retailers, and medical/professional offices.