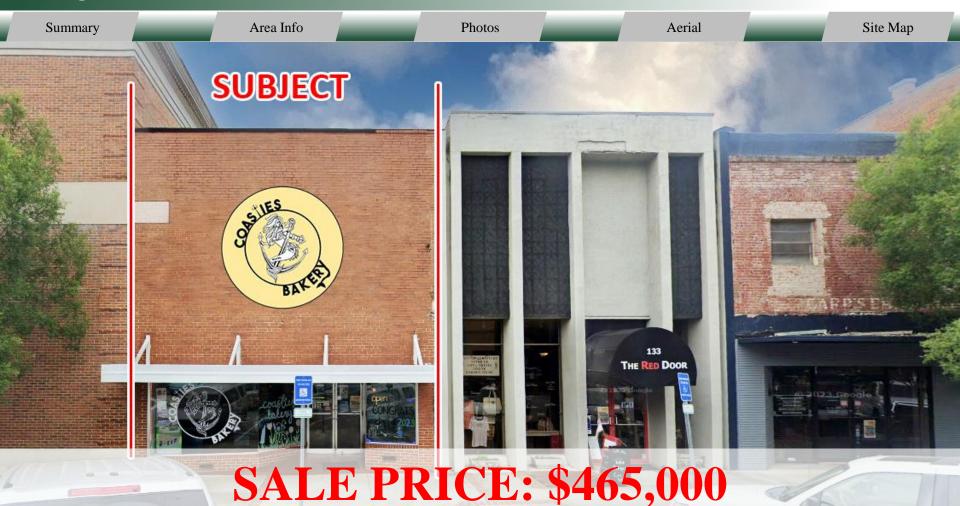

| FOR SALE – For<br>135 South Wayn<br>Milledgeville, G                       | ne Street                                         |        |                              | FICKLING<br>COMPANY           |          |          |  |
|----------------------------------------------------------------------------|---------------------------------------------------|--------|------------------------------|-------------------------------|----------|----------|--|
| Summary                                                                    | Area Info                                         | Photos |                              | Aerial                        |          | Site Map |  |
| PROPERTY INFORMATION                                                       |                                                   |        |                              |                               |          |          |  |
| BUILDING                                                                   |                                                   |        | SITE                         |                               |          |          |  |
| <b>Property Address:</b>                                                   | 135 South Wayne Street<br>Milledgeville, GA 31061 |        | Site Size:                   | 0.06 AC                       |          |          |  |
|                                                                            |                                                   |        | Parcel ID:                   | M60 115                       |          |          |  |
| County:                                                                    | Baldwin                                           |        | Zoning:                      |                               |          | PDE      |  |
| Year Built:                                                                | 1900                                              |        | Taxes:                       | \$2,718 (CITY)                |          |          |  |
|                                                                            |                                                   |        | Frontage:                    | 23±' ft on South Wayne Street |          |          |  |
| Total Size:                                                                | 2,450 SF Street Level Storefront<br>1,000 SF Loft |        | <b>SALE PRICE: \$465,000</b> |                               |          |          |  |
| Utilities:                                                                 | <b>TOTAL: 3,450 SF</b><br>All Available           |        | Demographics<br>2024         | 3 Miles                       | 5 Miles  | 10 Miles |  |
|                                                                            |                                                   |        | Population                   | 19,731                        | 28,709   | 44,970   |  |
| Parking:                                                                   | Street Parking                                    |        | Avg HH Income                | \$63,322                      | \$90,651 | \$94,378 |  |
| Traffic Count:                                                             | South Wayne Street – 15,658 VPD                   |        | Median Age                   | 31.3                          | 34.1     | 37.8     |  |
| Patty Burns, CCIM, ALC Trip Wilhoit, CCIM, ALC 577 Mulberry St, Suite 1100 |                                                   |        |                              |                               |          |          |  |

## **PROPERTY INFORMATION**

### NOTES

This building offers an ideal location for a restaurant, retail, or office space. It features 2,450 SF of wide-open street-level storefront, a 1,000 SF unfurnished loft space with hardwood floors, and a full-length basement perfect for storage. Buyers can add windows and outdoor access at the ground level, and an elevator can be installed for loft access. Recent upgrades include LED lighting, refinished floors, new paint, roof repairs, Hobart mixer service, a new grease trap, a new freezer, and a new POS system with software.