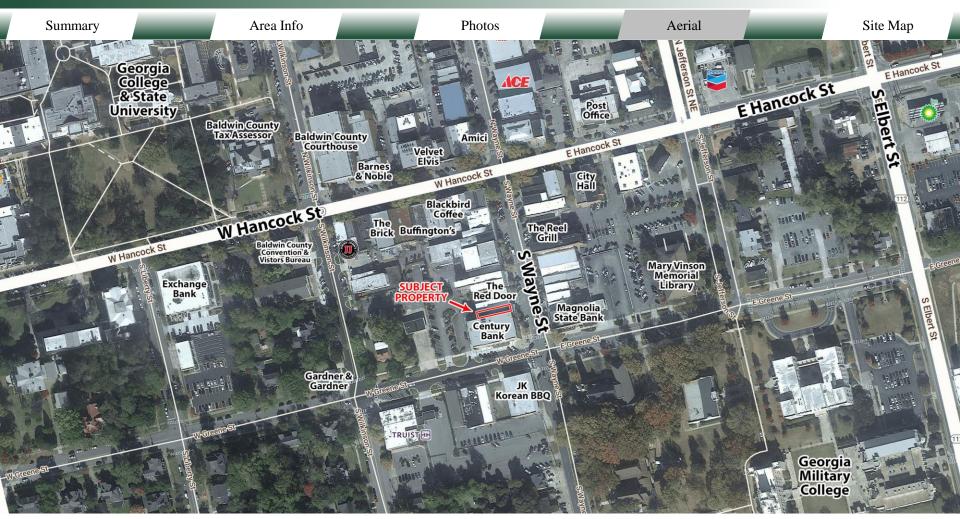

## LOCATION

This property is conveniently located on South Wayne Street in Downtown Milledgeville, just minutes from North Columbia Street, the main retail corridor. Nearby landmarks and businesses include City Hall, Baldwin County Courthouse, Baldwin County Tax Assessor, US Post Office, Georgia College and State University, Georgia Military College, Ace Hardware, Century Bank, Magnolia State Bank, Edward Jones, The Red Door, Amici, The Brick, Smoothie King, The Reel Grill, JK Korean BBQ, and numerous other restaurants, retailers, and medical/professional offices.