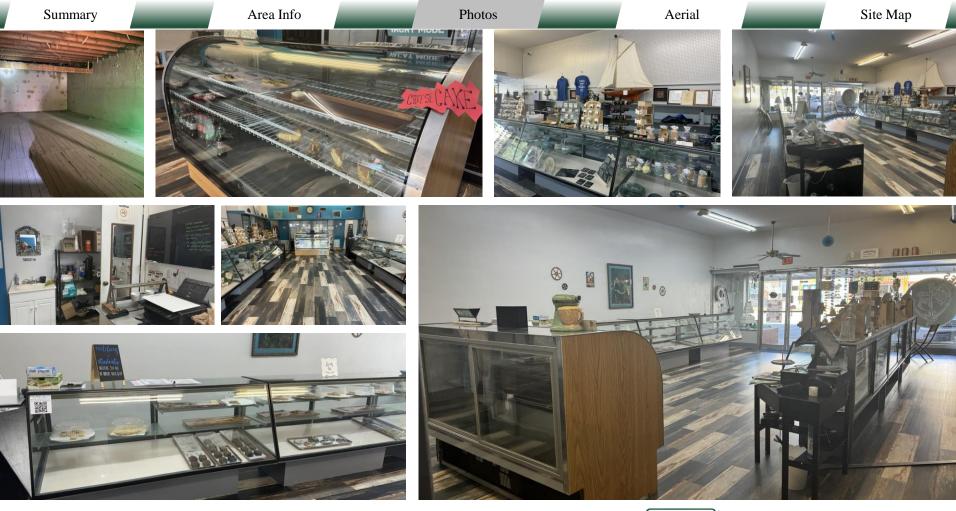

### NOTES

This building offers an ideal location for a restaurant, retail, or office space. It features 2,450 SF of wide-open street-level storefront, a 1,000 SF unfurnished loft space with hardwood floors, and a full-length basement perfect for storage. Buyers can add windows and outdoor access at the ground level, and an elevator can be installed for loft access. Recent upgrades include LED lighting, refinished floors, new paint, roof repairs, Hobart mixer service, a new grease trap, a new freezer, and a new POS system with software.