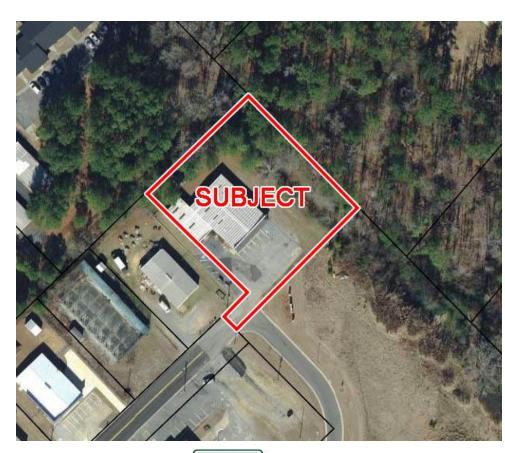

#### SITE

Site Size: 0.85 AC

**Parcel ID:** M71 006B

Zoning: Community Commercial

#### **LOCATION**

Property is located off the main retail corridor North Columbia Street. Surrounding neighbors include Walmart, Marco's Pizza, Robins Financial Credit Union, Captain D's, Chili's, I-Hop, Pamlico Pools, and many more retailers, restaurants, and professional/medical offices.