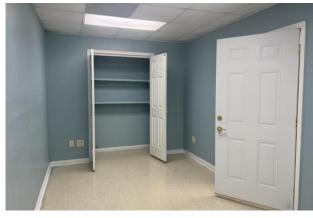

#### NOTES

Three tenant building, ideal for general office or medical. Suite C is available, 1,800 sf space. Floorplan consist of reception area, lobby, six (6) offices, storage area, and two (2) restrooms. Other tenants are Beyond Bronzed Spa and Nathan Baugh Plumbing & HVAC.