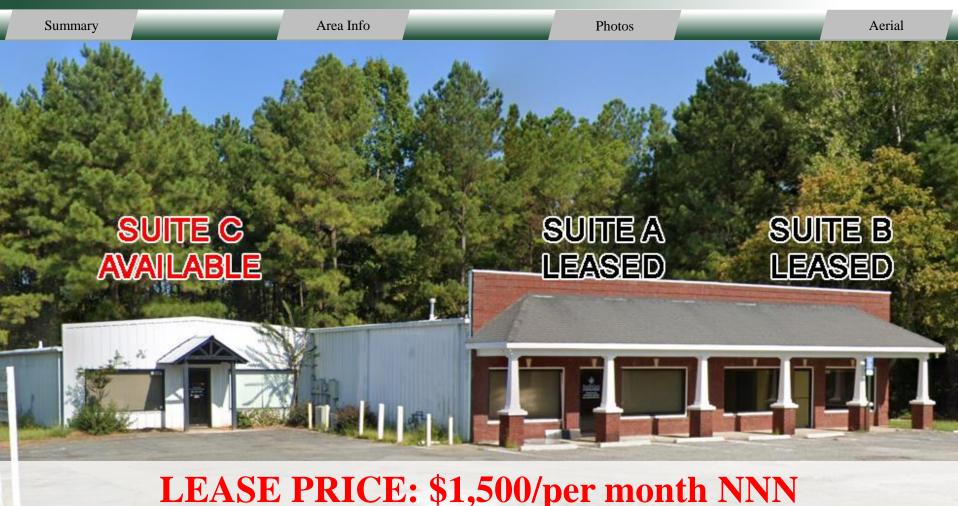

#### BUILDING

**Property Address:** 2398 Heritage Place

Milledgeville, GA 31061

**County:** Baldwin

**Total Size:** 12,300± SF

Available: Suite C: 1,800 SF

Year Built: 1994

**Utilities:** All Available

# Lease Price: \$1,500/per month NNN

| Demographics<br>2023 | 3 Miles   | 5 Miles  | 10 Miles |
|----------------------|-----------|----------|----------|
| Population           | 13,025    | 27,735   | 48,613   |
| Avg HH Income        | \$121,467 | \$96,159 | \$95,370 |
| Median Age           | 34.5      | 35.0     | 38.9     |

#### NOTES

Three tenant building, ideal for general office or medical. Suite C is available, 1,800 sf space. Floorplan consist of reception area, lobby, six (6) offices, storage area, and two (2) restrooms. Other tenants are Beyond Bronzed Spa and Nathan Baugh Plumbing & HVAC.