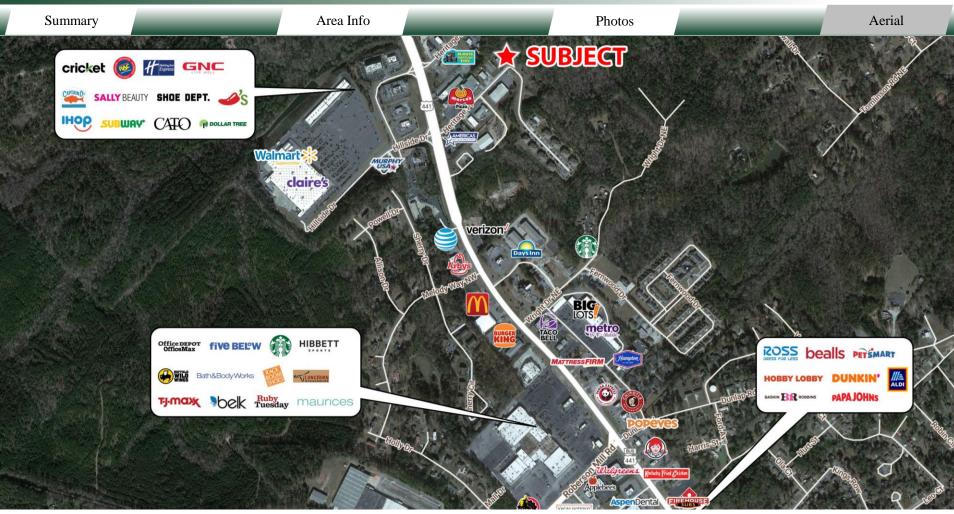

#### **LOCATION**

Property is located off the main retail corridor North Columbia Street. Surrounding neighbors include Walmart, Marco's Pizza, Robins Financial Credit Union, Captain D's, Chili's, I-Hop, Pamlico Pools, and many more retailers, restaurants, and professional/medical offices.