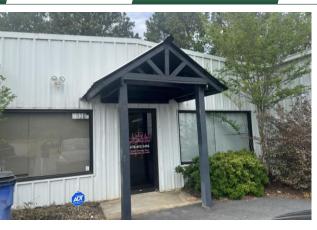

#### NOTES

Three tenant building, ideal for general office or medical. Suite C is available, 1,800 sf space. Floorplan consist of reception area, lobby, six (6) offices, storage area, and two (2) restrooms. Other tenants are Beyond Bronzed Spa and Nathan Baugh Plumbing & HVAC.