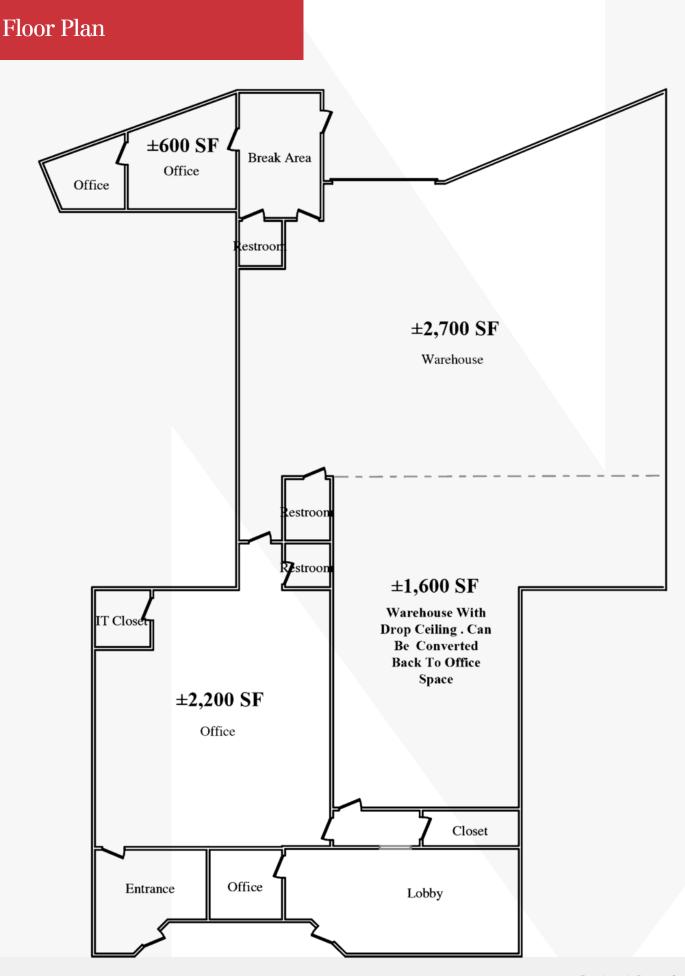

### **Property Highlights**

- 7,142± SF flex space available for sublease
- Sublease term through 06/30/26
- 2,800± SF office and 4,300± SF warehouse
- 10-foot doors: 1 dock-high loading ramp & 1 gradelevel overhead door
- Clear height: 16' and 3 restrooms
- Within 5 minutes of I-4
- Easy access to SR 434, Maitland Blvd, John Young Pkwy, US Hwy 441 and Lee Road