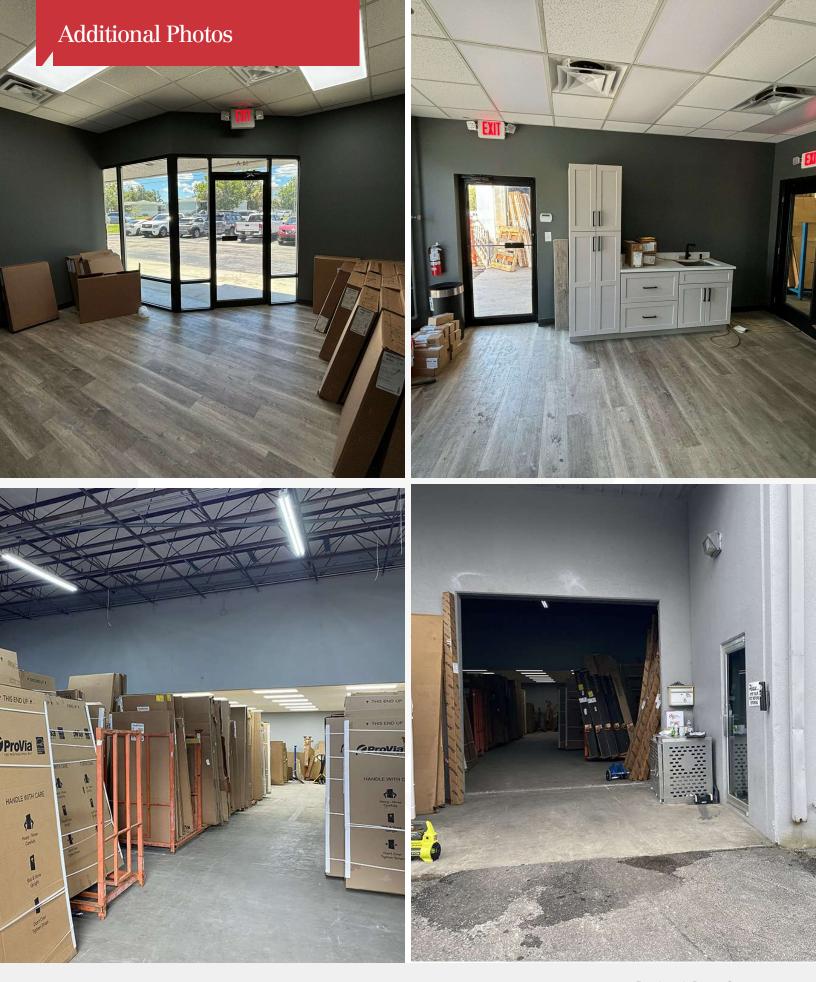

### **Property Highlights**

- 7,142± SF flex space available for sublease
- Sublease term through 06/30/26
- 2,800± SF office and 4,300± SF warehouse
- 10-foot doors: 1 dock-high loading ramp & 1 gradelevel overhead door
- Clear height: 16' and 3 restrooms
- Within 5 minutes of I-4
- Easy access to SR 434, Maitland Blvd, John Young Pkwy, US Hwy 441 and Lee Road