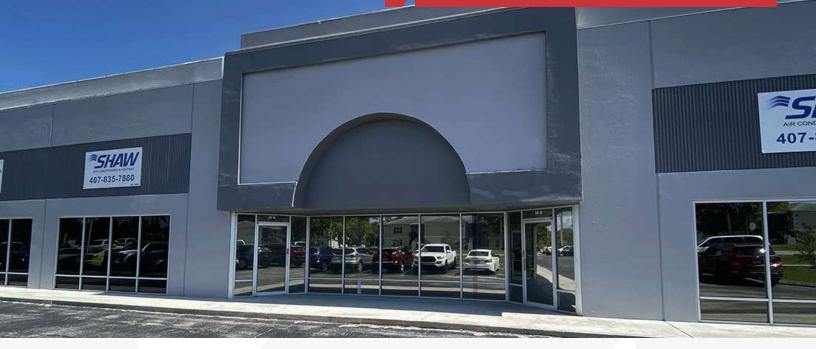

# **997 West Kennedy Boulevard** Orlando, Florida 32810

### **Property Highlights**

- 7,142± SF flex space available for sublease
- Sublease term through 06/30/26
- 2,800± SF office and 4,300± SF warehouse
- 10-foot doors: 1 dock-high loading ramp & 1 gradelevel overhead door
- Clear height: 16' and 3 restrooms
- Within 5 minutes of I-4
- Easy access to SR 434, Maitland Blvd, John Young Pkwy, US Hwy 441 and Lee Road