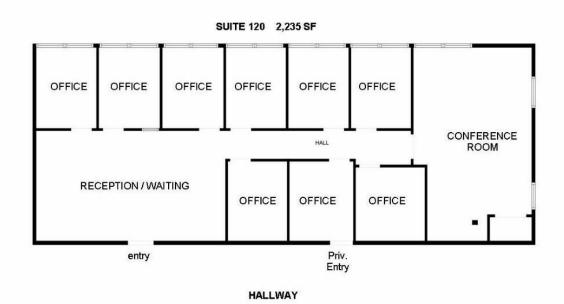

**Suite 120:** 2,235 SF 1st floor professional office suite with 9 private offices, conference room and several windows providing lots of natural light. \$4,283.75/mo. Gross (\$23 psf).

**Suite 200:** 2,367 SF 2nd floor medical suite with large waiting area, reception desk, 5 exam rooms, lab, 2 private offices, 1 bath, breakroom, storage closet and file/server room. Existing furniture and medical equipment negotiable. \$4,536.75/mo. Gross (\$23 psf).