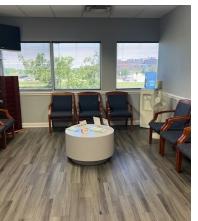

**Suite 120:** 2,235 SF 1st floor professional office suite with 9 private offices, conference room and several windows providing lots of natural light. \$4,283.75/mo. Gross (\$23 psf).

**Suite 200:** 2,367 SF 2nd floor medical suite with large waiting area, reception desk, 5 exam rooms, lab, 2 private offices, 1 bath, breakroom, storage closet and file/server room. Existing furniture and medical equipment negotiable. \$4,536.75/mo. Gross (\$23 psf).