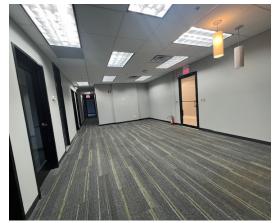

**Suite 120:** 2,235 SF 1st floor professional office suite with 9 private offices, conference room and several windows providing lots of natural light. \$4,283.75/mo. Gross (\$23 psf).

**Suite 200:** 2,367 SF 2nd floor medical suite with large waiting area, reception desk, 5 exam rooms, lab, 2 private offices, 1 bath, breakroom, storage closet and file/server room. Existing furniture and medical equipment negotiable. \$4,536.75/mo. Gross (\$23 psf).