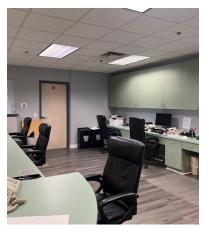

**Suite 120:** 2,235 SF 1st floor professional office suite with 9 private offices, conference room and several windows providing lots of natural light. \$4,283.75/mo. Gross (\$23 psf).

**Suite 200:** 2,367 SF 2nd floor medical suite with large waiting area, reception desk, 5 exam rooms, lab, 2 private offices, 1 bath, breakroom, storage closet and file/server room. Existing furniture and medical equipment negotiable. \$4,536.75/mo. Gross (\$23 psf).