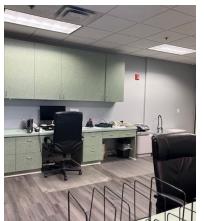

**Suite 120:** 2,235 SF 1st floor professional office suite with 9 private offices, conference room and several windows providing lots of natural light. \$4,283.75/mo. Gross (\$23 psf).

**Suite 200:** 2,367 SF 2nd floor medical suite with large waiting area, reception desk, 5 exam rooms, lab, 2 private offices, 1 bath, breakroom, storage closet and file/server room. Existing furniture and medical equipment negotiable. \$4,536.75/mo. Gross (\$23 psf).