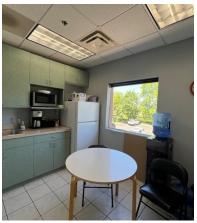

**Suite 120:** 2,235 SF 1st floor professional office suite with 9 private offices, conference room and several windows providing lots of natural light. \$4,283.75/mo. Gross (\$23 psf).

**Suite 200:** 2,367 SF 2nd floor medical suite with large waiting area, reception desk, 5 exam rooms, lab, 2 private offices, 1 bath, breakroom, storage closet and file/server room. Existing furniture and medical equipment negotiable. \$4,536.75/mo. Gross (\$23 psf).