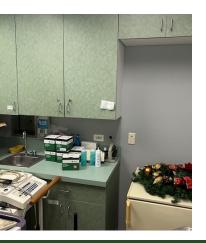

**Suite 120:** 2,235 SF 1st floor professional office suite with 9 private offices, conference room and several windows providing lots of natural light. \$4,283.75/mo. Gross (\$23 psf).

**Suite 200:** 2,367 SF 2nd floor medical suite with large waiting area, reception desk, 5 exam rooms, lab, 2 private offices, 1 bath, breakroom, storage closet and file/server room. Existing furniture and medical equipment negotiable. \$4,536.75/mo. Gross (\$23 psf).