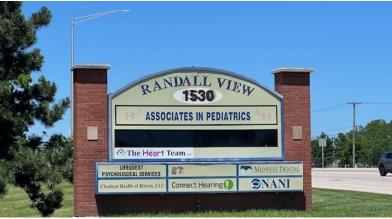

#### PROFESSIONAL AND MEDICAL SUITES

Two suites available in this 2-story, elevator equipped office building with common restrooms, ample parking and monument signage on Randall Road located just south of I-90 at corner of Randall and Capital St. across from Sherman Hospital.