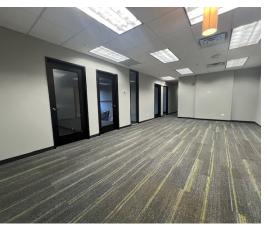

**Suite 120:** 2,235 SF 1st floor professional office suite with 9 private offices, conference room and several windows providing lots of natural light. \$4,283.75/mo. Gross (\$23 psf).

**Suite 200:** 2,367 SF 2nd floor medical suite with large waiting area, reception desk, 5 exam rooms, lab, 2 private offices, 1 bath, breakroom, storage closet and file/server room. Existing furniture and medical equipment negotiable. \$4,536.75/mo. Gross (\$23 psf).