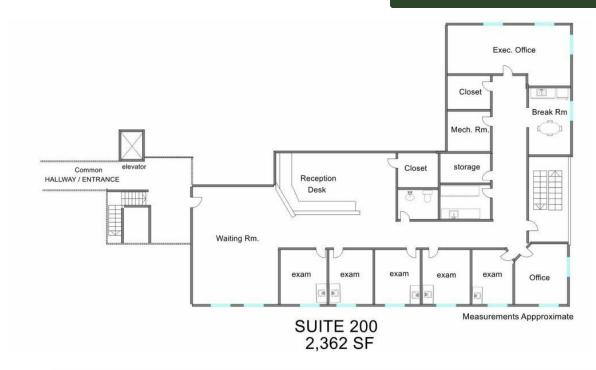

**Suite 120:** 2,235 SF 1st floor professional office suite with 9 private offices, conference room and several windows providing lots of natural light. \$4,283.75/mo. Gross (\$23 psf).

**Suite 200:** 2,367 SF 2nd floor medical suite with large waiting area, reception desk, 5 exam rooms, lab, 2 private offices, 1 bath, breakroom, storage closet and file/server room. Existing furniture and medical equipment negotiable. \$4,536.75/mo. Gross (\$23 psf).