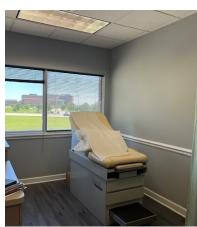

**Suite 120:** 2,235 SF 1st floor professional office suite with 9 private offices, conference room and several windows providing lots of natural light. \$4,283.75/mo. Gross (\$23 psf).

**Suite 200:** 2,367 SF 2nd floor medical suite with large waiting area, reception desk, 5 exam rooms, lab, 2 private offices, 1 bath, breakroom, storage closet and file/server room. Existing furniture and medical equipment negotiable. \$4,536.75/mo. Gross (\$23 psf).