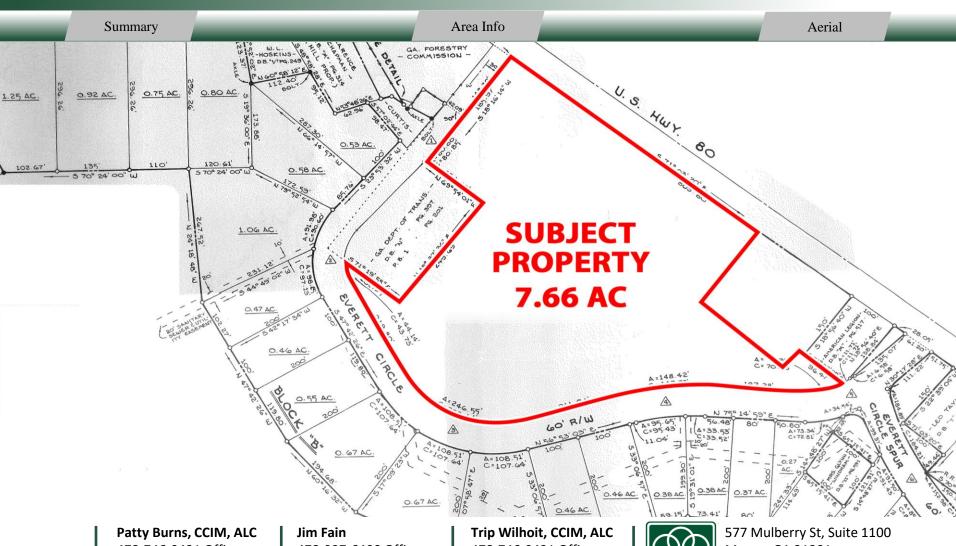

#### **PROPERTY**

Highway 80 **Property Address:** 

Jeffersonville, GA 31044

**County: Twiggs** 

**Utilities:** All Available

Level & Road Grade **Topography:** 

595'ft on Highway 80 **Frontage:** 

**Property Taxes:** \$249.31 (2023 est.)

**Traffic Count:** Highway 80 - 7,240 VPDBullard Road – 1,035 VPD

SITE

**Site Size:** 7.66 AC

Parcel ID: JV02B 036

**Zoning:** R-2

**REDUCED PRICE: \$85,000** 

**SALE PRICE: \$130.000** 

| Demographics<br>2023 | 1 Mile   | 3 Miles  | 5 Miles  |
|----------------------|----------|----------|----------|
| Population           | 359      | 843      | 1,491    |
| Avg HH Income        | \$70,624 | \$70,148 | \$72,406 |
| Median Age           | 52.4     | 53.0     | 52.6     |