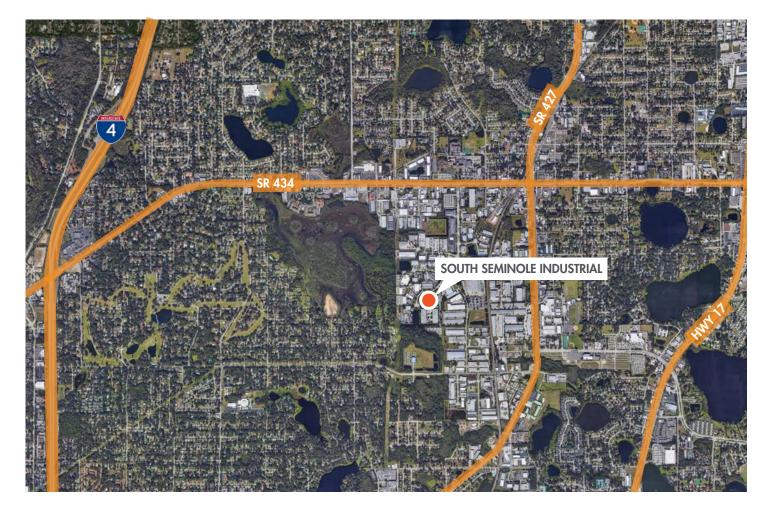

S**

• Unique location in Longwood. Only three miles east of I-4 and 8.5 miles from SR 417

10

100

1

1 2 8

- Easy access to US HWY 17-92, Ronald Reagan Blvd., SR 436 and I-4
- Near South Seminole Hospital, UPS, USPS & FedEx

#### FOR MORE INFORMATION, PLEASE CONTACT:

JUSTIN RUBY, SIOR, CCIM | 407.865.0311 Justin.Ruby@foundrycommercial.com Licensed Real Estate Broker JOEY WOODMAN | 407.748.5888 Joey.Woodman@foundrycommercial.com Licensed Real Estate Broker



Although the information contained herein was provided by sources believed to be reliable, Foundry Commercial makes no representation, expressed or implied, as to its accuracy and said information is subject to errors, omissions or changes.

foundrycommercial.com

LONGWOOD, FL

## SOUTH SEMINOLE INDUSTRIAL

#### **PROPERTY MAP**



#### FOR MORE INFORMATION, PLEASE CONTACT:

JUSTIN RUBY, SIOR, CCIM | 407.865.0311 Justin.Ruby@foundrycommercial.com Licensed Real Estate Broker JOEY WOODMAN | 407.748.5888 Joey.Woodman@foundrycommercial.com Licensed Real Estate Broker



Although the information contained herein was provided by sources believed to be reliable, Foundry Commercial makes no representation, expressed or implied, as to its accuracy and said information is subject to errors, omissions or changes.

foundrycommercial.com