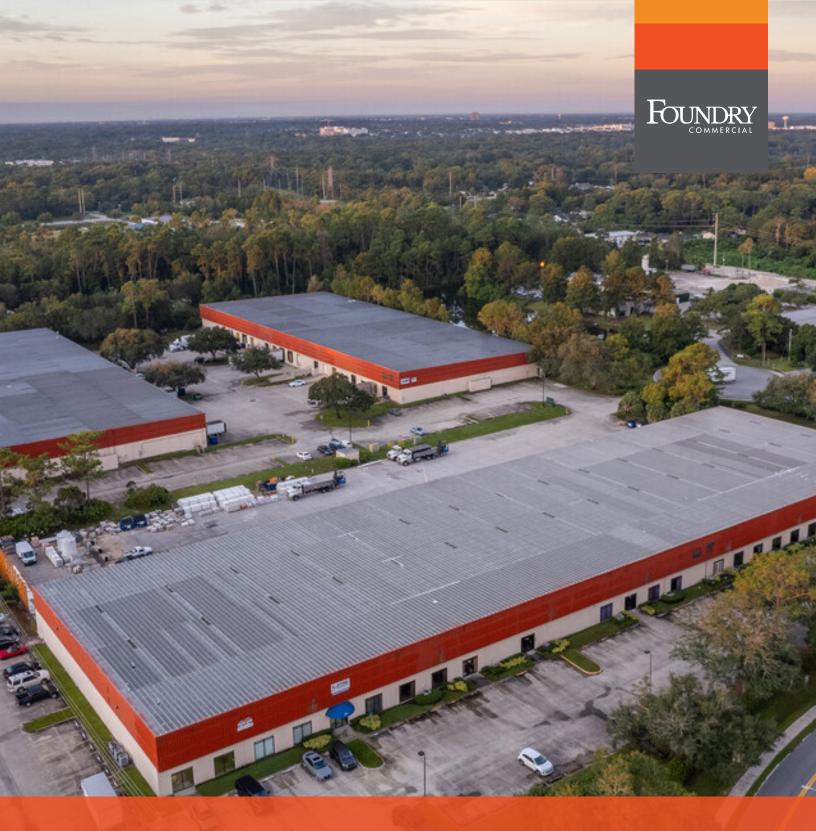

LONGWOOD, FL

# SOUTH SEMINOLE INDUSTRIAL

5,144 - 10,296 RSF AVAILABLE FOR LEASE 2 ACRES OF OUTSIDE STORAGE AVAILABLE

and a ha

| 5,144 SF              |
|-----------------------|
| \$12.95 SF            |
| Front Load            |
| IND, City of Longwood |
| 20′ 6″                |
| Immediately           |
| 115′                  |
| \$3,500/AC/Month      |
|                       |

## 1175 FLORIDA CENTRAL PKWY SUITE 3200 5,144 SF FOR LEASE

W. W. T. W. Strategy and Strate

### **PROPERTY FEATURES**

- 2 acres of outside storage available!
- Unique location in Longwood. Only three miles east of I-4 and 8.5 miles from SR 417

and a state of the state of the

TION ON UNPACT

TALLARD FALLS FROM THE PARTY OF THE PARTY OF

a the same s is a set of a start of the

A CHENNIN CONTRACTOR

and the set of the set of the set of the set

HAD THE E

111

- Easy access to US HWY 17-92, Ronald Reagan Blvd., SR 436 and I-4
- Near South Seminole Hospital, UPS, USPS & FedEx