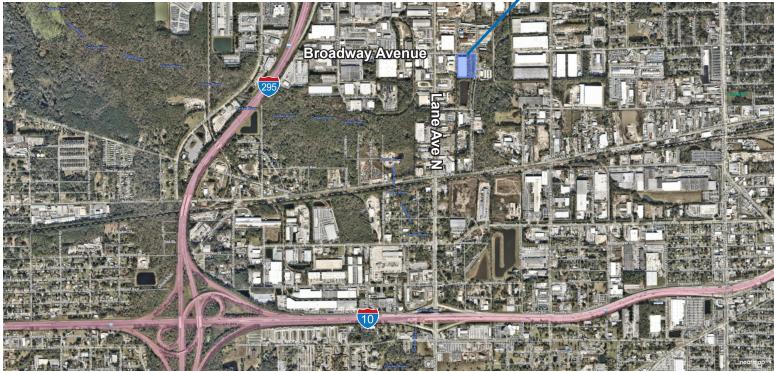

## **Local Area**

5858 Broadway Ave | Jacksonville, FL 32254

- Jacksonville warehouse location for regional and local operations
- Strategically located with easy access to Interstates 10, 95 & 295
- ✓ Strong Local Labor Base

| Point of Interest          | Time   | Miles |
|----------------------------|--------|-------|
| 95 I-95                    | 12 min | 5.2   |
| <b>1-10</b>                | 4 min  | 1.2   |
| <sup>295</sup> I-295       | 4 min  | 1.7   |
| <b>ズ</b> JAX International | 20 min | 15.4  |
|                            | 25 min | 19.4  |
| Downtown Jacksonville      | 13 min | 5     |