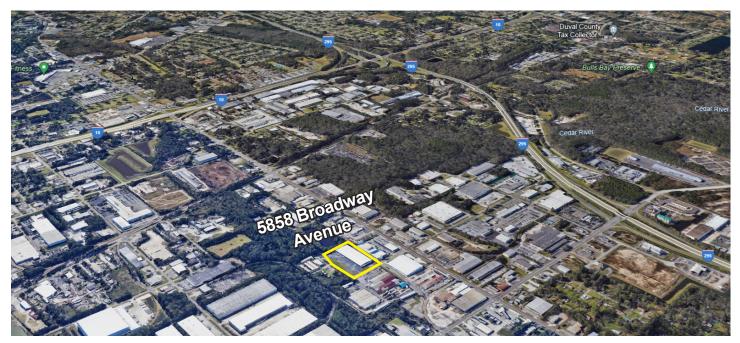

## **Local Area**

5858 Broadway Ave | Jacksonville, FL 32254

- Jacksonville warehouse location for regional and local operations
- Strategically located with easy access to Interstates 10, 95 & 295
- ✓ Strong Local Labor Base

| Point of Interest          | Time   | Miles |
|----------------------------|--------|-------|
| 95 I-95                    | 12 min | 5.2   |
| <b>1-10</b>                | 4 min  | 1.2   |
| <sup>295</sup> I-295       | 4 min  | 1.7   |
| <b>ズ</b> JAX International | 20 min | 15.4  |
|                            | 25 min | 19.4  |
| Downtown Jacksonville      | 13 min | 5     |