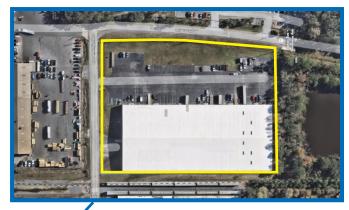

## 5858 BROADWAY AVE, SUITES 6-8

**JACKSONVILLE, FL 32254** 

## ±25,000 SF WAREHOUSE AVAILABLE FOR SUBLEASE

Total Office: ±1,200 SF

Total Warehouse: ±23,800 SF

Clear Height: 22'- 26'

Loading: 4 Dock High Doors, and 1

Drive-In Ramp

· Sprinkler System: ESFR

Zoning: Industrial Light (IL)

Column Spacing: 25' W x 40' D

Large Truck Court With Ample Parking

Close Proximity to I-10, I-95, and I-295

Asking Price: \$6.00 per SF/NNN

For more information please contact our exclusive agents:

Colby Sims Vice President csims@phoenixrealty.net