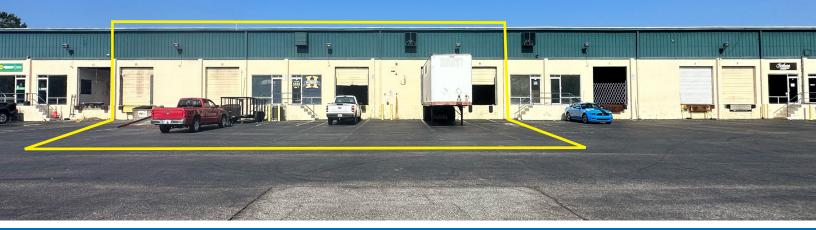

## 5858 BROADWAY AVE, SUITES 6-8

**JACKSONVILLE, FL 32254** 



## ±25,000 SF WAREHOUSE AVAILABLE FOR SUBLEASE



Total Office: ±1,200 SF

Total Warehouse: ±23,800 SF

Clear Height: 22'- 26'

Loading: 4 Dock High Doors, and 1

Drive-In Ramp

· Sprinkler System: ESFR

Zoning: Industrial Light (IL)

Column Spacing: 25' W x 40' D

Large Truck Court With Ample Parking

Close Proximity to I-10, I-95, and I-295

Asking Price: \$6.00 per SF/NNN

For more information please contact our exclusive agents:

Colby Sims Vice President csims@phoenixrealty.net

John Richardson SIOR President/Principal jrichardson@phoenixrealty.net

Newmark Phoenix Realty Group, Inc. 904.399.5222 10739 Deerwood Park Blvd. #310 Jacksonville, FL 32256



www.phoenixrealty.net

All information furnished regarding property for sale, rental, or financing is from sources deemed reliable,