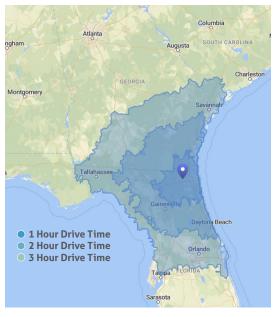

## **Local Area**

5858 Broadway Ave | Jacksonville, FL 32254

- Jacksonville warehouse location for regional and local operations
- Strategically located with easy access to Interstates 10, 95 & 295
- ✓ Strong Local Labor Base