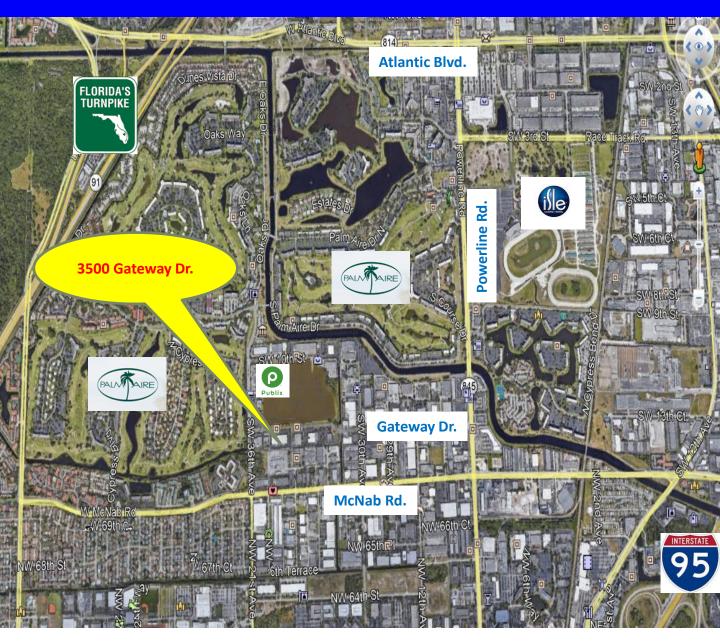

## **Location Map**

For Lease \$15.00 Gross 3500 Gateway Drive Pompano Beach, FL 33069

Disclaimer: This offering subject to errors, omissions, prior sale or withdrawal without notice.

FOR MORE INFORMATION: