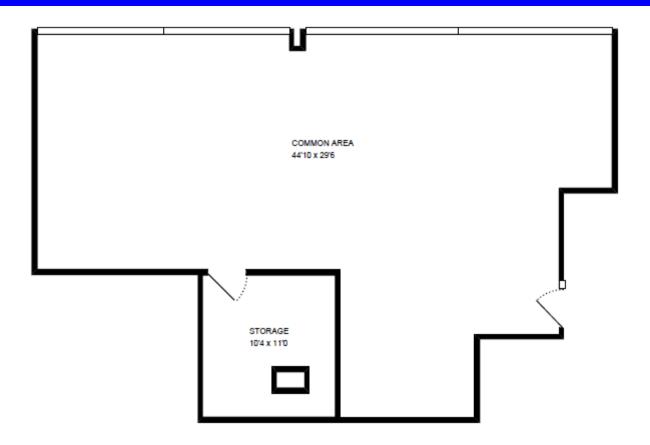

## Suite 204 Floor Plan 1,201 RSF

For Lease \$15.00 Gross 3500 Gateway Drive Pompano Beach, FL 33069

Disclaimer: This offering subject to errors, omissions, prior sale or withdrawal without notice.

FOR MORE INFORMATION: