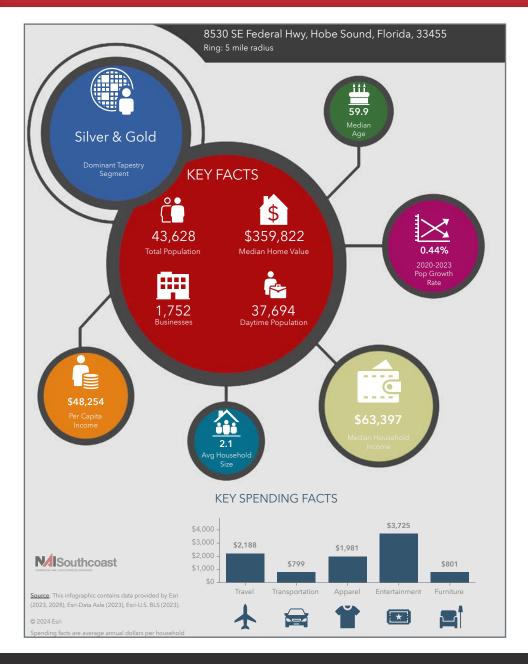

## 2023 Demographics

#### **Population** • 1 Mile: 5,490 • 3 Mile: 22,704 • 5 Mile: 43,628 Average Household Income \$82,916 • 1 Mile: • 3 Mile: \$102,295 • 5 Mile: \$102,931 Median Age • 1 Mile: 64.8 • 3 Mile: 62.2 • 5 Mile: 59.9

## Demographic Highlights

|         | Average Household Income | Median Age |
|---------|--------------------------|------------|
| 1 Mile  | \$82,916                 | 64.8       |
| 3 Miles | \$102,295                | 62.2       |
| 5 Miles | \$102,931                | 59.9       |