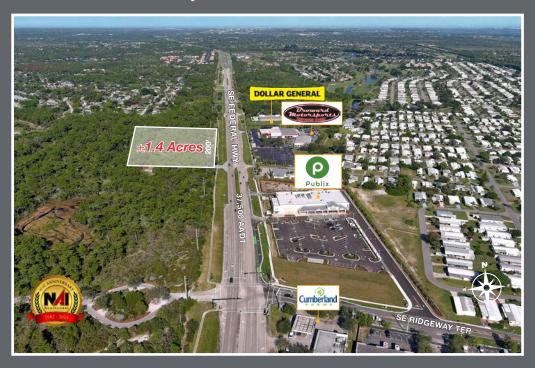

## Property Details

Address: 8530 SE Federal Hwy, Hobe Sound, FL 33455

• Size: 1.4 Acres

• Frontage: 200 Feet SE Federal Hwy

Zoning: Commercial General

Across the street from Publix

Access: Left in, Left out

## Property Overview

A strategic tract on desirable SE Federal Highway. This well located commercial tract features 200 feet of SE Federal Hwy frontage.

The area is very attractive and enjoys growing SE Federal Hwy traffic counts and solid demographics. The property is convenient to the robust economies of Stuart, Hobe Sound and northern Palm Beach County.