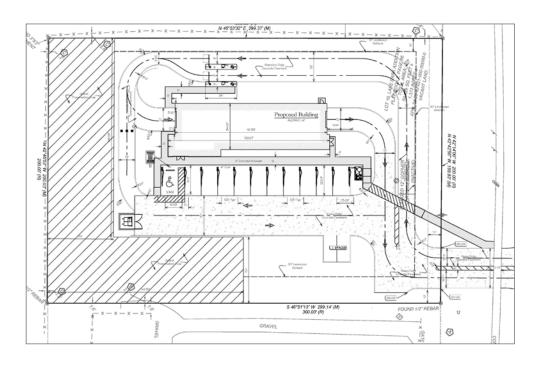

ral

Across the street from Publix

Access: Left in, Left out

AADT: 37,500 cars per day

2023 Average Household Income within 3 miles: \$102,295

• 2028 Projected Household Income within 3 miles: \$121,540

## Property Overview

A strategic tract on desirable SE Federal Highway. This well located commercial tract features 200 feet of SE Federal Hwy frontage.

The area is very attractive and enjoys growing SE Federal Hwy traffic counts and solid demographics. The property is convenient to the robust economies of Stuart, Hobe Sound and northern Palm Beach County.

The area has a growing population under-served by commercial amenities.

Fully site plan approved for a Car Wash with the ability to get final construction permits very quickly!

Recent Environmental and other reports available!



## Demographic Highlights

|         | Average Household Income | Median Age |
|---------|--------------------------|------------|
| 1 Mile  | \$82,916                 | 64.8       |
| 3 Miles | \$102,295                | 62.2       |
| 5 Miles | \$102,931                | 59.9       |





# Fully Approved Car Wash Site

8530 SE Federal Hwy, Hobe Sound, FL 33455

## Fully Approved Site Plan



# Fully Approved Car Wash Site

8530 SE Federal Hwy, Hobe Sound, FL 33455

## 2023 Demographics



#### **Population** • 1 Mile: 5,490 • 3 Mile: 22,704 • 5 Mile: 43,628 Average Household Income \$82,916 • 1 Mile: • 3 Mile: \$102,295 • 5 Mile: \$102,931 Median Age • 1 Mile: 64.8 • 3 Mile: 62.2 • 5 Mile: 59.9



## Presented By



Douglas Legler
Principal | Broker Associate
+1 772 405 7778
douglas@n