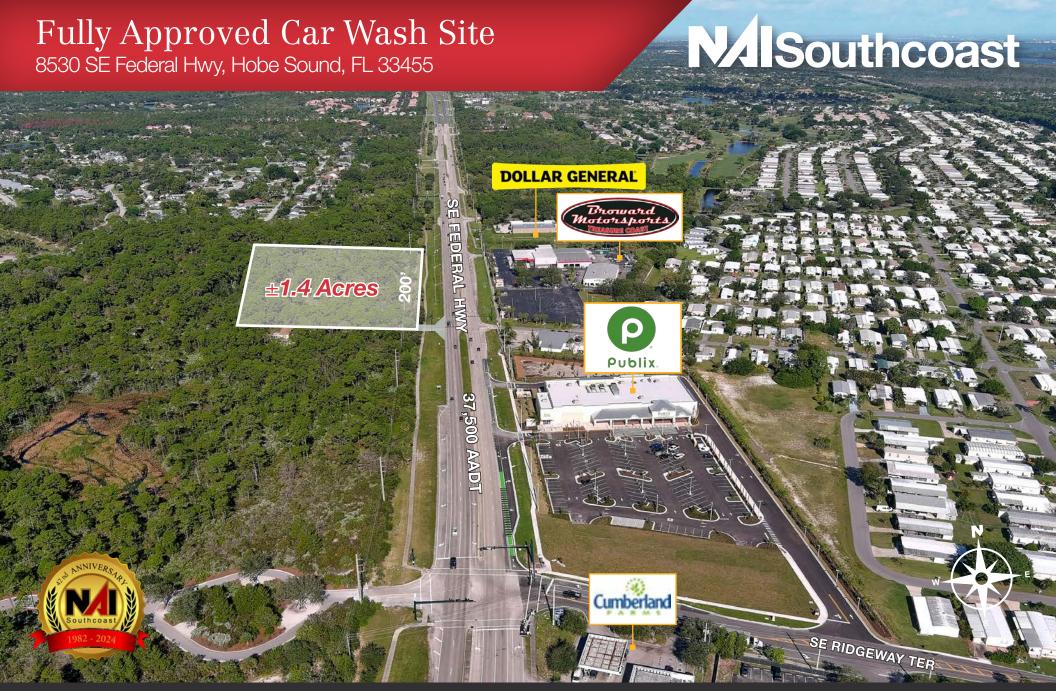

# Fully Approved Car Wash Site

8530 SE Federal Hwy, Hobe Sound, FL 33455

## Property Details

Address: 8530 SE Federal Hwy, Hobe Sound, FL 33455

• Size: 1.4 Acres

• Frontage: 200 Feet SE Federal Hwy

Zoning: Commercial General

Across the street from Publix

Access: Left in, Left out

## Property Overview

A strategic tract on desirable SE Federal Highway. This well located commercial tract features 200 feet of SE Federal Hwy frontage.

The area is very attractive and enjoys growing SE Federal Hwy traffic counts and solid demographics. The property is convenient to the robust economies of Stuart, Hobe Sound and northern Palm Beach County.

The area has a growing population under-served by commercial amenities.

Fully site plan approved for a Car Wash with the ability to get final construction permits very quickly!

Recent Environmental and other reports available!