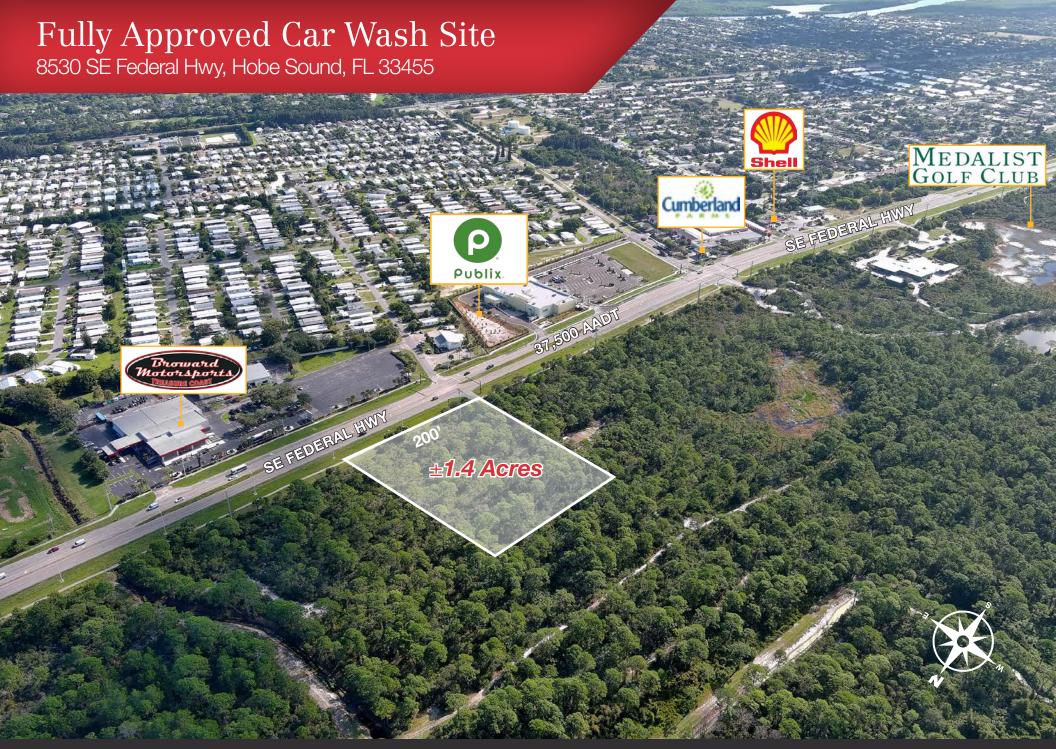

## Property Details

Address: 8530 SE Federal Hwy, Hobe Sound, FL 33455

• Size: 1.4 Acres

• Frontage: 200 Feet SE Federal Hwy

Zoning: Commercial General

Across the street from Publix

Access: Left in, Left out

## Property Overview

A strategic tract on desirable SE Federal Highway. This well located commercial tract features 200 feet of SE Federal Hwy frontage.

The area is very attractive and enjoys growing SE Federal Hwy traffic counts and solid demographics. The property is convenient to the robust economies of Stuart, Hobe Sound and northern Palm Beach County.