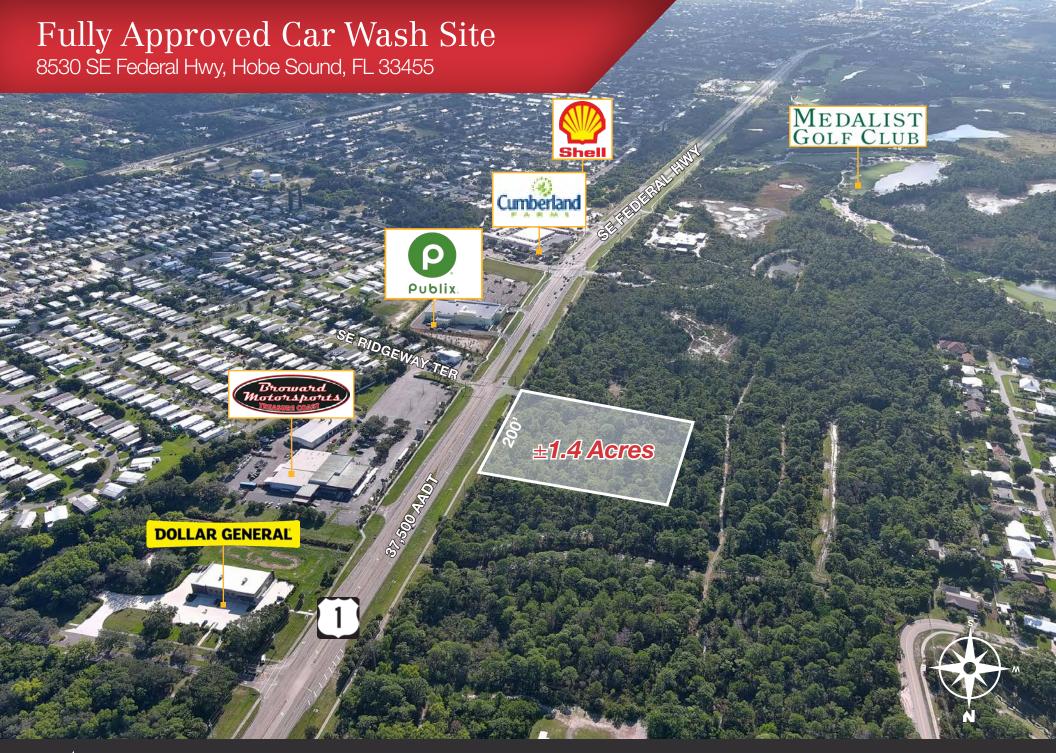

## Property Details

Address: 8530 SE Federal Hwy, Hobe Sound, FL 33455

• Size: 1.4 Acres

• Frontage: 200 Feet SE Federal Hwy

Zoning: Commercial General

Across the street from Publix

Access: Left in, Left out

## Property Overview

A strategic tract on desirable SE Federal Highway. This well located commercial tract features 200 feet of SE Federal Hwy frontage.

The area is very attractive and enjoys growing SE Federal Hwy traffic counts and solid demographics. The property is convenient to the robust economies of Stuart, Hobe Sound and northern Palm Beach County.