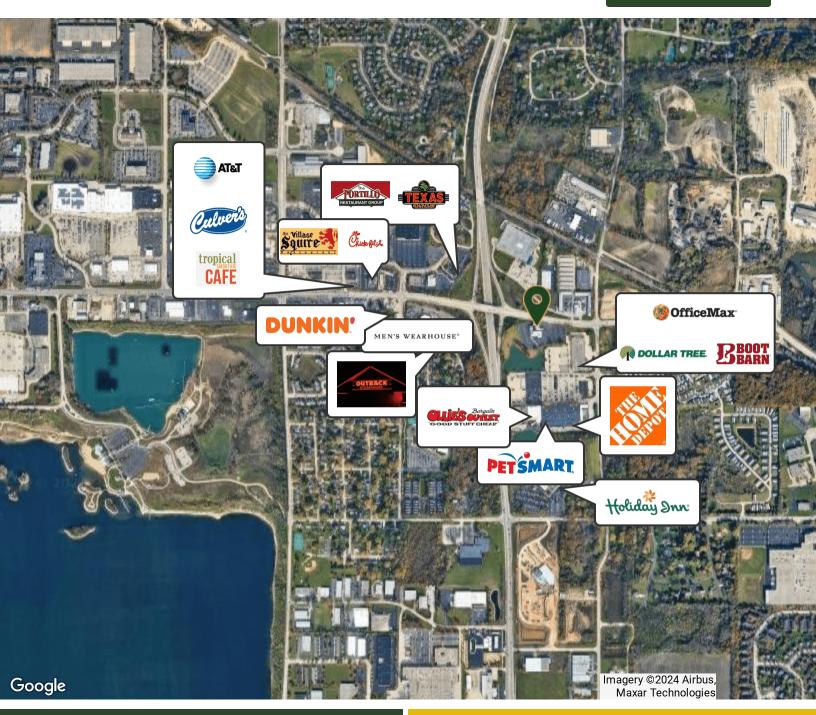

#### COMMERCIAL LAND 3.65 ACRE High Traffic Location

3.65 acre highly desired commercial site, former location of well known banquet facility and nightclub.

Property has two points of ingress/egress onto Route 14 with a possibility of a cross easement into the adjacent shopping center.

Currently all detention is off site.

Average daily traffic counts are approximately 20,700 vpd on Route 14 and 34,000 vpd on Route 31.

Survey available upon request.