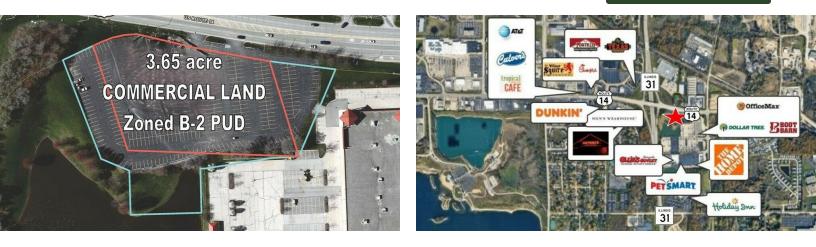

#### COMMERCIAL LAND

#### COMMERCIAL LAND 3.65 ACRE

#### COMMERCIAL LAND 3.65 ACRE High Traffic Location

3.65 acre highly desired commercial site, former location of well known banquet facility and nightclub.

Property has two points of ingress/egress onto Route 14 with a possibility of a cross easement into the adjacent shopping center.

Currently all detention is off site.

Average daily traffic counts are approximately 20,700 vpd on Route 14 and 34,000 vpd on Route 31.

Survey available upon request.

## \$1,825,000 (\$11.48 PSF)

| Specifications        |                          |
|-----------------------|--------------------------|
| Description:          | Commercial Land - Retail |
| Land Size:            | 3.65 Acres (158,994 SF)  |
| Topography:           | Level                    |
| Environmental Status: | Clean                    |
| Utilities:            | to site                  |
| Sewer/Water:          | City                     |
| Frontage Dimensions:  | 690'                     |
| Zoning:               | B2 PUD                   |
| Taxes:                | \$35,356.98 (2023)       |
| PIN #:                | 19-10-200-003& 036       |