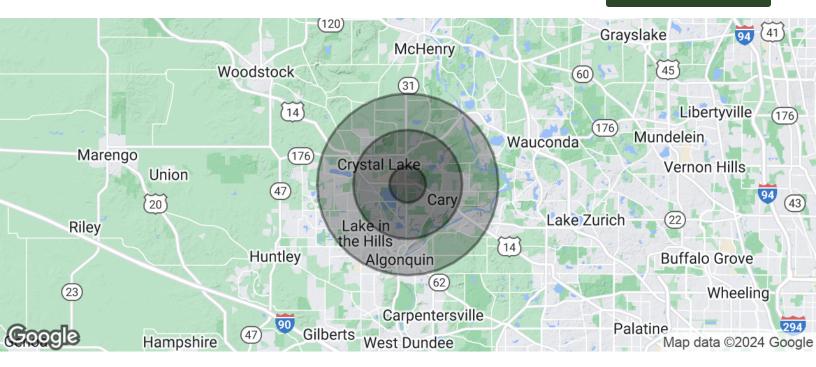

# For Sale

COMMERCIAL LAND

| Population           | 1 Mile | 3 Miles | 5 Miles |
|----------------------|--------|---------|---------|
| Total Population     | 3,480  | 46,627  | 125,016 |
| Average Age          | 41     | 41      | 41      |
| Average Age (Male)   | 39     | 40      | 40      |
| Average Age (Female) | 43     | 42      | 42      |

| Households & Income | 1 Mile    | 3 Miles   | 5 Miles   |
|---------------------|-----------|-----------|-----------|
| Total Households    | 1,345     | 17,379    | 46,370    |
| # of Persons per HH | 2.6       | 2.7       | 2.7       |
| Average HH Income   | \$98,723  | \$122,112 | \$135,034 |
| Average House Value | \$272,410 | \$306,541 | \$334,075 |