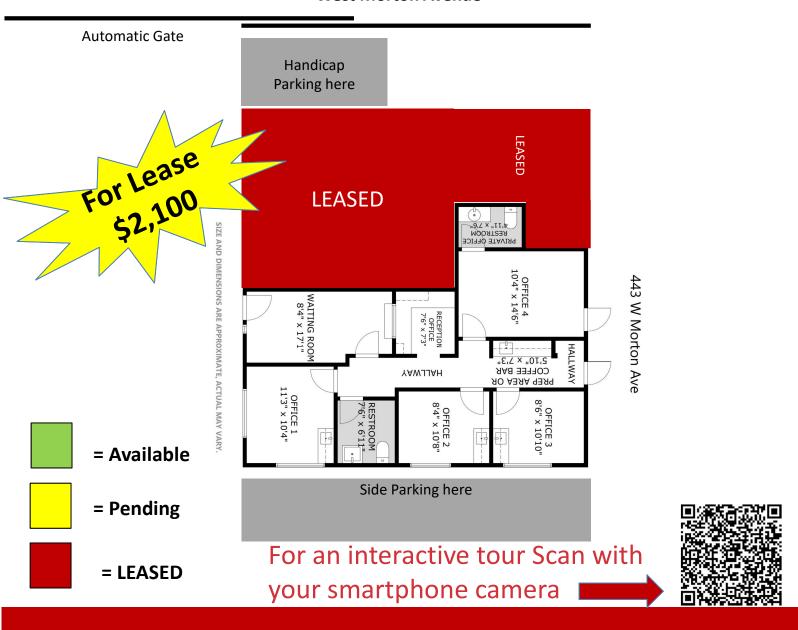

# Floor Plan 4 offices available

For more Information contact:

Clare Whitlatch, GRI Broker DRE Lic.# 01898351 559-737-1189 clare@whitlatch.net

## FOR LEASE

443 West Morton Avenue, Porterville, CA, USA

1 Private office w/ 3 offices w/ sink

For an interactive tour Scan with your smartphone camera

For more Information contact:

Clare Whitlatch, GRI Broker DRE Lic.# 01898351 559-737-1189 clare@whitlatch.net