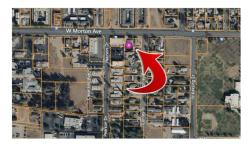

# \$2,100 monthly modified gross Unit B for Lease



五 〇 万



### **Property Features**

443 W Morton Avenue Porterville, TULARE COUNTY, CA

- Offices (4) available: see reverse side
  - office 4 could be used as a conference room or breakroom
- Fenced w/ 1 Handicap space & side parking
- Shared: gated parking, trash, & recycle
- · Utilities: sewer, trash, & water included
- Past use: medical

• Zoning: PO-D



For more Information contact:

Clare Whitlatch, GRI

Broker

DRE Lic.# 01898351

559-737-1189

clare@whitlatch.net



(see reverse side for more pictures & floor plan)





## **Available Unit B**

Waiting area and Reception office

443 W Morton Ave
Porterville, TULARE COUNTY, CA







### **Available Unit B**

Waiting area and Reception office

**Entrance to waiting area** 

443 W Morton Ave
Porterville, TULARE COUNTY, CA



Reception area and hallway to offices







## 3 Offices w/ sink

443 W Morton Ave. Porterville, TULARE COUNTY, CA



## **Available**







Available

## 1 Private office w/ private entrance in back

443 W Morton Ave. Porterville, TULARE COUNTY, CA

## Office 4 w/ private back entrance





## FOR LEASE

443 West Morton Avenue, Porterville, CA, USA

### **West M